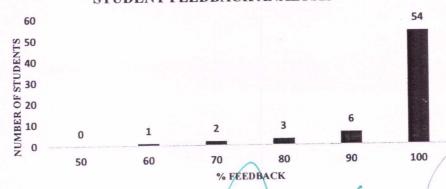

#### Feedback Question Analysis - Question Asked-Feedback Rating

| 1.Satisfaction                           | 6.Like to learn more about this topic        |
|------------------------------------------|----------------------------------------------|
| 2.Clarity                                | 7.Rate the content of the slides/virtual aid |
| 3. Percentage of the information was new | 8.Accuracy of the sessions                   |
| 4.Informative                            | 9.Session expectations                       |
| 5.Technical issues                       | 10.Rate the content of the seminar           |

#### STUDENT FEEDBACK ANALYSIS

HOD

Dr. N.SENTHILKUMAR,

PRINCIPAL

JKK MUNIRAJAH MEDICAL RESEARCH FOUNDATION

Date: 23/06/2018

JKK.MUNIRAJAH MEDICAL RESEARCH FOUNDAITIKINSAMPOGRANI AMMAL COLLEGE OF PHARMA
ANNAI JKK SAMPOGRANI AMMAL COLLEGE OF PHARMA OVIRMEDIL, KOMARAPALAYAM - 638 183.
ETHIR 12.U, KOMARAPALAYAM - 638 183. NAMAKKAL DISTRICT, TAMILNADU. IND:4.