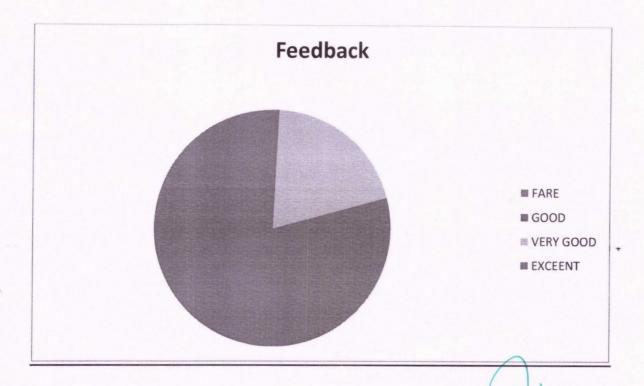

# WORKSHOP FEEDBACK FORM

| TTD | IDENT | NAME:     |  |
|-----|-------|-----------|--|
| DIC | DENI  | INCLIVIL. |  |

DATE:

YEAR/ COURSE:

NAME OF THE WORKSHOP:

COURSE CODE:

DURATION:

#### **EVALUATE HONESTLY:**

| Questions                                                          | Excellent | Good | Fair | Poor                                    |  |
|--------------------------------------------------------------------|-----------|------|------|-----------------------------------------|--|
| The objectives of the training were                                |           |      |      |                                         |  |
| The instructor's contribution to the course was:                   |           |      |      |                                         |  |
| The presentation materials were relevant                           |           |      |      |                                         |  |
| The instructor's effectiveness in teaching the subject matter was: |           |      |      | ,                                       |  |
| Answers to the students questions by the instructor                |           |      |      |                                         |  |
| The venue was appropriate for the event                            |           |      |      |                                         |  |
| Course organisation was:                                           |           |      |      |                                         |  |
| Level of course was                                                |           |      |      |                                         |  |
|                                                                    |           |      |      |                                         |  |
| Course content was:                                                |           |      |      | 1 1 1 1 1 1 1 1 1 1 1 1 1 1 1 1 1 1 1 1 |  |