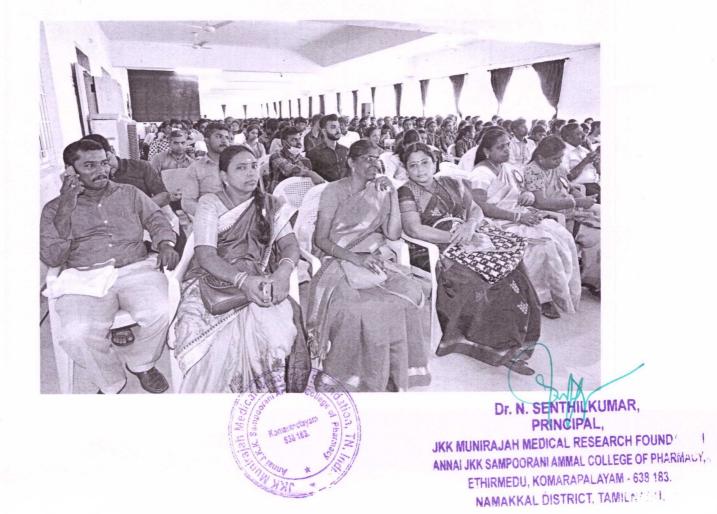

#### REPORT

**WORKSHOP** - Integrative and Alternative Medicine

**VENUE: SEMINAR HALL** 

**DATED: 12/10/2021** 

#### RESOURCE PERSON:

A.Srinivasan,, M.PHARM

ASSISTANT PROFESSOR, JKKMMRF'S ANNAI JKK SAMPOORANIAMMAL COLLEGE OF PHARMACY, KOMARAPALAYAM.

No. of students enrolled:300

No. of students certifiedin our institution: 17