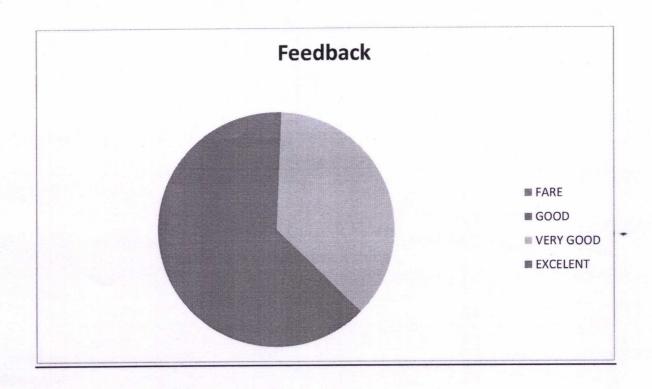

# DEPARTMENT OF PHAREMACY PRACTICE WORKSHOP FEEDBACK FORM

| TTP                                | IDENT | NAME:     |  |
|------------------------------------|-------|-----------|--|
| $\mathbf{D} \mathbf{I} \mathbf{U}$ |       | INCLIVIE. |  |

#### **EVALUATE HONESTLY:**

| Questions                                                          | Excellent | Good | Fair   | Poor |
|--------------------------------------------------------------------|-----------|------|--------|------|
| The objectives of the training were                                |           |      |        |      |
| The instructor's contribution to the course was:                   |           |      |        |      |
|                                                                    |           |      |        | •    |
| The presentation materials were relevant                           |           |      |        |      |
| The instructor's effectiveness in teaching the subject matter was: |           |      |        |      |
| Answers to the students questions by the instructor                |           |      |        |      |
| The venue was appropriate for the event                            |           |      |        |      |
| Course organisation was:                                           |           |      |        |      |
| Level of course was                                                |           |      |        |      |
|                                                                    |           |      |        |      |
| Course content was:                                                |           |      | *10 11 | •    |