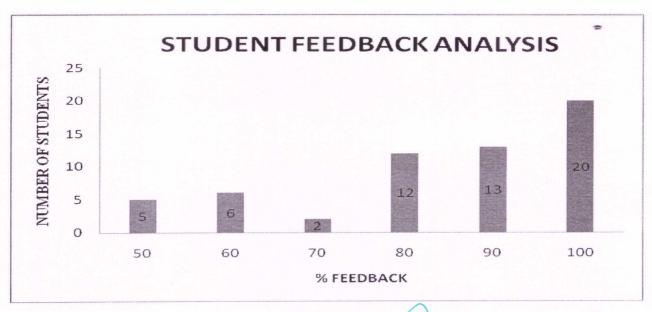

#### STUDENTS FEEDBACK ANALYSIS

DATE: 22/07/2019

| S.NO  | QUESTION<br>DESCRIPTION              | ANSWERS                   | MARKS | TOTAL MARKS |
|-------|--------------------------------------|---------------------------|-------|-------------|
|       |                                      | Very satisfied            | 5     | 772 127 11  |
| 1 Sat |                                      | Satisfied                 | 3     |             |
|       | Satisfaction                         | Neutral                   | 2     | 5           |
|       |                                      | Dissatisfied              | 1     |             |
|       |                                      | Very dissatisfied         | 0     |             |
|       |                                      | Extremely clear           | 5     |             |
|       |                                      | Very clear                | 4     |             |
| 2     | Clarity                              | Moderately clear          | 2     | 5 -         |
|       |                                      | Not very clear            | 1     |             |
|       |                                      | Not at all clear          | 0     |             |
|       |                                      | 100%                      | 5     |             |
|       |                                      | 75%                       | 4     |             |
| 3     | Percentage of the nformation was new | 50%                       | 3     | 5           |
|       | illomation was new                   | 25%                       | 2     |             |
|       |                                      | 0%                        | 1     |             |
|       |                                      | Extremely Informative     | 5     |             |
|       |                                      | Very Informative          | 3     |             |
| 4     | Informative                          | Moderately<br>Informative | 2     | 5           |
|       |                                      | Not very 1                | 1     |             |
|       |                                      | Not informative at all    | 0     |             |
| 5     | Technical issues                     | Yes                       | 5     | 5           |
| 5     | recillical issues                    | No                        | 0     | 5           |
| 6     | Like to learn more about             | Yes                       | 5     | 5           |
| 0     | this topic                           | No                        | 0     | 9           |

Dr. N. SENTHILKUMAR, PRINCIPAL,

|    |                                            | Extremely clear  | 5 |       |
|----|--------------------------------------------|------------------|---|-------|
|    |                                            | Very clear       | 3 |       |
| 7  | Rate the content of the slides/virtual aid | Moderately clear | 2 | 5     |
|    | Not very clear 1                           | 1                |   |       |
|    |                                            | Not at all clear | 0 |       |
|    |                                            | Extremely clear  | 5 |       |
|    |                                            | Very clear       | 3 |       |
| 8  | Accuracy of the sessions                   | Moderately clear | 2 | 5     |
|    |                                            | Not very clear   | 1 |       |
|    |                                            | Not at all clear | 0 |       |
|    |                                            | Excellent        | 5 | n n m |
|    |                                            | Good             | 3 |       |
| 9  | Session expectations                       | Fair             | 2 | 5     |
|    | 0 1                                        | Poor             | 1 |       |
|    |                                            | Not at all clear | 0 |       |
|    |                                            | 1                | 1 |       |
|    |                                            | 2                | 2 |       |
| 10 |                                            | 3                | 5 |       |
|    | seminar                                    | eminar 4 4       | 4 |       |
|    |                                            | 5                | 5 |       |

Total marks = 50

Head Of the Department

Principal

Dr. N. SENTHILKUMAR, PRINCIPAL,