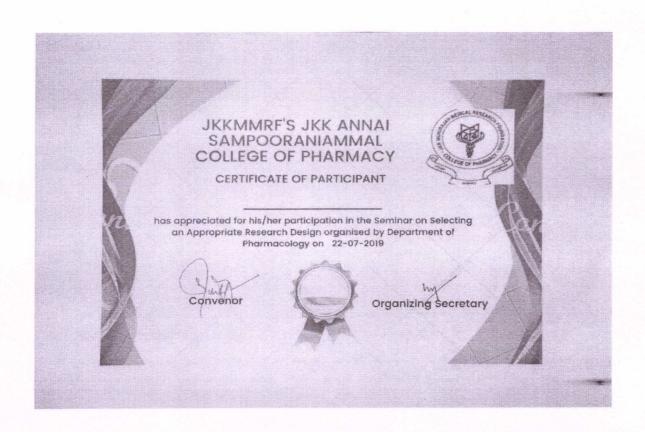

#### REPORT

SEMINAR ON SELECTING AN APPROPRIATE RESEARCH DESIGN

**VENUE: SEMINAR HALL** 

DATED:30/07/2019

RESOURCE PERSONS:

1. Dr.V.Suresh, M.PHARM, Ph.D.,

PROFESSOR, JKKMMRF'S ANNAI JKK SAMPOORANIAMMAL COLLEGE OF PHARMACY, KOMARAPALAYAM.

2. Mr.N.Deepan., M.PHARM.,

ASSISTANT PROFESSOR, JKKMMRF'S ANNAI JKK SAMPOORANIAMMAL COLLEGE OF PHARMACY, KOMARAPALAYAM.

No. of students enrolled: 58

No. of students certified: 50

No. of students certified in our institution: 16

With due respect, we kindly request you to grant us permission to conduct a Seminar on 22/07/2019 in the topic Selecting an appropriate research design. We believe this will be informative session and useful for our students.