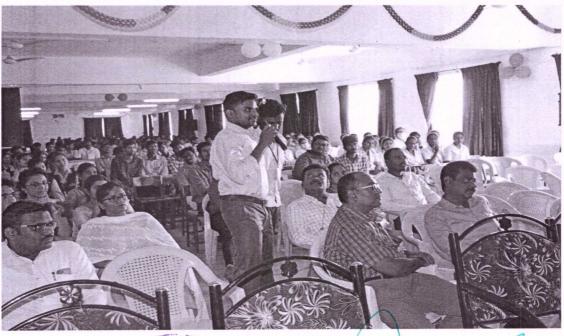

# DEPARTMENT OF PHARMACEUTICS

ONE DAY SEMINAR ON RESEARCH DESIGN AND OPTIMIZATION OF DRUG DELIVERY SYSTEM USING INSILICO MODELS

**VENUE: SEMINAR HALL** 

Date: 18.11.2021

# **DEPARTMENT OF PHARMACEUTICS**

ONE DAY SEMINAR ON RESEARCH DESIGN AND OPTIMIZATION OF DRUG DELIVERY SYSTEM USING INSILICO MODELS