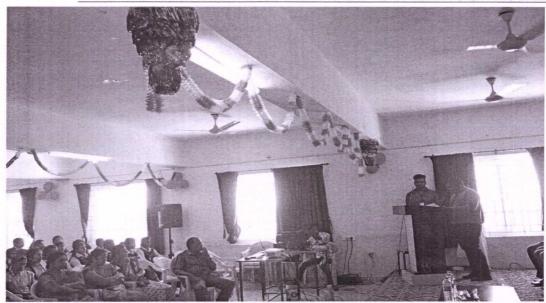

# DEPARTMENT OF PHARMACEUTICS

ONE DAY SEMINAR ON RESEARCH DESIGN AND OPTIMIZATION OF DRUG DELIVERY SYSTEM USING INSILICO MODELS

**VENUE: SEMINAR HALL** 

Date: 18.11.2021

# **DEPARTMENT OF PHARMACEUTICS**

ONE DAY SEMINAR ON RESEARCH DESIGN AND OPTIMIZATION OF DRUG DELIVERY SYSTEM USING INSILICO MODELS