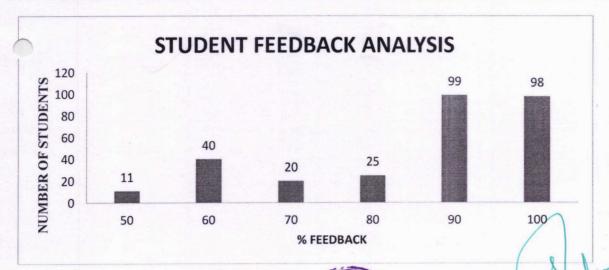

#### STUDENTS FEEDBACK ANALYSIS

DATE: 18.11.2021

| S.NO | QUESTION DESCRIPTION                  | ANSWERS                | MARKS | TOTAL MARKS |
|------|---------------------------------------|------------------------|-------|-------------|
|      |                                       | Verysatisfied          | 5     |             |
|      |                                       | Satisfied              | 3     |             |
| 1    | Satisfaction                          | Neutral                | 2     | 5           |
|      |                                       | Dissatisfied           | 1     |             |
|      |                                       | Very dissatisfied      | 0     |             |
|      |                                       | Extremely clear        | 5     |             |
|      |                                       | Very clear             | 4     |             |
| 2    | Clarity                               | Moderately clear       | 2     | 5           |
|      |                                       | Not very clear         | 1     |             |
|      |                                       | Not at all clear       | 0     |             |
|      |                                       | 100%                   | 5     |             |
|      |                                       | 75%                    | 4     |             |
| 3    | Percentage of the information was new | 50%                    | 3     | 5           |
|      |                                       | 25%                    | 2     |             |
|      |                                       | 0%                     | 1     |             |
| 4    | Informative                           | ExtremelyInformative   | 5     | 5           |
|      |                                       | Very Informative       | 3     |             |
|      |                                       | Moderately Informative | 2     |             |
|      |                                       | Not very informative   | 1     |             |
|      |                                       | Not informative at all | 0     |             |

Dr. N. SENTHILKUMAR, PRINCIPAL,

| 5   | Technical issues                           | Yes              | 5 | -     |
|-----|--------------------------------------------|------------------|---|-------|
| ,   | reclinical issues                          | No               | 0 | 5     |
| - ' | I illa da la un mana abant this touis      | Yes              | 5 | 5     |
| 6   | Like to learn more about this topic        | No               | 0 | 3     |
|     |                                            | Extremely clear  | 5 |       |
|     |                                            | Very clear       | 3 |       |
| 7   | Rate the content of the slides/virtual aid | Moderately clear | 2 | 5     |
|     |                                            | Not very clear   | 1 |       |
|     |                                            | Not at all clear | 0 |       |
|     | Accuracy of the sessions                   | Extremely clear  | 5 |       |
|     |                                            | Very clear       | 3 |       |
| 8   |                                            | Moderately clear | 2 | 5     |
|     |                                            | Not very clear   | 1 |       |
|     |                                            | Not at all clear | 0 |       |
|     | Session expectations                       | Excellent        | 5 |       |
|     |                                            | Good             | 3 |       |
| 9   |                                            | Fair             | 2 | 5     |
|     |                                            | Poor             | 1 |       |
|     |                                            | Not at all clear | 0 |       |
|     |                                            | 1                | 1 |       |
|     |                                            | 2                | 2 | 404,1 |
| 10  | Rate the content of the seminar            | 3                | 3 | 5     |
|     |                                            | 4                | 4 |       |
|     |                                            | 5                | 5 |       |

Total marks = 50

Head Of the Department

Lege arch Found College and Co

Principal

Dr. N. SENTHILKUMAR, PRINCIPAL,

Ethirmedu, **B.Komarapalayam** – 638 183, Namakkal Dist. Tamilnadu. India Approved by: Pharmacy Council of India, New Delhi & The TamilnaduDr.M.G.R Medical University, Chennai. Website: <a href="www.jkkmmrfpharmacy.edu.in">www.jkkmmrfpharmacy.edu.in</a> E-Mail: <a href="principal@jkkmmrfpharmacy.edu.in">principal@jkkmmrfpharmacy.edu.in</a> Contact No.: +919789456750. +919943069944, +919943066944