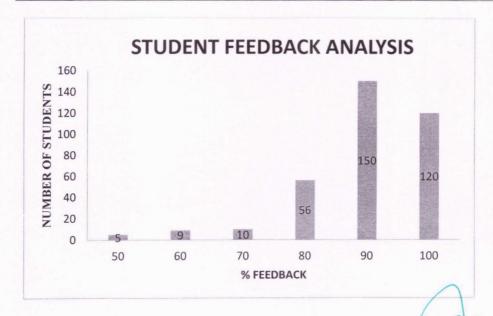

#### STUDENTS FEEDBACK ANALYSIS

| S.NO | QUESTION DESCRIPTION                  | ANSWERS                   | MARKS | TOTAL MARKS |
|------|---------------------------------------|---------------------------|-------|-------------|
| 1    | Satisfaction                          | Verysatisfied             | 5     |             |
|      |                                       | Satisfied                 | 3     |             |
|      |                                       | Neutral                   | 2     | 5           |
|      |                                       | Dissatisfied              | 1     |             |
|      |                                       | Very dissatisfied         | 0     |             |
|      |                                       | Extremely clear           | 5     |             |
|      |                                       | Very clear                | 4     |             |
| 2    | Clarity                               | Moderately clear          | 2     | 5           |
|      |                                       | Not very clear            | 1     |             |
|      |                                       | Not at all clear          | 0     |             |
| - 11 | Percentage of the information was new | 100%                      | 5     |             |
|      |                                       | 75%                       | 4     |             |
| 3    |                                       | 50%                       | 3     | 5           |
|      |                                       | 25%                       | 2     |             |
|      |                                       | 0%                        | 1     |             |
| 4    | Informative                           | ExtremelyInformative      | 5     | 3.00        |
|      |                                       | Very Informative          | 3     |             |
|      |                                       | Moderately<br>Informative | 2     | 5           |
|      |                                       | Not very informative      | 1     |             |

#### Feedback Question Analysis - Question Asked-Feedback Rating

| 1.Satisfaction                           | 6.Like to learn more about this topic        |
|------------------------------------------|----------------------------------------------|
| 2.Clarity                                | 7.Rate the content of the slides/virtual aid |
| 3. Percentage of the information was new | 8.Accuracy of the sessions                   |
| 4.Informative                            | 9.Session expectations                       |
| 5.Technical issues                       | 10.Rate the content of the seminar           |