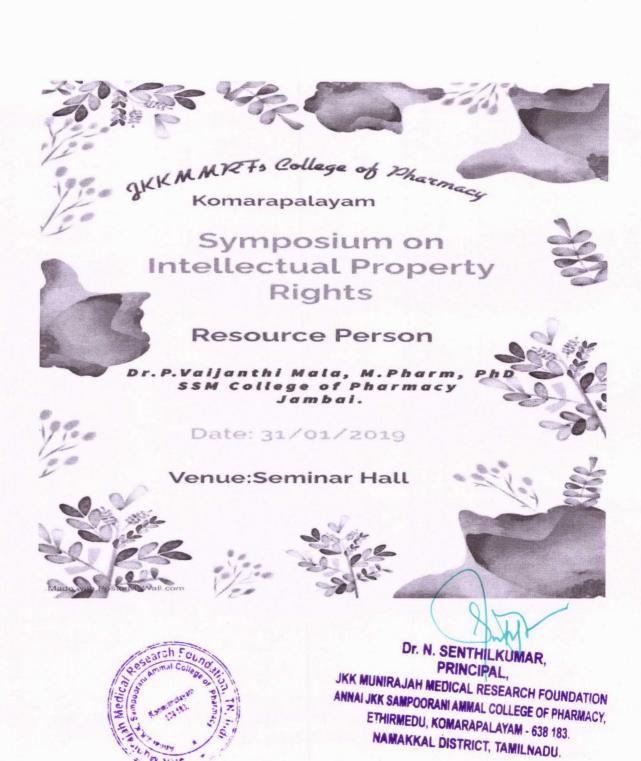

#### DEPARTMENT OF PHARMACEUTICAL CHEMISTRY

**SEMINAR - Symposium On Intellectual Property Rights** 

**VENUE: SEMINAR HALL DATED: 31\01\2019** 

**RESOURCE PERSON:** 

Dr.P. Vaijanthi Mala., M.PHARM, PH.D

ASSISTANT PROFESSOR,SSM COLLEGE OF PHARMACY
JAMBAI

No. of students enrolled:400

No. of students certified in our institution:35

No. of students certified:400

On January 24, 2019, the Department of Pharmaceutical chemistry at JKKMMRF's Sampoorni ammal College of Pharmacy held a seminar on Symposium On Intellectual property Rights in the Seminar hall. The seminar was attended by 400 students and was certified by the college.

| Course Name                               | Schedule   | Venue        | Resource<br>Person                                                                |
|-------------------------------------------|------------|--------------|-----------------------------------------------------------------------------------|
| Symposium On Intellectual Property Rights | 31\01\2019 | SEMINAR HALL | Dr.P.Vaijanthi<br>Mala, M.Pharm,<br>PhD, SSM<br>College Of<br>Pharmacy,<br>Jambai |