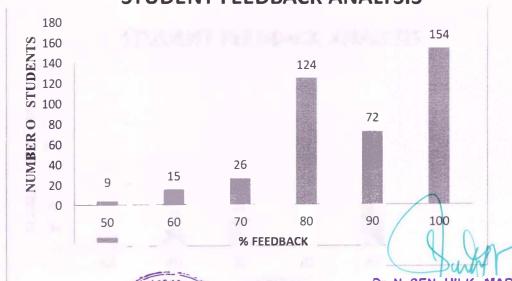

#### STUDENTS FEEDBACK ANALYSIS

DATE:24/01/2019

| S.NO | QUESTION DESCRIPTION                  | ANSWERS                                                     | MARKS  | TOTAL MARKS |
|------|---------------------------------------|-------------------------------------------------------------|--------|-------------|
| 1    | Satisfaction                          | Very satisfied                                              | 5      |             |
|      |                                       | Satisfied                                                   | 3      |             |
|      |                                       | Neutral                                                     | 2      | 5           |
|      |                                       | Dissatisfied                                                | 1      |             |
|      |                                       | Very dissatisfied                                           | 0      |             |
|      |                                       | Extremely clear                                             | 5      |             |
|      |                                       | Very clear                                                  | 4      |             |
| 2    | Clarity                               | Moderately clear                                            | 2      | 5           |
|      |                                       | Not very clear                                              | 1      |             |
|      |                                       | Not at all clear                                            | 0      |             |
|      | Percentage of the information was new | 100%                                                        | 5 .    |             |
|      |                                       | 75%                                                         | 4      | _ 5         |
| 3    |                                       | 50%                                                         | 3      |             |
|      |                                       | 25%                                                         | 2      |             |
|      |                                       | 0%                                                          | 1      |             |
|      | Informative                           | Extremely Informative                                       | 5      | 5           |
|      |                                       | Very Informative                                            | 3      |             |
| 4    |                                       | Moderately<br>Informative                                   | 2      |             |
|      |                                       | Not very informative                                        | 1      |             |
|      |                                       | Not informative at all                                      | 0      |             |
| 5    | Technical issues                      | Yes                                                         | 5      | 5           |
|      |                                       | No                                                          | 0      |             |
| 6    | Like to more about this topic         | Or KESENTHILKUMAR,                                          | 5      | . 5         |
| 0    | To make To                            | NOPRINCIPAL,                                                | O      |             |
| 7    | Rate the entant of the Inde Alittle   | JAH MEDICAL RESEARCH FOUND<br>MPOORANI AMMAL COLLEGE OF PHA | RMACY. | 5           |

NAMAKKAL DISTRICT, TAMILNADU.

|    | aid                             | Very clear       | 3 |   |
|----|---------------------------------|------------------|---|---|
|    |                                 | Moderately clear | 2 |   |
|    |                                 | Not very clear   | 1 |   |
|    |                                 | Not at all clear | 0 |   |
| 8  |                                 | Extremely clear  | 5 |   |
|    |                                 | Very clear       | 3 |   |
|    | Accuracy of the sessions        | Moderately clear | 2 | 5 |
|    |                                 | Not very clear   | 1 |   |
|    |                                 | Not at all clear | 0 |   |
| 9  | Session expectations            | Excellent        | 5 |   |
|    |                                 | Good             | 3 |   |
|    |                                 | Fair             | 2 | 5 |
|    |                                 | Poor             | 1 |   |
|    |                                 | Not at all clear | 0 |   |
| 10 | Rate the content of the seminar | 1                | 1 |   |
|    |                                 | 2                | 2 |   |
|    |                                 | 3                | 3 | 5 |
|    |                                 | 4                | 4 |   |
|    |                                 | 5                | 5 |   |

Total marks = 50

HEAD OF THE DEPARTMENT

Wees was the state of the state

PRINCIPAL

Dr. N. SENTHILKUMAR, PRINCIPAL,

JKK MUNIRAJAH MEDICAL RESEARCH FOUNDATION ANNAI JKK SAMPOORANI AMMAL COLLEGE OF PHARMACY, ETHIRMEDU, KOMARAPALAYAM - 638 183. NAMAKKAL DISTRICT, TAMILNADU.