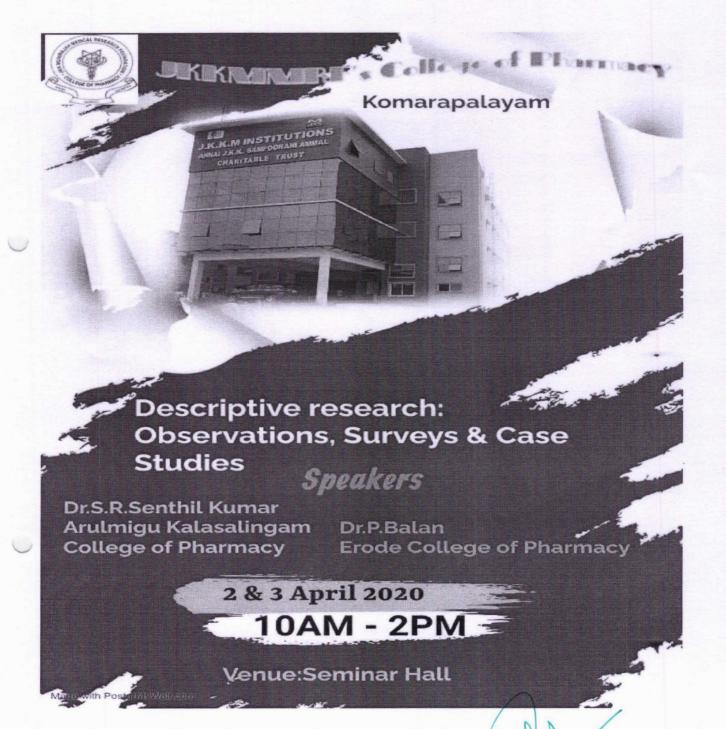

SEMINAR- DESCRIPTIVE RESEARCH OBSERVATION, SURVEY & CASE STUDIES VENUE: SEMINAR HALL DATED: 02/04/2020 and 03/04/2020 **RESOURCE PERSON** 

DR.P. BALAN, M. PHARM, PH.D.

ASSOCIATE PROFESSOR, ERODE COLLEGE OF PHARMACY, ERODE.

No. of students enrolled:400

No. of students certified:400

No. of students certified in our Institution: 29

On 02ND April and 03rd April 2020, the Department of Pharmaceutical Chemistry at JKKMMRF's Sampoorani Ammal College of Pharmacy held a Seminar on DESCRIPTIVE RESEARCH OBSERVATION, SURVEYS & CASE STUDIES in the Seminar hall. The workshop was attended by 400 students and was certified by the college.

The Seminar began with an introduction to DESCRIPTIVE RESEARCH OBSERVATION SURVEYS & CASE STUDIES and its importance in research studies. The speaker discussed the different types of questionnaires, including structured, semi-structured, and unstructured, and the pros and cons of each type.