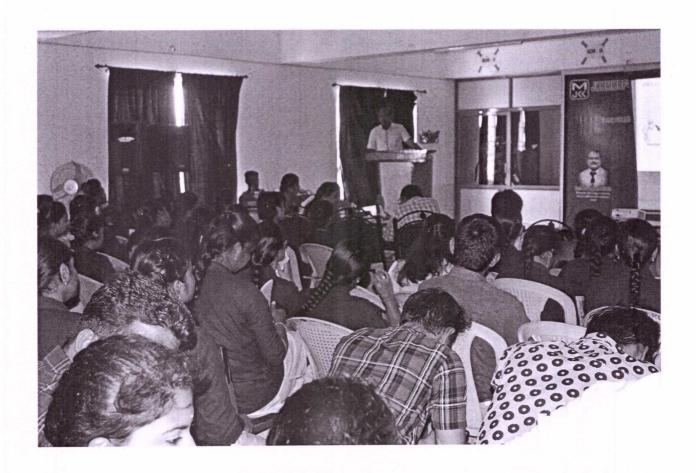

No. of students enrolled:200

No. of students certified in our institution: 32

No.of.students certified:200

A seminar on data visualization using STATA was conducted by the Department of Pharmacy Practice of JKKMMRF's College of Pharmacy on April 5th and 6th, 2022 in the seminar hall. The seminar was attended by 200 students and was certified.

The aim of the seminar was to provide students with an understanding of data visualization and its importance in the field of pharmacy practice. The seminar covered various topics related to data visualization, including the principles of good visualization, the use of different visualization tools and techniques, and how to effectively communicate data using visualizations.

The seminar was conducted by experienced faculty members who have a strong background in data visualization and pharmacy practice. The faculty members used a combination of lectures, demonstrations, and hands-on exercises to help students understand the concepts and apply them in real-world scenarios.