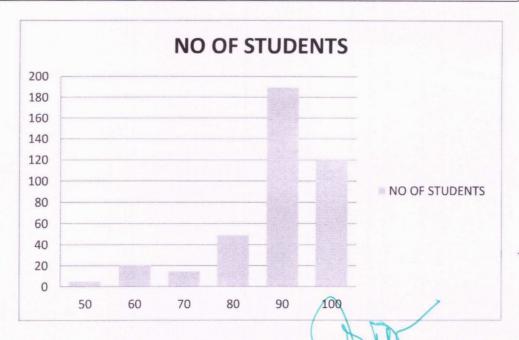

#### STUDENTS FEEDBACK ANALYSIS

DATE:10/08/2017

| S.NO                                    | QUESTION DESCRIPTION                       | ANSWERS                 | MARKS                            | TOTAL MARKS |
|-----------------------------------------|--------------------------------------------|-------------------------|----------------------------------|-------------|
|                                         |                                            | Verysatisfied           | 5                                |             |
| 1 Satisfaction                          |                                            | Satisfied               | 3                                |             |
|                                         | Satisfaction                               | Neutral                 | 2                                | 5           |
|                                         |                                            | Dissatisfied            | 1                                |             |
|                                         |                                            | Very dissatisfied       | 0                                |             |
|                                         |                                            | Extremely clear         | 5                                |             |
|                                         |                                            | Very clear              | 4                                |             |
| 2                                       | Clarity                                    | Moderately clear        | 2                                | 5           |
|                                         |                                            | Not very clear          | 1                                |             |
|                                         |                                            | Not at all clear        | 0                                |             |
|                                         |                                            | 100%                    | 5                                |             |
|                                         |                                            | 75%                     | 4                                |             |
| 3                                       | Percentage of the information was new      | 50%                     | 3                                | 5           |
|                                         |                                            | 25%                     | 2                                |             |
|                                         |                                            | 0%                      | 1                                |             |
|                                         |                                            | ExtremelyInformative    | 5                                |             |
| 19                                      |                                            | Very Informative        | 3                                |             |
| 4                                       | Informative                                | Moderately Informative  | 2                                | 5           |
|                                         |                                            | Not very informative    | 1                                |             |
|                                         |                                            | Not informative at all  | 0                                |             |
| _                                       | T 1:1:                                     | Yes                     | 5                                | -           |
| 5                                       | Technical issues                           | No                      | 0                                | 5           |
|                                         | ***                                        | Yes                     | 5                                | ~           |
| 6                                       | Like to learn more about this topic        | No                      | 0                                | 5           |
|                                         |                                            | Extremely clear         | 5                                |             |
| 7 Rate the content of the lides/virtual | JKK Mun                                    | Very clear              | NTHIEKUMAR                       |             |
|                                         | Rate the content of the slides/virtual and | Moderately clear PR     | INCIPAL,                         | 5           |
| '                                       | Rate the content of the sides virtual and  | Not WALK MUNIRAJAH MEDI | CAL RESEARCH                     | FOUNDATION  |
|                                         | F. J. Seigh                                | ANNAI JKK SAMPOORANI    |                                  |             |
|                                         | Carones County 24                          | ETHIRMEDU, KO           | MARAPALAYAM -<br>Istrict, tamili |             |

|                                    |                          | Extremely clear  | 5 |      |   |
|------------------------------------|--------------------------|------------------|---|------|---|
|                                    | Very clear               | 3                |   |      |   |
| 8                                  | Accuracy of the sessions | Moderately clear | 2 | 5    |   |
|                                    | Not very clear           | 1                |   |      |   |
|                                    |                          | Not at all clear | 0 | F    |   |
|                                    |                          | Excellent        | 5 |      |   |
|                                    |                          | Good             | 3 |      |   |
| 9                                  | 9 Session expectations   | Fair             | 2 | 5    |   |
|                                    |                          |                  |   | Poor | 1 |
|                                    |                          | Not at all clear | 0 |      |   |
|                                    |                          | 1                | 1 |      |   |
|                                    |                          | 2                | 2 |      |   |
| 10 Rate the content of the seminar | 3                        | 3                | 5 |      |   |
|                                    |                          | 4                | 4 |      |   |
|                                    |                          | 5                | 5 |      |   |

Total marks = 50

HEAD OF THE DEPARTMENT

PRINCIPAL

Dr. N. SENTHILKUMAR, PRINCIPAL.