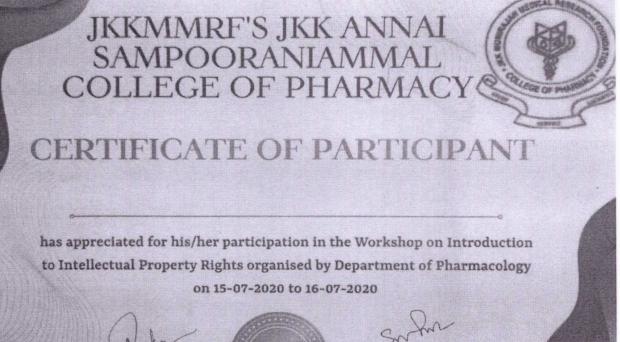

# JKKMMRF'S JKK ANNAI SAMPOORANIAMMAL COLLEGE OF PHARMACY

# **CERTIFICATE OF PARTICIPANT**

#### MUTHUKUMAR F

has appreciated for his/her participation in the Workshop on Introduction to Intellectual Property Rights organised by Department of Pharmacology on 15-07-2020 to 16-07-2020

Sortin

Organising Secretary

Dr. N. SENTHILKUMAR, PRINCIPAL, JKK MUNIRAJAH MEDICAL RESEARCH FOUNDATION ANNAI JKK SAMPOORANI AMMAL COLLEGE OF PHARMACY, ETHIRMEDU, KOMARAPALAYAM - 638 183. NAMAKKAL DISTRICT, TAMILNADU,