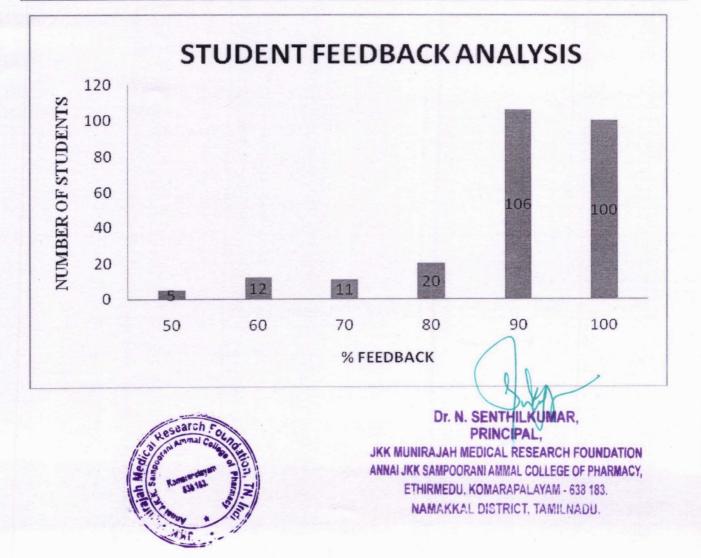

# STUDENTS FEEDBACK ANALYSIS

DATE: 15/07/2020-16/07/2020

| S.NO | QUESTION<br>DESCRIPTION               | ANSWERS                   | MARKS | TOTAL MARKS |
|------|---------------------------------------|---------------------------|-------|-------------|
|      | Satisfaction                          | Very satisfied            | 5     |             |
| 1    |                                       | Satisfied                 | 3     |             |
|      |                                       | Neutral                   | 2     | 5           |
|      |                                       | Dissatisfied              | 1     |             |
| -    |                                       | Very dissatisfied         | 0     |             |
|      | Clarity                               | Extremely clear           | 5     |             |
|      |                                       | Very clear                | 4     |             |
| 2    |                                       | Moderately clear          | 2     | 5           |
|      |                                       | Not very clear            | 1     |             |
|      |                                       | Not at all clear          | 0     |             |
| 3    | Percentage of the information was new | 100%                      | 5     |             |
|      |                                       | 75%                       | 4     |             |
|      |                                       | 50%                       | 3     | 5           |
|      |                                       | 25%                       | 2     |             |
|      |                                       | 0%                        | 1     |             |
|      | Informative                           | Extremely<br>Informative  | 5     |             |
|      |                                       | Very Informative          | 3     |             |
| 4    |                                       | Moderately<br>Informative | 2     | 5           |
|      |                                       | Not very informative      | 1     |             |
|      |                                       | Not informative at all    | 0     |             |
| -    | Technical incurs                      | Yes                       | 5     | 5           |
| 5    | Technical issues                      | No                        | 0     | 5           |

Dr. N. SENTHILKUMAR, PRINCIPAL, JKK MUNIRAJAH MEDICAL RESEARCH FOUNDATION ANNAI JKK SAMPOORANI AMMAL COLLEGE OF PHARMACY, ETHIRMEDU, KOMARAPALAYAM - 633 183. NAMAKKAL DISTRICT, TAMILNADU.

| 6 Like to learn more about |                                            | Yes              | 5 | F |
|----------------------------|--------------------------------------------|------------------|---|---|
| this topic                 | this topic                                 | No               | 0 | 5 |
| 7                          |                                            | Extremely clear  | 5 |   |
|                            |                                            | Very clear       | 3 |   |
|                            | Rate the content of the slides/virtual aid | Moderately clear | 2 | 5 |
|                            | Sildes/viltual alu                         | Not very clear   | 1 |   |
|                            |                                            | Not at all clear | 0 |   |
|                            |                                            | Extremely clear  | 5 |   |
|                            |                                            | Very clear       | 3 |   |
| 8                          | Accuracy of the sessions                   | Moderately clear | 2 | 5 |
|                            |                                            | Not very clear   | 1 |   |
|                            |                                            | Not at all clear | 0 |   |
|                            |                                            | Excellent        | 5 |   |
|                            |                                            | Good             | 3 |   |
| 9                          | Session expectations                       | Fair             | 2 | 5 |
|                            |                                            | Poor             | 1 |   |
|                            |                                            | Not at all clear | 0 |   |
| 10                         |                                            | 1.               | 1 |   |
|                            | - Company and the second                   | 2                | 2 |   |
|                            | Rate the content of the seminar            | 3                | 3 | 5 |
|                            |                                            | 4                | 4 |   |
|                            |                                            | 5                | 5 |   |

Total marks = 50

Head Of the Department

Principal

Dr. N.SENTHILKUMAR, PRINCIPAL, JKK MUNIRAJAH MEDICAL RESEARCH FOUNDATION ANNAI JKK SAMPOORANI AMMALCOLLEGE OF PHARMACY, ETHIRMEDU, KOMARAPALAYAM - 638 183. NAMAKKAL DISTRICT.TAMILNADU,