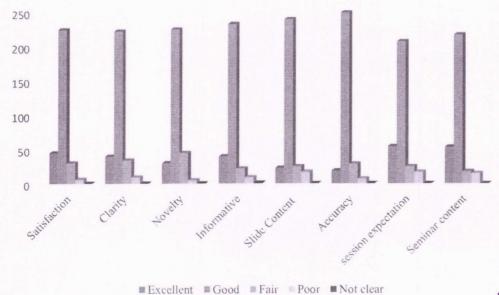

## Current challenges in quality control of Herbal Drugs STUDENTS FEEDBACK ANALYSIS

DATE: 06/09/2017 and 07/09/2017

| S.NO | QUESTION DESCRIPTION                                                                   | ANSWERS               | MARKS       | TOTAL MARKS |
|------|----------------------------------------------------------------------------------------|-----------------------|-------------|-------------|
|      |                                                                                        | Very satisfied        | 5           |             |
|      |                                                                                        | Satisfied             | 3           |             |
| 1    | Satisfaction                                                                           | Neutral               | 2           | 5           |
|      |                                                                                        | Dissatisfied          | 1           |             |
|      | Very dissatisfied 0                                                                    |                       |             |             |
|      | Extremely clear 5                                                                      | 5                     |             |             |
|      |                                                                                        | Very clear            | 4           |             |
| 2    | Clarity                                                                                | Moderately clear      | 2           | 5           |
|      |                                                                                        | Not very clear        | 1           |             |
|      |                                                                                        | Not at all clear 0    |             |             |
|      |                                                                                        | 100%                  | 5           |             |
|      |                                                                                        | 75% 4                 |             |             |
| 3    | Percentage of the information was                                                      | 50%                   | 3           | 5           |
|      | new                                                                                    | 25%                   | 2           |             |
|      |                                                                                        | 0%                    | 1           |             |
|      |                                                                                        | Extremely Informative | 5           |             |
|      |                                                                                        | Very Informative      | 3           |             |
| 4    | Informative Moderately Informative 2  Not very informative 1  Not informative at all 0 |                       | 2           | - 5         |
|      |                                                                                        | Not very informative  | 1           |             |
|      |                                                                                        | 0                     | M           |             |
| _    |                                                                                        | Yes                   | Dr. N. SENT | HILKUMAR,5  |
| 5    | Technical issues                                                                       | No JKK MIINIE         | OPRINC      | PAL,        |

ANNAI JKK SAMPOORANI AMMAL COLLEGE OF PHARMACY,
ETHIRMEDU, KOMARAPALAYAM - 638 183.
NAMAKKAL DISTRICT, TAMILNADU.

| 6                                                                                         | Like to learn more about this topic  Yes  5 | _                |                  |   |  |
|-------------------------------------------------------------------------------------------|---------------------------------------------|------------------|------------------|---|--|
|                                                                                           | Like to learn more about this topic         | No               | 0                | 5 |  |
|                                                                                           |                                             | Extremely clear  | 5                | • |  |
| 7 Rate the content of the slides/virtual aid Very clear  Moderately clear  Not very clear | Very clear                                  | 3                |                  |   |  |
|                                                                                           | Moderately clear                            | 2                | 5                |   |  |
|                                                                                           | 1                                           |                  |                  |   |  |
|                                                                                           |                                             | Not at all clear | 0                |   |  |
|                                                                                           |                                             | Extremely clear  | 5                |   |  |
| 8 Accuracy of the sessions                                                                |                                             | Very clear       | 3                |   |  |
|                                                                                           | Accuracy of the sessions                    | Moderately clear | 2                | 5 |  |
|                                                                                           | Not very clear 1                            | 1                |                  |   |  |
|                                                                                           |                                             | Not at all clear | 0                |   |  |
|                                                                                           |                                             | Excellent        | 5                |   |  |
|                                                                                           | Good 3                                      | 3                | •                |   |  |
| 9                                                                                         | Session expectations                        | Fair             | 2                | 5 |  |
|                                                                                           |                                             | Poor             | 1                |   |  |
|                                                                                           | N                                           | Not at all clear | Not at all clear | 0 |  |
| 10 Rate the content of the s                                                              |                                             | 1                | 1                |   |  |
|                                                                                           |                                             | 2                | 2                |   |  |
|                                                                                           | Rate the content of the seminar             | 3                | 3                | 5 |  |
|                                                                                           |                                             | 4                | 4                |   |  |
|                                                                                           |                                             | 5                | 5                |   |  |

Total marks = 50

Head of the Department

Principal

Dr. N. SENTHILKUMAR, PRINCIPAL,

JKK MUNIRAJAH MEDICAL RESEARCH FOUNDATION ANNAI JKK SAMPCORANI AMMAL COLLEGE OF PHARMACY, ETHIRMEDU, KOMARAPALAYAM - 638 183. NAMAKKAL DISTRICT, TAMILNADU.

# Seminar on Current challenges in quality control of Herbal Drugs REPORT SUMMARY

DATE: 06/09/2017 and 07/09/2017

| 1.Satisfaction                           | 6.Like to learn more about this topic        |
|------------------------------------------|----------------------------------------------|
| 2.Clarity                                | 7.Rate the content of the slides/virtual aid |
| 3. Percentage of the information was new | 8.Accuracy of the sessions                   |
| 4.Informative                            | 9.Session expectations                       |
| 5.Technical issues                       | 10.Rate the content of the seminar           |