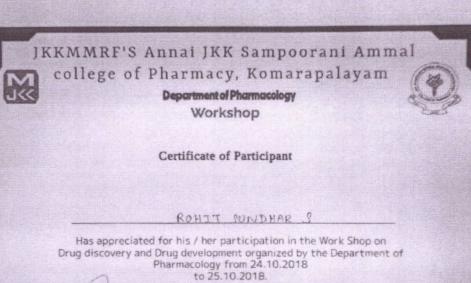

Dr. N. SENTHILKUMAR,

Workshop

Certificate of Participant

Has appreciated for his / her participation in the Work Shop on Drug discovery and Drug development organized by the Department of Pharmacology from 24.10.2018 to 25.10.2018.