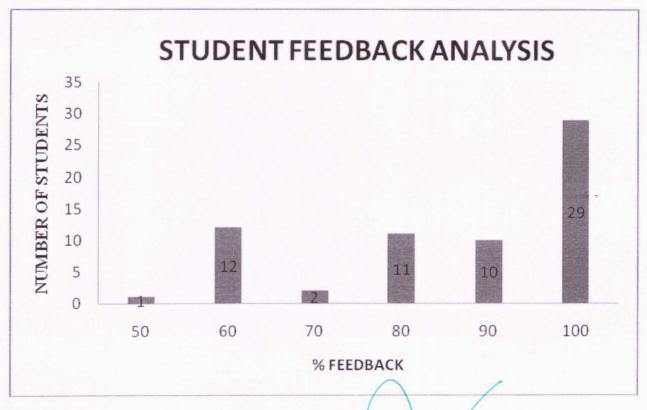

#### STUDENTS FEEDBACK ANALYSIS

DATE: 24/10/2018-24/10/2018

| s.No | QUESTION<br>DESCRIPTION       | ANSWERS                   | MARKS | TOTAL MARKS |
|------|-------------------------------|---------------------------|-------|-------------|
|      |                               | Very satisfied            | 5     |             |
|      |                               | Satisfied                 | 3     |             |
| 1    | Satisfaction                  | Neutral                   | 2     | 5           |
|      |                               | Dissatisfied              | 1     |             |
|      |                               | Very dissatisfied         | 0     |             |
|      |                               | Extremely clear           | 5     |             |
|      |                               | Very clear                | 4     |             |
| 2    | Clarity                       | Moderately clear          | 2     | 5           |
|      |                               | Not very clear            | 1     |             |
|      |                               | Not at all clear          | 0     |             |
|      |                               | 100%                      | 5     |             |
|      |                               | 75%                       | 4     |             |
| 3    | Percentage of the information | 50%                       | 3     | 5           |
|      | was new                       | 25%                       | 2     |             |
|      |                               | 0%                        | 1     |             |
|      |                               | Extremely Informative     | 5     |             |
|      |                               | Very Informative          | 3     |             |
| 4    | Informative                   | Moderately<br>Informative | 2     | 5           |
|      |                               | Not very informative      | 1     |             |
|      |                               | Not informative at all    | 0     |             |
| 5    | Technical issues              | Yes                       | 5     | 5           |
| 3    | 1 centilical issues           | No                        | 0     | 3           |
| 6    | Like to learn more about this | Yes                       | 5     | 5 .         |
| U    | topic                         | No                        | 0     | 3           |

Dr. N. SENTHALKUMAR, PRINCIPAL,

|    |                                            | Extremely clear  | 5 |   |
|----|--------------------------------------------|------------------|---|---|
|    |                                            | Very clear       | 3 |   |
| 7  | Rate the content of the slides/virtual aid | Moderately clear | 2 | 5 |
|    | Sindes/ virtual and                        | Not very clear   | 1 |   |
|    |                                            | Not at all clear | 0 |   |
|    |                                            | Extremely clear  | 5 |   |
|    |                                            | Very clear       | 3 |   |
| 8  | Accuracy of the sessions                   | Moderately clear | 2 | 5 |
|    |                                            | Not very clear   | 1 |   |
|    |                                            | Not at all clear | 0 |   |
|    |                                            | Excellent        | 5 |   |
|    |                                            | Good             | 3 |   |
| 9  | Session expectations                       | Fair             | 2 | 5 |
|    |                                            | Poor             | 1 |   |
|    |                                            | Not at all clear | 0 |   |
|    |                                            | 1                | 1 |   |
|    |                                            | 2                | 2 |   |
| 10 | Rate the content of the                    | 3                | 3 | 5 |
|    | seminar                                    | 4                | 4 |   |
|    |                                            | 5                | 5 |   |