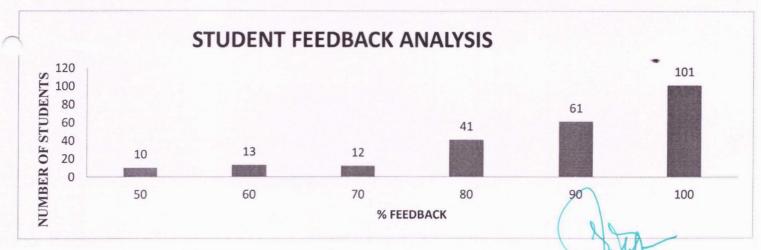

#### STUDENTS FEEDBACK ANALYSIS

DATE: 11.10.2019

| S.NO | QUESTION DESCRIPTION                  | ANSWERS                | MARKS | TOTAL MARKS |
|------|---------------------------------------|------------------------|-------|-------------|
|      |                                       | Verysatisfied          | 5     |             |
|      |                                       | Satisfied              | 3     |             |
| 1    | Satisfaction                          | Neutral                | 2     | 5           |
|      |                                       | Dissatisfied           | 1     |             |
|      |                                       | Very dissatisfied      | 0     |             |
|      |                                       | Extremely clear        | 5     |             |
|      |                                       | Very clear             | 4     |             |
| 2    | Clarity                               | Moderately clear       | 2     | 5           |
|      |                                       | Not very clear         | 1     |             |
|      |                                       | Not at all clear       | 0     |             |
|      |                                       | 100%                   | 5     |             |
|      |                                       | 75%                    | 4     | 5           |
| 3    | Percentage of the information was new | 50%                    | 3     |             |
|      |                                       | 25%                    | 2     |             |
|      |                                       | 0%                     | 1     |             |
|      |                                       | ExtremelyInformative   | 5     |             |
|      |                                       | Very Informative       | 3     |             |
| 4    | Informative                           | Moderately Informative | 2/    | 5           |
|      |                                       | Not very informative   | (1 () | 10          |

Dr. N. SENTHILKUMAR, PRINCIPAL,

|                         |                                            | Not informative at all | 0 |   |
|-------------------------|--------------------------------------------|------------------------|---|---|
| _                       | Tarkaineline                               | Yes                    | 5 | _ |
| 5                       | Technical issues                           | No                     | 0 | 5 |
| ,                       | T. 'l- 4- 1                                | Yes                    | 5 | 5 |
| 6 Like to learn more ab | Like to learn more about this topic        | No                     | 0 |   |
|                         |                                            | Extremely clear        | 5 |   |
|                         |                                            | Very clear             | 3 |   |
| 7                       | Rate the content of the slides/virtual aid | Moderately clear       | 2 | 5 |
|                         |                                            | Not very clear         | 1 |   |
|                         |                                            | Not at all clear       | 0 |   |
|                         |                                            | Extremely clear        | 5 |   |
|                         |                                            | Very clear             | 3 | 5 |
| 8                       | Accuracy of the sessions                   | Moderately clear       | 2 |   |
|                         |                                            | Not very clear         | 1 |   |
|                         |                                            | Not at all clear       | 0 |   |
|                         |                                            | Excellent              | 5 | • |
|                         |                                            | Good                   | 3 |   |
| 9                       | Session expectations                       | Fair                   | 2 | 5 |
|                         |                                            | Poor                   | 1 |   |
|                         |                                            | Not at all clear       | 0 |   |
| 10                      |                                            | 1                      | 1 |   |
|                         |                                            | 2                      | 2 |   |
|                         | Rate the content of the seminar            | 3                      | 3 | 5 |
|                         |                                            | 4                      | 4 |   |
|                         |                                            | 5                      | 5 |   |