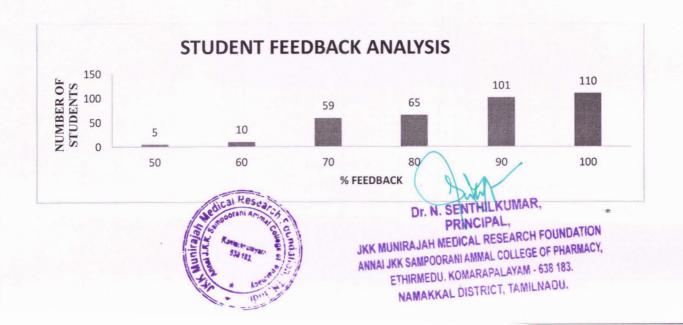

#### STUDENTS FEEDBACK ANALYSIS

DATE: 04.04.2018

| S.NO | QUESTION DESCRIPTION                  | ANSWERS                | MARKS | TOTAL MARKS |
|------|---------------------------------------|------------------------|-------|-------------|
|      |                                       | Verysatisfied          | 5     | 5.00        |
|      |                                       | Satisfied              | 3     |             |
| 1    | Satisfaction                          | Neutral                | 2     | 5           |
|      |                                       | Dissatisfied           | 1     |             |
|      |                                       | Very dissatisfied      | 0     |             |
|      |                                       | Extremely clear        | 5     |             |
|      |                                       | Very clear             | 4     |             |
| 2    | Clarity                               | Moderately clear       | 2     | 5           |
|      |                                       | Not very clear         | 1     |             |
|      |                                       | Not at all clear       | 0     |             |
|      |                                       | 100%                   | 5     |             |
|      |                                       | 75%                    | 4     |             |
| 3    | Percentage of the information was new | 50%                    | 3     | 5           |
|      |                                       | 25%                    | 2     |             |
|      |                                       | 0%                     | 1     |             |
|      |                                       | ExtremelyInformative   | 5     |             |
|      |                                       | Very Informative       | 3     |             |
| 4    | Not very informative                  | Moderately Informative | 2     | 5           |
|      |                                       | Not very informative   | 1     |             |
|      |                                       | Not informative at all | 0     |             |
| _    | Tabaial issues                        | Yes                    | 5     | 5           |
| 5    | Technical issues                      | No                     | 0     | 3           |

Dr. N. SENTHILKUMAR, PRINCIPAL,

JKK MUNIRAJAH MEDICAL RESEARCH FOUNDATION ANNAI JKK SAMPOORANI AMMAL COLLEGE OF PHARMACY, ETHIRMEDU. KOMARAPALAYAM - 638 183. NAMAKKAL DISTRICT, TAMILNADU.

| 6  | Like to learn more about this topic        | Yes              | 5 | _          |
|----|--------------------------------------------|------------------|---|------------|
| U  | Elke to learn more about this topic        | No               | 0 | 5          |
|    |                                            | Extremely clear  | 5 |            |
|    |                                            | Very clear       | 3 |            |
| 7  | Rate the content of the slides/virtual aid | Moderately clear | 2 | 5          |
|    |                                            | Not very clear   | 1 |            |
|    |                                            | Not at all clear | 0 |            |
|    |                                            | Extremely clear  | 5 | 11 11      |
|    |                                            | Very clear       | 3 |            |
| 8  | Accuracy of the sessions                   | Moderately clear | 2 | 5          |
|    |                                            | Not very clear   | 1 |            |
|    |                                            | Not at all clear | 0 |            |
|    | 11.11.11.11.11.11.11.11.11.11.11.11.11.    | Excellent        | 5 | CRETTAL ST |
|    |                                            | Good             | 3 |            |
| 9  | Session expectations                       | Fair             | 2 | 5          |
|    |                                            | Poor             | 1 |            |
|    |                                            | Not at all clear | 0 |            |
|    |                                            | 1                | 1 |            |
|    |                                            | 2                | 2 |            |
| 10 | Rate the content of the seminar            | 3                | 3 | 5          |
|    |                                            | 4                | 4 |            |
|    |                                            | 5                | 5 |            |

Total marks = 50

Head Of the Department

S. Departmen

Principal
Dr. N. SENTHILKUMA

Dr. N. SENTHILKUMAR, PRINCIPAL.

JKK MUNIRAJAH MEDICAL RESEARCH FOUNDATION ANNAI JKK SAMPOORANI AMMAL COLLEGE OF PHARMACY. ETHIRMEDU, KOMARAPALAYAM - 638 183. NAMAKKAL DISTRICT, TAMILNADU.