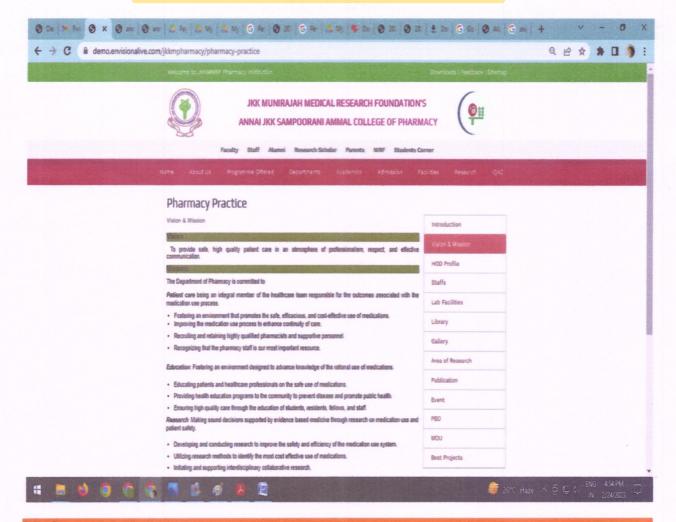

### PHARMACY PRACTICE

#### WEBSITE SCREENSHOTS IN PHARMACY PRACTICE

#### Vision:

To provide safe, high quality patient care in an atmosphere of professionalism, respect, and effective communication.

#### Mission:

The Department of Pharmacy is committed to

Patient care being an integral member of the healthcare team responsible for the outcomes associated with the medication use process.

Research College Colle

- Fostering an environment that promotes the safe, efficacious, and cost-effective use of medications.
- Improving the medication use process to enhance continuity of care.
- Recruiting and retaining highly qualified pharmacists and supportive personnel.
- Recognizing that the pharmacy staff is our most important resource.

**Education**: Fostering an environment designed to advance knowledge of the rational use of medications.

- Educating patients and healthcare professionals on the safe use of medications.
- Providing health education programs to the community to prevent disease and promote public health.
- Ensuring high quality care through the education of students, residents, fellows, and staff

**Research**: Making sound decisions supported by evidence based medicine through research on medication use and patient safety.

- Developing and conducting research to improve the safety and efficiency of the medication use system.
- Utilizing research methods to identify the most cost effective use of medications.
- Initiating and supporting interdisciplinary collaborative research.