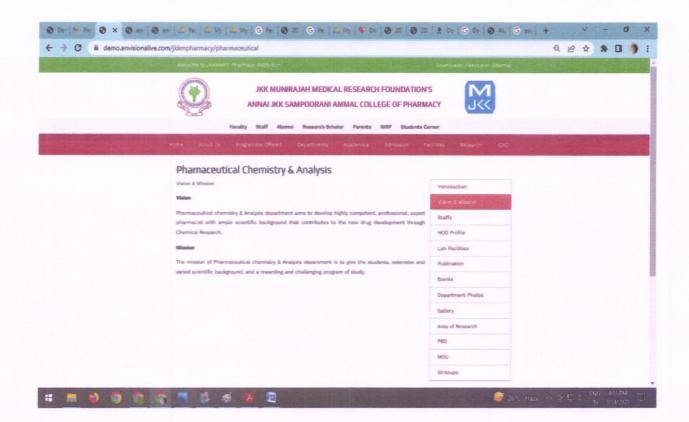

## **PHARMCEUTICAL CHEMISTRY & ANALYSIS**

WEBSITE SCREENSHOTS IN PHARMACEUTICAL CHEMISTRY AND ANALYSIS

Dr. N.SENTHILKUMAR,

JKK MUNIRAJAH MEDICAL RESEARCH FOUNDATION ANNAI JKK SAMPOORANI AMMAL COLLEGE OF PHARMACY ETHIRMEDU, KOMARAPALAYAM - 638 183. NAMAKKAL DISTRICT, TAMILNADU. IP

### VISION

Pharmaceutical chemistry & Analysis department aims to develop highly competent, professional, expert pharmacist with ample scientific background that contributes to the new drug development through Chemical Research.

### MISSION

The mission of Pharmaceutical chemistry & Analysis department is to give the students, extensive and varied scientific background, and a rewarding and challenging program of study.

Dr. N.SENTHIL MAR,
PRI CIPAL
PRI CIPAL
RESEARCH FOUNDA