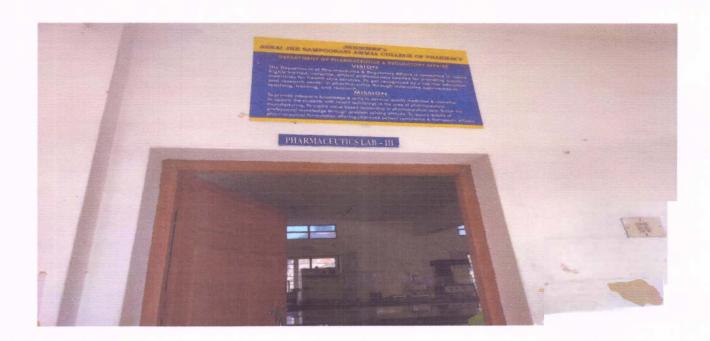

### PHARMACY PRACTICE

#### WEBSITE SCREENSHOTS IN PHARMACY PRACTICE

#### Vision:

To provide safe, high quality patient care in an atmosphere of professionalism, respect, and effective communication.

#### Mission:

The Department of Pharmacy is committed to

Patient care being an integral member of the healthcare team responsible for the outcomes associated with the medication use process.

Research College Colle