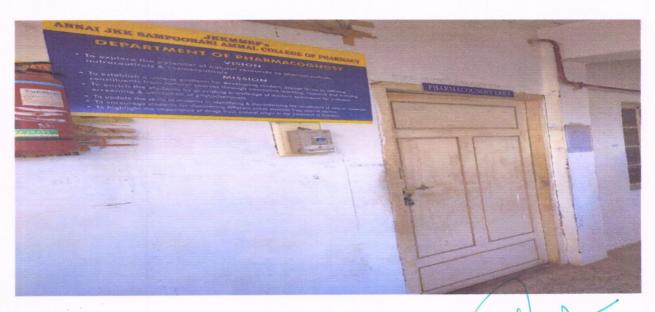

### **DEPARTMENT OF PHARMACOGNOSY**

WEBSITE SCREENSHOTS IN PHARMACOGNOSY

Dr. N.SENTHILKUMAR, PRINCIPAL

JKK MUNIRAJAH MEDICAL RESEARCH FOUNDATION ANNAI JKK SAMPOORANI AMMAL COLLEGE OF PHARMACY ETHIRMEDU, KOMARAPALAYAM - 638 183. NAMAKKAL DISTRICT. TAMILNADU, INDIA,

### **VISION:**

To explore the potential of natural resources as pharmaceuticals, nutraceuticals & cosmeceuticals.

### **MISSION:**

- > To establish a unique platform for developing modern dosage forms by utilizing constituents from natural sources through innovative teaching, research and training.
- > To enrich the students by providing knowledge of modern techniques for isolation, screening & utilization of phytochemicals.
- > To update the skills of students in identifying & characterizing the constituents of natural resources.
- > To encourage students for discovering different active moieties from natural sources.
- > To highlight the importance of drugs from natural origin in the treatment of diseases.