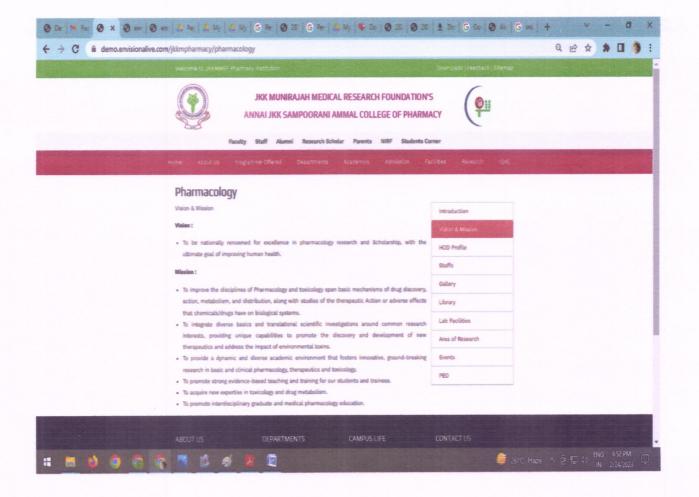

### **PHARMACOLOGY**

#### WEBSITE SCREENSHOTS IN PHARMACOLOGY

Dr. N.SENTHILKUMAR,
PRINCIPAL

JKK MUNIRAJAH MEDICAL RESEARCH FOUNDATION
ANNAI JKK SAMPOORANI AMMAL COLLEGE OF PHARMACY
ANNAI JKK SAMPOORANI AMMAL COLLEGE OF PHARMACY
ETHIRMEDU, KOMARAPALAYAM - 638 183.
ETHIRMEDU, KOMARAPALAYAM INDIA.
NAMAKKAL DISTRICT. TAMILNADU. INDIA.

#### VISION

To be nationally renowned for excellence in pharmacology research and Scholarship, with the ultimate goal of improving human health.

#### **MISSION**

- ➤ To improve the disciplines of Pharmacology and toxicology span basic mechanisms of drug discovery, action, metabolism, and distribution, along with studies of the therapeutic Action or adverse effects that chemicals/drugs have on biological systems.
- To integrate diverse basics and translational scientific investigations around common research interests, providing unique capabilities to promote the discovery and development of new therapeutics and address the impact of environmental toxins.
- ➤ To provide a dynamic and diverse academic environment that fosters innovative, ground-breaking research in basic and clinical pharmacology, therapeutics and toxicology.
- > To promote strong evidence-based teaching and training for our students and trainees.
- > To acquire new expertise in toxicology and drug metabolism.
- > To promote interdisciplinary graduate and medical pharmacology education.