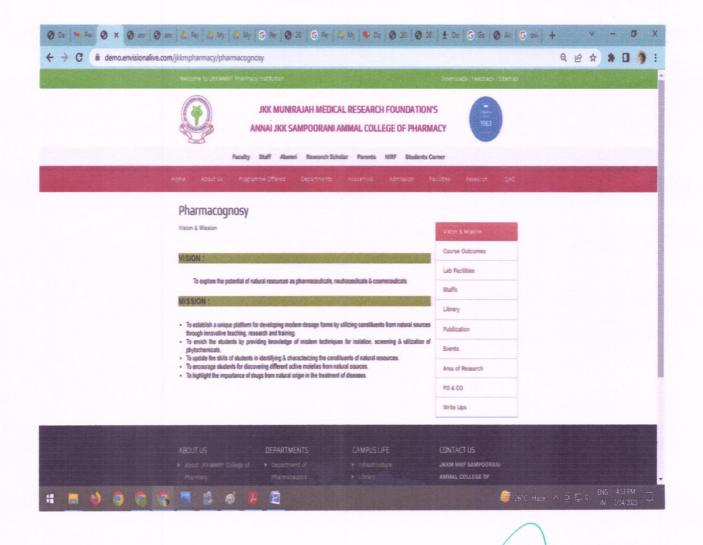

### **DEPARTMENT OF PHARMACOGNOSY**

WEBSITE SCREENSHOTS IN PHARMACOGNOSY

Dr. N.SENTHILKUMAR, PRINCIPAL

JKK MUNIRAJAH MEDICAL RESEARCH FOUNDATION ANNAI JKK SAMPOORANI AMMAL COLLEGE OF PHARMACY ETHIRMEDU, KOMARAPALAYAM - 638 183. NAMAKKAL DISTRICT. TAMILNADU, INDIA,

### **VISION:**

To explore the potential of natural resources as pharmaceuticals, nutraceuticals & cosmeceuticals.

### **MISSION:**

- > To establish a unique platform for developing modern dosage forms by utilizing constituents from natural sources through innovative teaching, research and training.
- > To enrich the students by providing knowledge of modern techniques for isolation, screening & utilization of phytochemicals.
- > To update the skills of students in identifying & characterizing the constituents of natural resources.
- > To encourage students for discovering different active moieties from natural sources.
- > To highlight the importance of drugs from natural origin in the treatment of diseases.