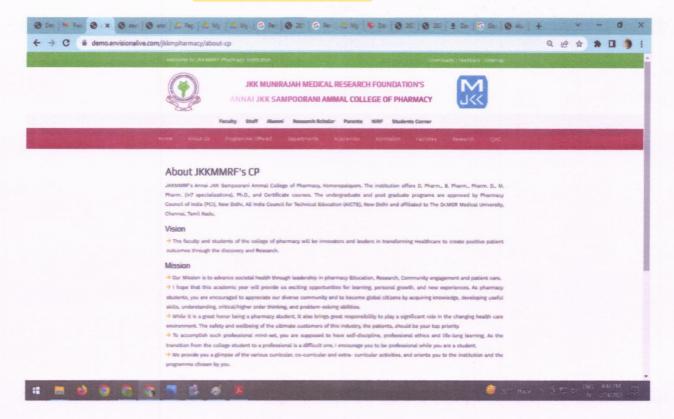

#### lision

The faculty and students of the college of pharmacy will be innovators and leaders in transforming Healthcare to create positive patient outcomes through the discovery and Research.

Dr. N. SENTHILKUMAR, PRINCIPAL,

### Mission

Our Mission is to advance societal health through leadership in pharmacy Education, Research, Community engagement and patient care.

Dr. N. SENTHILKUMAR, PRINCIPAL,

JKK MUNIRAJAH MEDICAL RESEARCH FOUNDATION ANNAI JKK SAMPOORANI AMMAL COLLEGE OF PHARMACY, ETHIRMEDU. KOMARAPALAYAM - 638 183. NAMAKKAL DISTRICT, TAMILNADU.