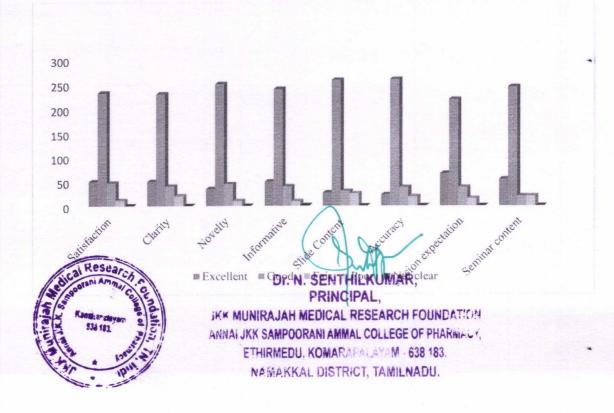

### STUDENTS FEEDBACK ANALYSIS

DATE: 09.02.2022

| S.NO | QUESTION DESCRIPTION                  | ANSWERS                | MARKS | TOTAL MARKS |  |
|------|---------------------------------------|------------------------|-------|-------------|--|
|      |                                       | Verysatisfied          | 5     |             |  |
|      |                                       | Satisfied              | 3     |             |  |
| 1    | Satisfaction                          | Neutral                | 2     | 5           |  |
|      |                                       | Dissatisfied           | 1     |             |  |
|      |                                       | Very dissatisfied      | 0     |             |  |
|      |                                       | Extremely clear        | 5     |             |  |
|      |                                       | Very clear             | 4     |             |  |
| 2    | Clarity                               | Moderately clear       | 2     | 5           |  |
|      |                                       | Not very clear         | 1     |             |  |
|      |                                       | Not at all clear       | 0     |             |  |
|      |                                       | 100%                   | 5     |             |  |
|      |                                       | 75%                    | 4     |             |  |
| 3    | Percentage of the information was new | 50%                    | 3     | 5           |  |
|      |                                       | 25%                    | 2     |             |  |
|      |                                       | 0%                     | 1     |             |  |
|      |                                       | ExtremelyInformative   | 5     |             |  |
|      |                                       | Very Informative       | 3     |             |  |
| 4    | Informative                           | normative              | 2     | 5           |  |
|      | mornium.                              |                        | 1     |             |  |
|      |                                       | Not informative at all | 0     |             |  |
| -    | Taskwiselisawa                        | Yes                    | 5     | -5          |  |
| 5    | Technical issues                      | No                     | 0     | 3           |  |
|      | Like to learn more shout this tonic   | Yes                    | 5     | . 5         |  |
| 6    | Like to learn more about this topic   | No                     | 0     | , 5         |  |

Dr. N. SENTHILKUMAR, PRINCIPAL,

|                                 |                                            | Extremely clear  | 5 |   |
|---------------------------------|--------------------------------------------|------------------|---|---|
| * ,                             | ·1                                         | Very clear       | 3 |   |
| 7                               | Rate the content of the slides/virtual aid | Moderately clear | 2 | 5 |
|                                 |                                            | Not very clear   | 1 |   |
|                                 |                                            | Not at all clear | 0 |   |
|                                 |                                            | Extremely clear  | 5 |   |
|                                 |                                            | Very clear       | 3 |   |
| 8                               | Accuracy of the sessions                   | Moderately clear | 2 | 5 |
|                                 |                                            | Not very clear   | 1 |   |
|                                 |                                            | Not at all clear | 0 |   |
|                                 |                                            | Excellent        | 5 |   |
|                                 |                                            | Good             | 3 | • |
| 9                               | Session expectations                       | Fair             | 2 | 5 |
|                                 |                                            | Poor             | 1 |   |
|                                 |                                            | Not at all clear | 0 |   |
|                                 |                                            | 1                | 1 |   |
|                                 |                                            | 2                | 2 |   |
| Rate the content of the seminar | Rate the content of the seminar            | 3                | 3 | 5 |
|                                 |                                            | 4                | 4 |   |
|                                 |                                            | 5                | 5 |   |

Total marks = 50

Head Of the Department

S. W

Principal

Dr. N. SENTHILKUMAR, PRINCIPAL.

#### Feedback Question Analysis - Question Asked-Feedback Rating

| 1.Satisfaction                           | 6.Like to learn more about this topic        |  |
|------------------------------------------|----------------------------------------------|--|
| 2.Clarity                                | 7.Rate the content of the slides/virtual aid |  |
| 3. Percentage of the information was new | 8.Accuracy of the sessions                   |  |
| 4.Informative                            | 9.Session expectations                       |  |
| 5.Technical issues                       | 10.Rate the content of the seminar           |  |