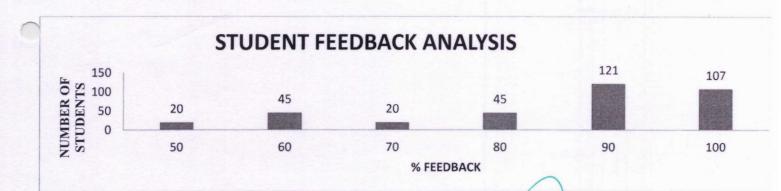

### STUDENTS FEEDBACK ANALYSIS

DATE: 09.02.2022

| S.NO | QUESTION DESCRIPTION                  | ANSWERS                | MARKS | TOTAL MARKS |  |
|------|---------------------------------------|------------------------|-------|-------------|--|
|      |                                       | Verysatisfied          | 5     |             |  |
|      |                                       | Satisfied              | 3     |             |  |
| 1    | Satisfaction                          | Neutral                | 2     | 5           |  |
|      |                                       | Dissatisfied           | 1     |             |  |
|      |                                       | Very dissatisfied      | 0     |             |  |
|      |                                       | Extremely clear        | 5     |             |  |
|      |                                       | Very clear             | 4     |             |  |
| 2    | Clarity                               | Moderately clear       | 2     | 5           |  |
|      |                                       | Not very clear         | 1     |             |  |
|      |                                       | Not at all clear       | 0     |             |  |
|      |                                       | 100%                   | 5     |             |  |
|      |                                       | 75%                    | 4     |             |  |
| 3    | Percentage of the information was new | 50%                    | 3     | 5           |  |
|      |                                       | 25%                    | 2     |             |  |
|      |                                       | 0%                     | 1     |             |  |
|      |                                       | ExtremelyInformative   | 5     |             |  |
|      |                                       | Very Informative       | 3     |             |  |
| 4    | Informative                           | normative              | 2     | 5           |  |
|      | mornium.                              |                        | 1     |             |  |
|      |                                       | Not informative at all | 0     |             |  |
| -    | Taskwiselisawa                        | Yes                    | 5     | -5          |  |
| 5    | Technical issues                      | No                     | 0     | 3           |  |
|      | Like to learn more shout this tonic   | Yes                    | 5     | . 5         |  |
| 6    | Like to learn more about this topic   | No                     | 0     | , 5         |  |

Dr. N. SENTHILKUMAR, PRINCIPAL,

|                                 |                                            | Extremely clear  | 5 |   |
|---------------------------------|--------------------------------------------|------------------|---|---|
| * ,                             | ·1                                         | Very clear       | 3 |   |
| 7                               | Rate the content of the slides/virtual aid | Moderately clear | 2 | 5 |
|                                 |                                            | Not very clear   | 1 |   |
|                                 |                                            | Not at all clear | 0 |   |
|                                 |                                            | Extremely clear  | 5 |   |
|                                 |                                            | Very clear       | 3 |   |
| 8                               | Accuracy of the sessions                   | Moderately clear | 2 | 5 |
|                                 |                                            | Not very clear   | 1 |   |
|                                 |                                            | Not at all clear | 0 |   |
|                                 |                                            | Excellent        | 5 |   |
|                                 |                                            | Good             | 3 | • |
| 9                               | Session expectations                       | Fair             | 2 | 5 |
|                                 |                                            | Poor             | 1 |   |
|                                 |                                            | Not at all clear | 0 |   |
|                                 |                                            | 1                | 1 |   |
|                                 |                                            | 2                | 2 |   |
| Rate the content of the seminar | Rate the content of the seminar            | 3                | 3 | 5 |
|                                 |                                            | 4                | 4 |   |
|                                 |                                            | 5                | 5 |   |