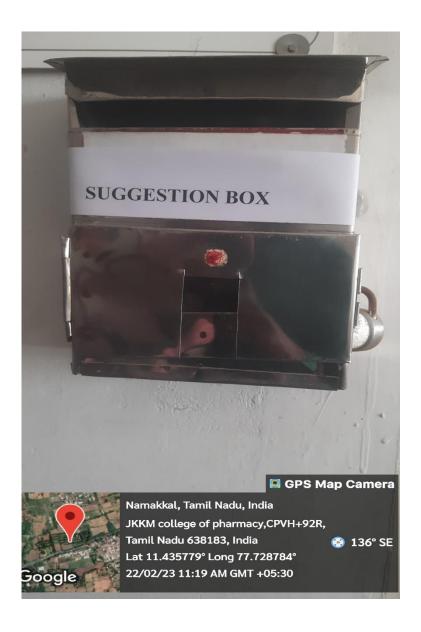

### **Suggestion box**

Dr. N.SENTHILKUMAR,

Ethirmedu, **B.Komarapalayam** – 638 183, Namakkal Dist. Tamilnadu. India Approved by: Pharmacy Council of India, New Delhi & The Tamilnadu Dr.M.G.R Medical University, Chennai. Website: <a href="www.jkkmmrfpharmacy.edu.in">www.jkkmmrfpharmacy.edu.in</a> |E-Mail: <a href="mailto:principal@jkkmmrfpharmacy.edu.in">principal@jkkmmrfpharmacy.edu.in</a> |Contact No.: +919789456750, +919943069944, +919943066944