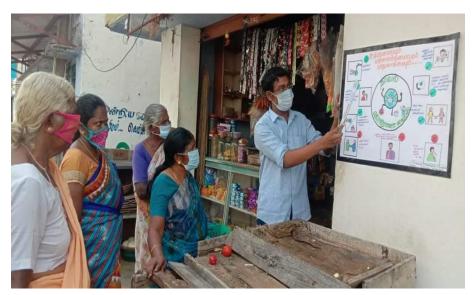

### **Programs**

"Plastic free Day" program

Covid 19 awareness

Dr. N.SENTHILKUMAR,

Ethirmedu, **B.Komarapalayam** – 638 183, Namakkal Dist. Tamilnadu. India Approved by: Pharmacy Council of India, New Delhi & The Tamilnadu Dr.M.G.R Medical University, Chennai. Website: <a href="www.jkkmmrfpharmacy.edu.in">www.jkkmmrfpharmacy.edu.in</a> |E-Mail: <a href="mailto:principal@jkkmmrfpharmacy.edu.in">principal@jkkmmrfpharmacy.edu.in</a> |Contact No.: +919789456750, +919943069944, +919943066944