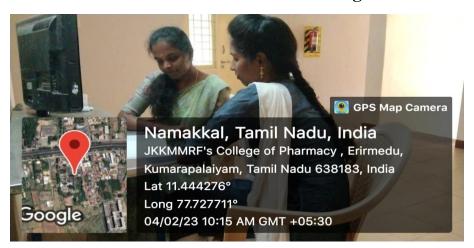

### Women student counseling

Dr. N.SENTHILKUMAR,
PRINCIPAL

Ethirmedu, **B.Komarapalayam** – 638 183, Namakkal Dist. Tamilnadu. India Approved by: Pharmacy Council of India, New Delhi & The Tamilnadu Dr.M.G.R Medical University, Chennai. Website: <a href="www.jkkmmrfpharmacy.edu.in">www.jkkmmrfpharmacy.edu.in</a> |E-Mail: <a href="mailto:principal@jkkmmrfpharmacy.edu.in">principal@jkkmmrfpharmacy.edu.in</a> |Contact No.: +919789456750, +919943069944, +919943066944