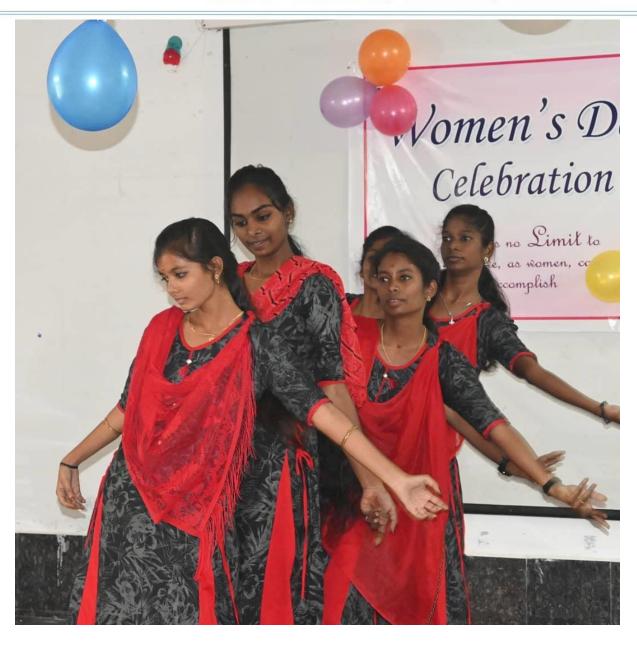

#### INTERNATIONAL WOMEN'S DAY

JKKM College of Pharmacy celebrated international women's day on March 8th 2022 at JKKM College Campus. Welcome address was given by Dr.E.Thilagam, Professor and HOD, Department of Pharmacognosy. The programme was Inaugurated by smt M. Vasanthakumari, chairperson delivered the presidential address. Gatherings were felicitated by Dr.N.Senthilkumar, Principal.

The guest speech of programme was Dr.S.Chandra, Professor and HOD, Department of Pharmac. Guest presented a lecture on "Live with affection" to motivate and encourage students how to become passionate in work and in her address, she said "You have to work hard to succeed in any field".

III Pharm D students gave international women's day awareness presentation, prize distribution was carried out for competition held for international women's day.

Vote of thanks was given by Mrs.B.Anbarasi, Associate professor, Department of pharmaceutical chemistry. Programme was completed with National anthem.