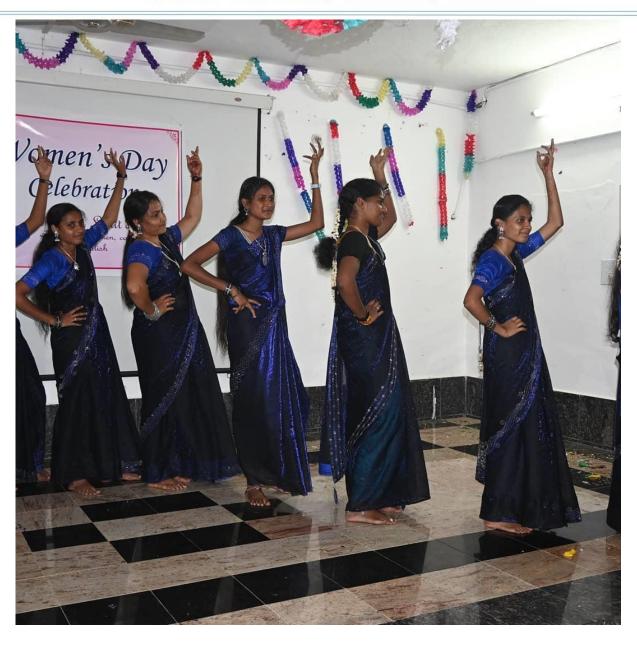

#### INTERNATIONAL WOMEN'S DAY

JKKM College of Pharmacy celebrated international women's day on March 8th 2022 at JKKM College Campus. Welcome address was given by Dr.E.Thilagam, Professor and HOD, Department of Pharmacognosy. The programme was Inaugurated by smt M. Vasanthakumari, chairperson delivered the presidential address. Gatherings were felicitated by Dr.N.Senthilkumar, Principal.

The guest speech of programme was Dr.S.Chandra, Professor and HOD, Department of Pharmac. Guest presented a lecture on "Live with affection" to motivate and encourage students how to become passionate in work and in her address, she said "You have to work hard to succeed in any field".

III Pharm D students gave international women's day awareness presentation, prize distribution was carried out for competition held for international women's day.

Vote of thanks was given by Mrs.B.Anbarasi, Associate professor, Department of pharmaceutical chemistry. Programme was completed with National anthem.