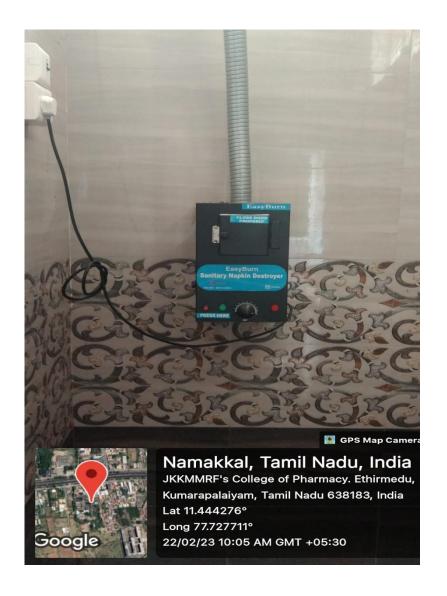

#### **Incinerator**

One of the best ways to dispose of menstrual waste is to incinerate sanitary napkin using electrical based incinerators without allowing smoke generated in the process of to escape into the environment.