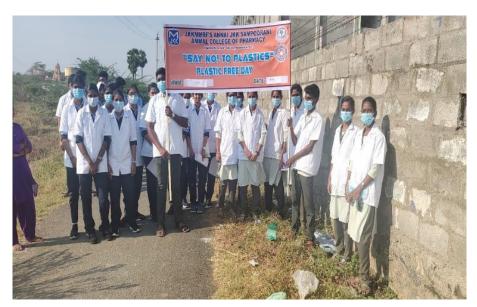

### **Programs**

"Plastic free Day" program

Covid 19 awareness

Dr. N.SENTHILKUMAR,

Ethirmedu, **B.Komarapalayam** – 638 183, Namakkal Dist. Tamilnadu. India Approved by: Pharmacy Council of India, New Delhi & The Tamilnadu Dr.M.G.R Medical University, Chennai. Website: <a href="www.jkkmmrfpharmacy.edu.in">www.jkkmmrfpharmacy.edu.in</a> |E-Mail: <a href="mailto:principal@jkkmmrfpharmacy.edu.in">principal@jkkmmrfpharmacy.edu.in</a> |Contact No.: +919789456750, +919943069944, +919943066944