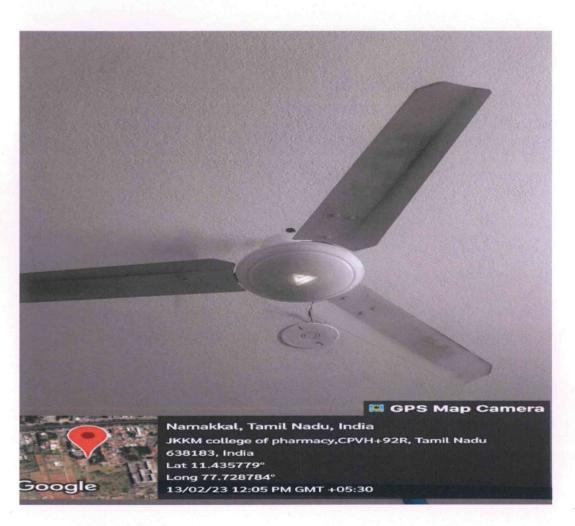

Sensor fans provide benefits for energy saving.

Dr. N. SENTHILKUMAR, PRINCIPAL. JKK MUNIRAJAH MEDICAL RESEARCH FOUNDATION ANNAL JKK SAMPOORANI AMMAL COLLEGE OF PHARMACY,

ETHIRMEDU, KOMARAPALAYAM - 638 183. NAMAKKAL DISTRICT, TAMILNADU.