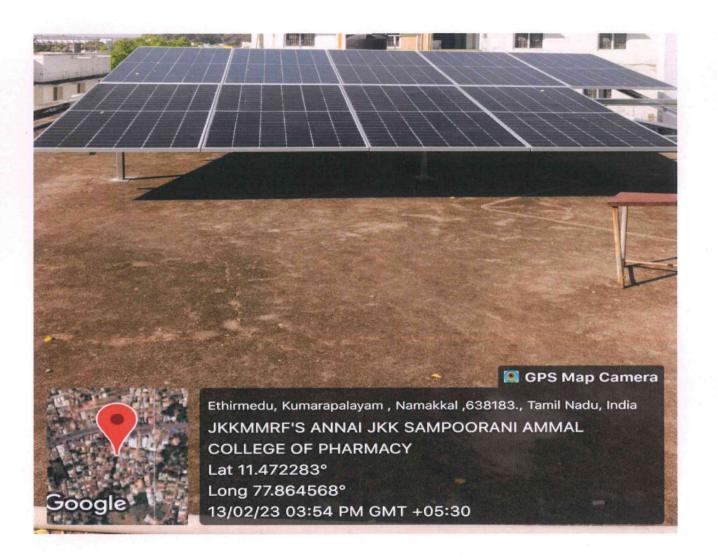

Various efforts have been taken by the college to utilize the solar energy in an effective way based on its unique infrastructure. First and foremost, the college infrastructure is designed to make maximum utilization of natural light by reducing the use of lights inside the classrooms and lab during the day time. Besides various measures are taken to reduce the power consumption in our campus. It mainly includes the provision of On-grind solar roof college top panel.

They can produce the average solar energy 5 kv plant and automatic solar Light. Biogas plant has been installed backside of the hostel.

In addition, LED and sensor based lights and Fan are used for saving electricity.

### 1. Solar

The use of conventional energy by JKKMMRF's has been partially replaced by renewable energy source. In 2022 JKKMMRF's erected a solar rooftop plant with a capacity of 5kV from which of the institute receives an unerupted power supply and has significantly reduced energy cost.

# Amarkad, Tamil Nadu, India Namakkad, Tamil Nadu, India KKM college of pharmacy, CPVH+92R, Tamil Nadu 638183, India Lat 11.435779° Log 77.728784° Jol 2023 11:14 AM GMT +05:30

Solar Rooftop Plant

Dr. N. SENTHILKUMAR,