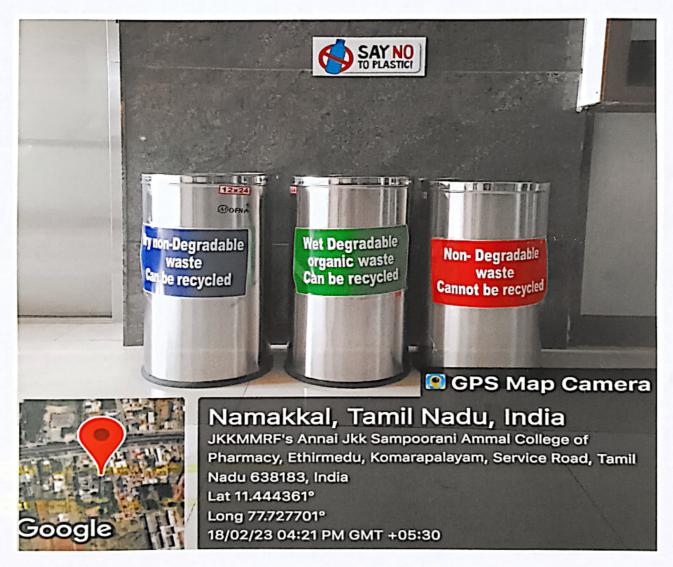

Different coloured bins have been provided across the campus for collection of the solid waste generated at different sources in college. These bins are colour coded specific to a category of solid waste:

Green bin - Biodegradable, organic waste like cooked food, vegetables, fruit etc.

Blue bin - Recyclable waste like paper, cartons, cans, metallic items, etc Red bin - Non Degradable waste like metals e-waste etc...