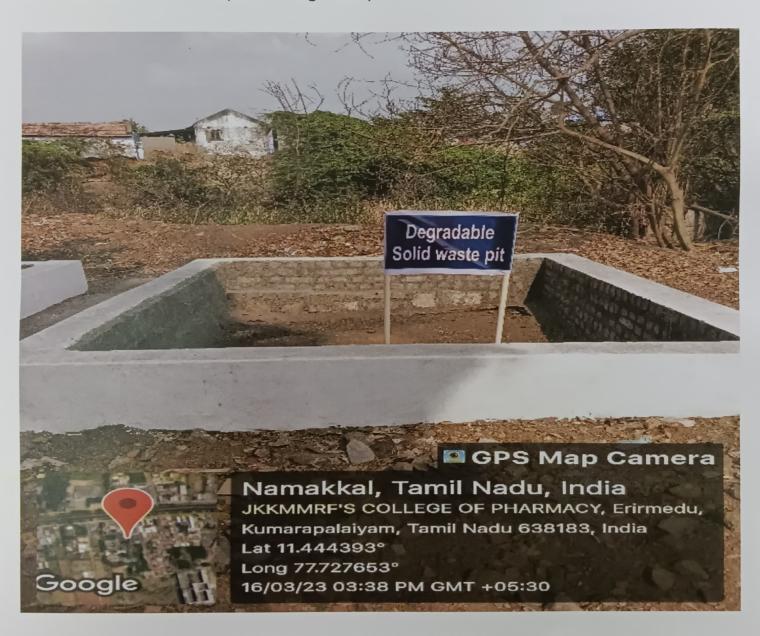

#### **DEGRADABLE SOLID WASTE PIT**

Dr. N. SENTHILKUMAR, PRINCIPAL,

JKK MUNIRAJAH MEDICAL RESEARCH FOUNDATION ANNAI JKK SAMPOORANI AMMAL COLLEGE OF PHARMACY, ETHIRMEDU. KOMARAPALAYAM - 638 183.

NEMAKKAL DISTRICT, TAMILNADU

Collection and disposal of all Degradable and Non- degradable Solid Waste has been stored in 4m x 4m pit in college campus.