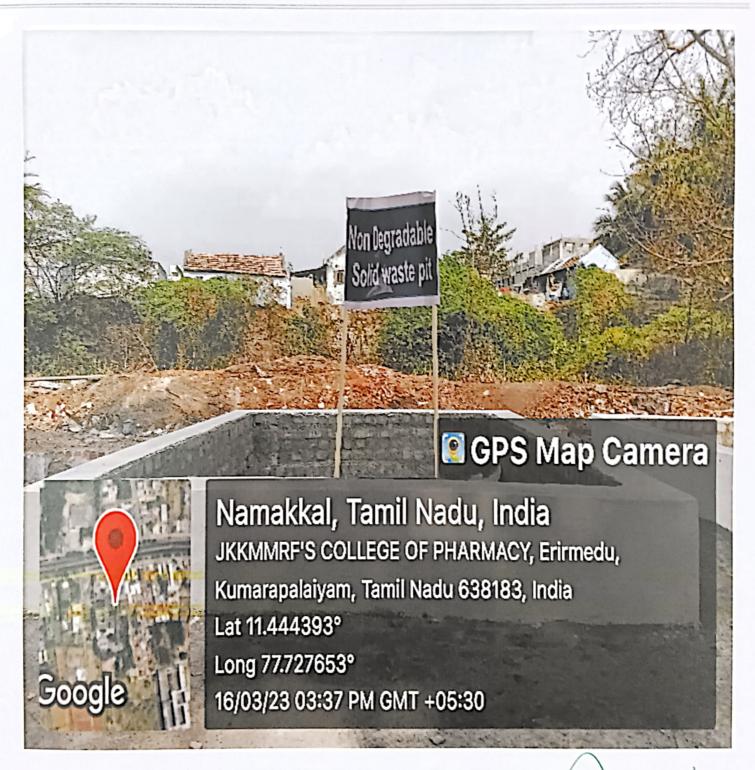

Contact No.: +919789456750, +919943069944, +919943066944

NON-DEGRADABLE SOLID WASTE PIT

Dr. N. SENTHILKUMAR PRINCIPAL,

HAKK MUNIRAJAH MEDICAL RESEARCH FOUNDATION
ANNAI JKK SAMPOORANI AMMAL COLLEGE OF PHARMACY,

Collection and disposal of all Degradable and Non- degradable Solid Waste has been stored in 4m x 4m pit in college campus.