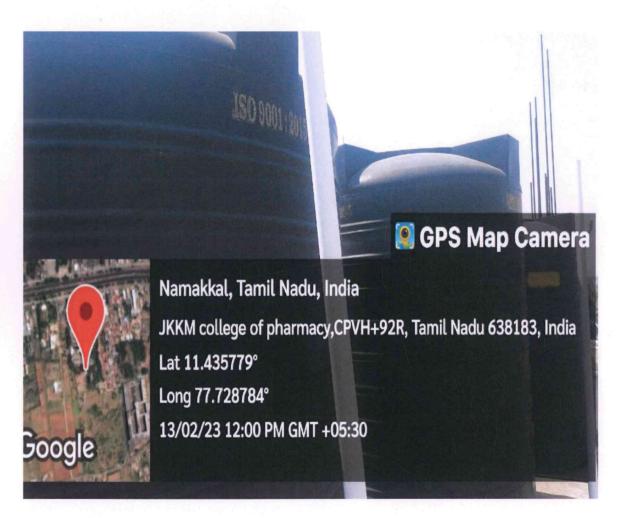

#### Water Storage tanks

Dr. N. SENTHILKUMAR, PRINCIPAL. JKK MUNIRAJAH MEDICAL RESEARCH FOUNDATION ANNALJKK SAMPOORANI AMMAL COLLEGE OF PHARMACY, ETHIRMEDU. KOMARAPALAYAM - 638 183. NAMAKKAL DISTRICT, TAMILNADU.