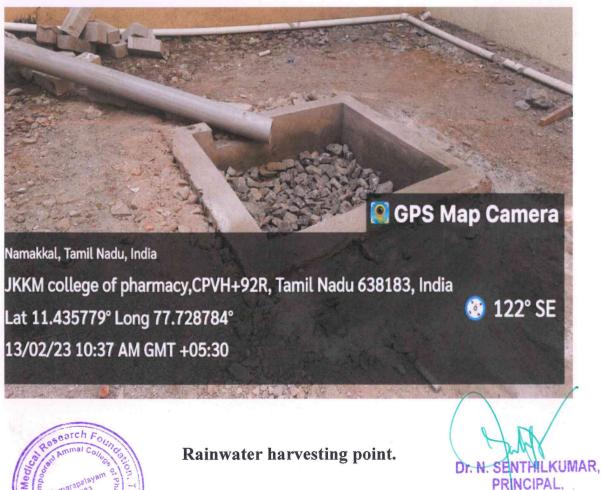

The rainwater is harvested to charge the rainwater into the soil for ground water recharging. The storage of rainwater on surface is a traditional technique.

The borewells are constructed in water abundant points inside college. The ground water was pumped to sump using borewell. The sump and borewell are periodically monitored and maintained by plumbers and civil maintenance people to take immediate actions. The sump water is loaded to overhead tanks.

#### **Rainwater Harvesting**

The institution has a rainwater harvesting system to ensure the supply of ground water. Rainwater harvesting is done at several points throughout the campus. The rainwater gathering pits were built according to industry standards. Rainfall is directed through wide shallow ditches that run the length of the campus, ensuring rainwater conservation. All open terraces are equipped with rainwater collection pipes that are routed to the ground via planned drains. Drainage from the entire building flows to the lower floor via an exterior drain.