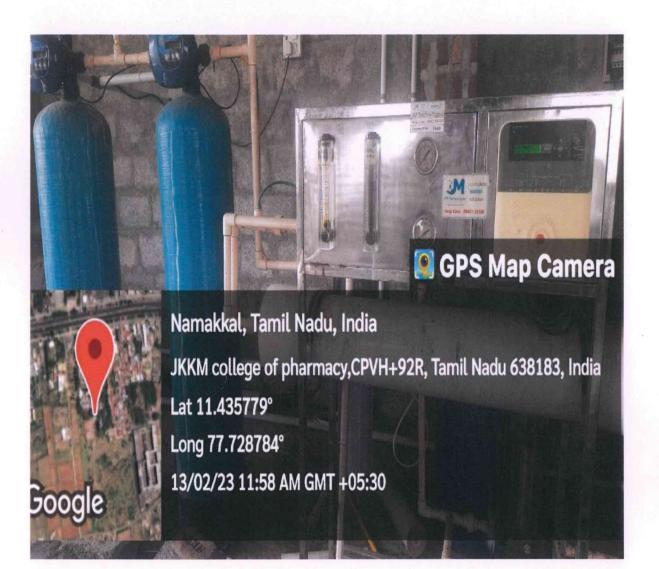

### **Centralized Water Purifier**

Dr. N. SENTHILKUMAR, PRINCIPAL.

JKK MUNIRAJAH MEDICAL RESEARCH FOUNDATION ANNAI JKK SAMPOORANI AMMAL COLLEGE OF PHARMACY, ETHIRMEDU, KOMARAPALAYAM - 638 183. NAMAKKAL DISTRICT, TAMILNADU.