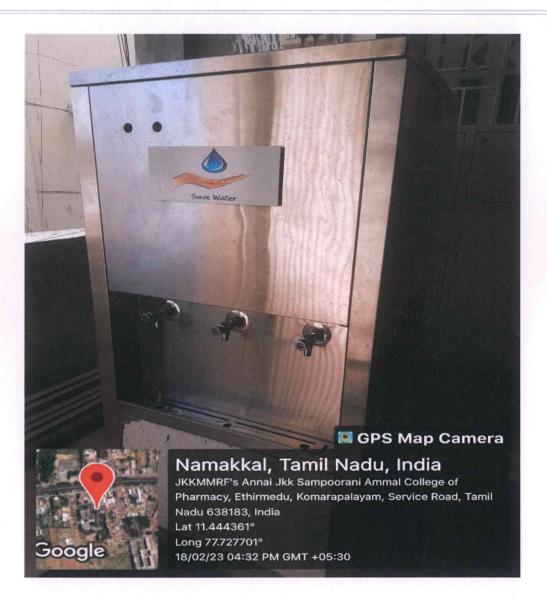

## **RO** Purifier with Hot and Cold-water dispenser

Dr. N. SENTHILKUMAR, PRINCIPAL.

JKK MUNIRAJAH MEDICAL RESEARCH FOUNDATION ANNAI JKK SAMPOORANI AMMAL COLLEGE OF PHARMACY, ETHIRMEDU, KOMARAPALAYAM - 638 183. NAMAKKAL DISTRICT, TAMILNADU.