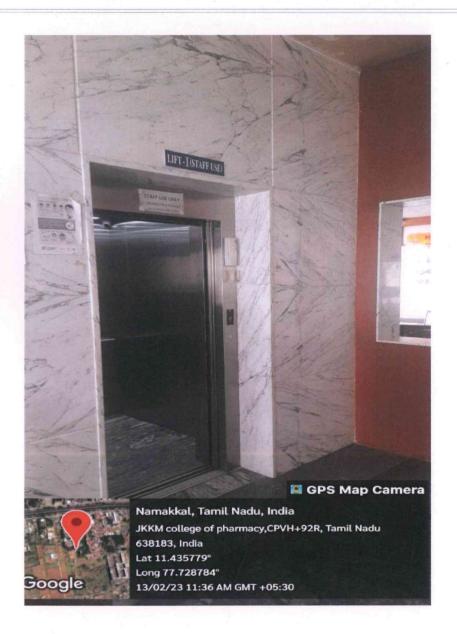

Lift for easy access to classrooms

Dr. N. SENTHILKUMÄR,
PRINCIPAL,
JKK MUNIRAJAH MEDICAL RESEARCH FOUND
ANNAI JKK SAMPOORANI AMMAL COLLEGE OF PROMISSION ANNAI JKK SAMPOORANI AMMAL COLLEGE OF PROMISSION ANNAKKAL DISTRICT, TAMILANDIJ.