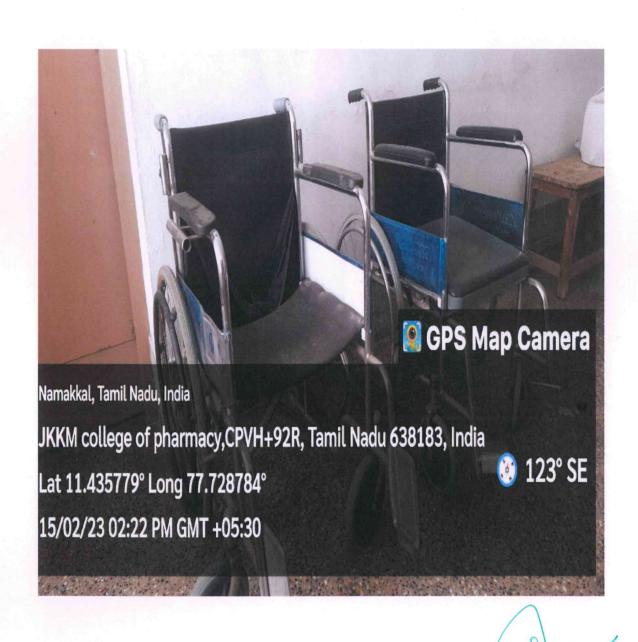

College provides mechanized tools, like wheel chair

Wheel chair

Dr. N. SENTHILKUMAR, PRINCIPAL,