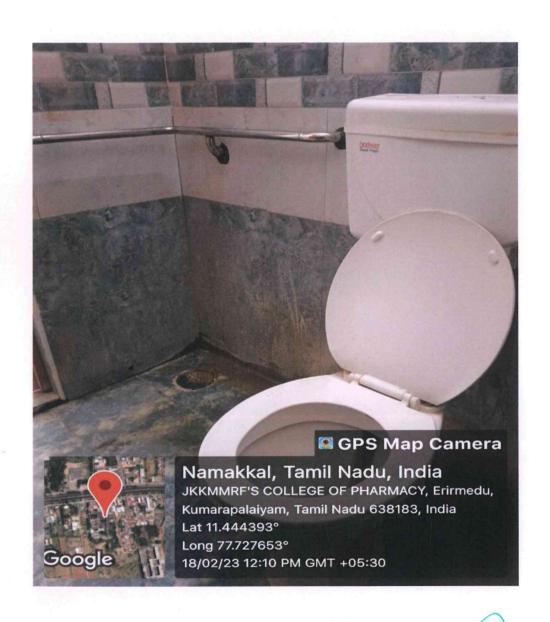

**Disabled Friendly Toilet** 

Dr. N. SENTHILIUMAR,

ANNAI JKK SAMPOORANI AMMAL COLLEGE OF PHAAM....
ETHIRMEDU. KOMARAPALAYAM - 638 183.
NAMAKKAL DISTRICT, TAMILNADU.

Ethirmedu, **B.Komarapalayam** — 638 183, Namakkal Dist. Tamilnadu. India Approved by: Pharmacy Council of India, New Delhi & The Tamilnadu Dr.M.G.R Medical University, Chennai. Website: <a href="www.jkkmmrfpharmacy.edu.in">www.jkkmmrfpharmacy.edu.in</a> |E-Mail: <a href="mailto:principal@jkkmmrfpharmacy.edu.in">principal@jkkmmrfpharmacy.edu.in</a> |Contact No.: +919789456750, +919943069944, +919943066944

**Disabled Friendly Toilet** 

Dr. N. SENTHILKUMAR, PRINCIPAL,

JKK MUNIRAJAH MEDICAL RESEARCH FOUNDATION ANNAI JKK SAMPOORANI AMMAL COLLEGE OF PHARMAGY, ETHIRMEDU, KOMARAPALAYAM - 638 183. NAMAKKAL DISTRICT, TAMILNADU.