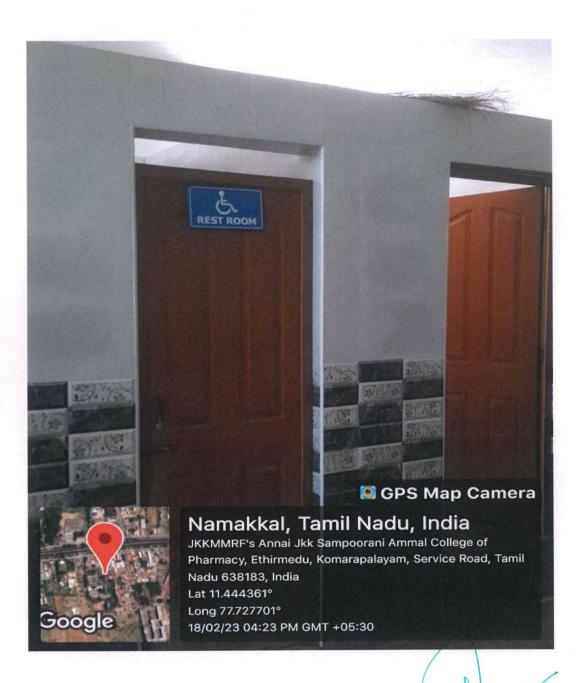

**Disabled Friendly Toilet** 

Dr. N. SENTHILIUMAR,

ANNAI JKK SAMPOORANI AMMAL COLLEGE OF PHAAM....
ETHIRMEDU. KOMARAPALAYAM - 638 183.
NAMAKKAL DISTRICT, TAMILNADU.

Ethirmedu, **B.Komarapalayam** — 638 183, Namakkal Dist. Tamilnadu. India Approved by: Pharmacy Council of India, New Delhi & The Tamilnadu Dr.M.G.R Medical University, Chennai. Website: <a href="www.jkkmmrfpharmacy.edu.in">www.jkkmmrfpharmacy.edu.in</a> |E-Mail: <a href="mailto:principal@jkkmmrfpharmacy.edu.in">principal@jkkmmrfpharmacy.edu.in</a> |Contact No.: +919789456750, +919943069944, +919943066944

**Disabled Friendly Toilet** 

Dr. N. SENTHILKUMAR, PRINCIPAL,

JKK MUNIRAJAH MEDICAL RESEARCH FOUNDATION ANNAI JKK SAMPOORANI AMMAL COLLEGE OF PHARMAGY, ETHIRMEDU, KOMARAPALAYAM - 638 183. NAMAKKAL DISTRICT, TAMILNADU.