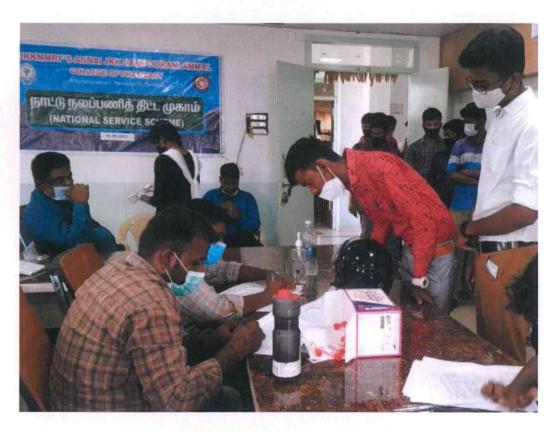

#### NSS awareness:

Our NSS members take active participation in social development events like medical camps, blood donation camps, AIDS awareness programs, TB awareness programs, and Cancer awareness

programs for the public and schools. The students are encouraged to exercise their rights during elections.