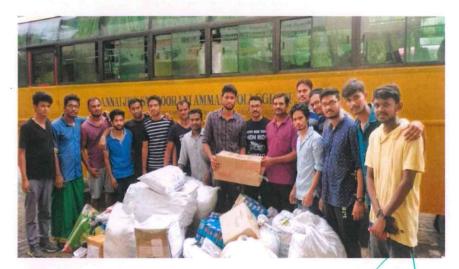

Organised Covid-19 Immunization program for Village people

Distribution of Food, Clothes for flood affected Communities.

PRINCIPAL, JKK MUNIRAJAH MEDICAL RESEARCH FOUNDATION ANNAI JKK SAMPOORANI AMMAL COLLEGE OF PHARMACY, ETHIRMEDU, KOMARAPALAYAM - 638 183. NAMAKKAL DISTRICT, TAMILNADU.