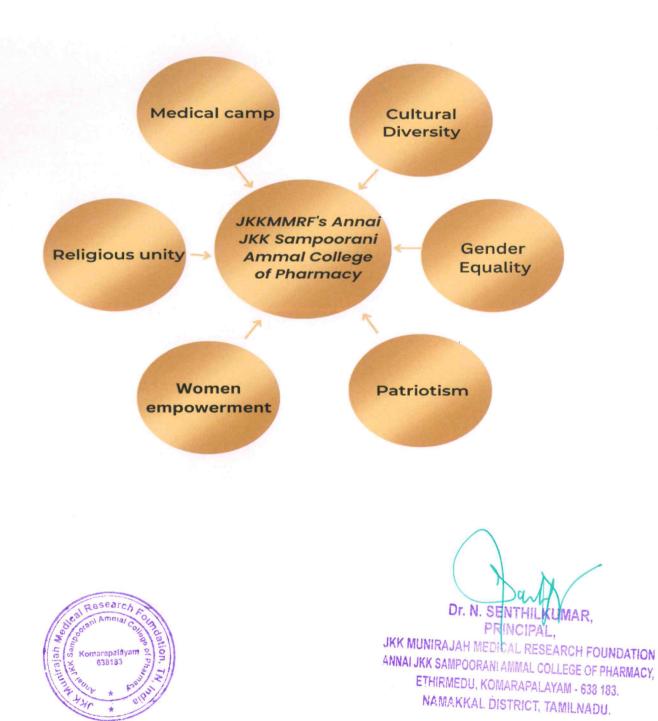

#### Expand the care that leads to a healthy and quality life.

Our JKKMMRF'S ANNAI JKK SAMPOORANI AMMAL COLLEGE OF PHARMACY COLLEGE promote responsible pharmacists. Our main aim is to create awareness among the actual and existing population and to expand the care that leads to a healthy and quality life. We sensitize students to establish social values, their responsibility and their knowledge about social problems and to win them over to the people of the society or community. Students with deep curiosity acquire social values and responsibility. Social activities play an important role in the flourishing of human values in students. Build trust and teach how to collaborate and work with people in different conditions. Learn to face the obstacles of educational and professional life through expansion and contact programs.

#### **Communal Socioeconomic Diversity**

Institute is not concerned with religion campus which gives equal importance to all religions, languages and cultures. The students come from various socio-economic and communal backgrounds. The Management and faculty create a sense of belonging in all of them. A multitude of efforts is taken to help the students adapt to the college mainstream and get the benefits of all the opportunities provided by the institution. In addition, the students are taught about their rights and responsibilities as dutiful citizens of this nation. The college celebrates Annual day, Sports day, Pharmacist Day, Cultural day, International Women's day etc., to allow our students to display their talents. Value-based sessions like Yoga, meditation, Universal Human Values, Ethical Behavior etc are instilled in our students through workshops and Seminars. Students are given awareness about basic constitutional rights and their rights to use the college campus for acquiring academic knowledge.

#### Responsibilities

Our institute of pharmacy promotes responsible pharmacists. Our main aim is to create awareness among the actual and existing population and to expand the care that leads to a healthy and quality life. Social activities play an important role in the flourishing of human values in students. Build trust and teach how to collaborate and work with people in different conditions. Learn to face the obstacles of educational and professional life through expansion and contact programs. We sensitize students to establish social values, their responsibility, and their knowledge about social problems and to win them over to the people of the society or community. Students with deep curiosity acquire social values and responsibility.