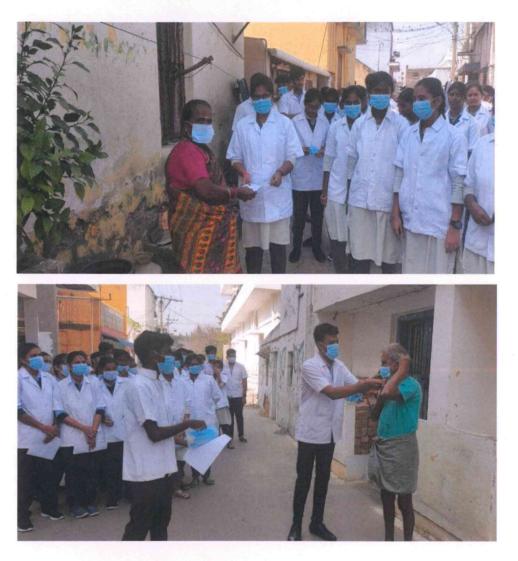

Free COVID 19 awareness to the public around villages

Dr. N. SE NTH KUMAR. PR INCIPAL.

JKK MUNIRAJAH MEDICAL RESEARCH FOUNDATION ANNAI JKK SAMPOORANI AMMAL COLLEGE OF PHARMACY, ETHIRMEDU, KOMARAPALAYAM - 638 183. NAMAKKAL DISTRICT, TAMILNADU.

Organised Covid-19 Immunization program for Village people

Distribution of Food, Clothes for flood affected Communities.

PRINCIPAL, JKK MUNIRAJAH MEDICAL RESEARCH FOUNDATION ANNAI JKK SAMPOORANI AMMAL COLLEGE OF PHARMACY, ETHIRMEDU, KOMARAPALAYAM - 638 183. NAMAKKAL DISTRICT, TAMILNADU.