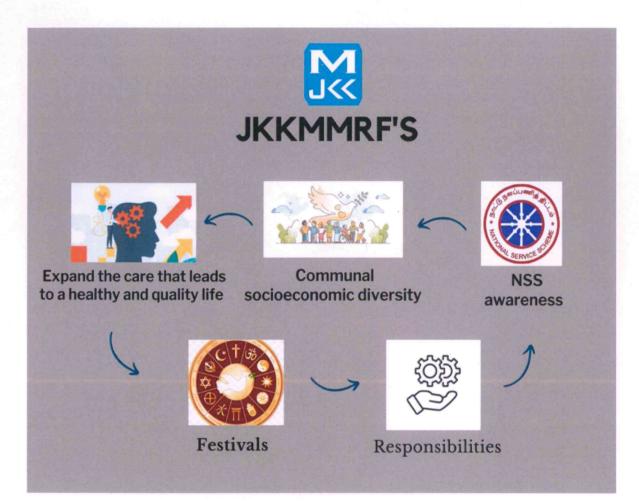

#### Expand the care that leads to a healthy and quality life.

Our JKKMMRF'S ANNAI JKK SAMPOORANI AMMAL COLLEGE OF PHARMACY COLLEGE promote responsible pharmacists. Our main aim is to create awareness among the actual and existing population and to expand the care that leads to a healthy and quality life. We sensitize students to establish social values, their responsibility and their knowledge about social problems and to win them over to the people of the society or community. Students with deep curiosity acquire social values and responsibility. Social activities play an important role in the flourishing of human values in students. Build trust and teach how to collaborate and work with people in different conditions. Learn to face the obstacles of educational and professional life through expansion and contact programs.

#### **Communal Socioeconomic Diversity**

Institute is not concerned with religion campus which gives equal importance to all religions, languages and cultures. The students come from various socio-economic and communal backgrounds. The Management and faculty create a sense of belonging in all of them. A multitude of efforts is taken to help the students adapt to the college mainstream and get the benefits of all the opportunities provided by the institution. In addition, the students are taught about their rights and responsibilities as dutiful citizens of this nation. The college celebrates Annual day, Sports day, Pharmacist Day, Cultural day, International Women's day etc., to allow our students to display their talents. Value-based sessions like Yoga, meditation, Universal Human Values, Ethical Behavior etc are instilled in our students through workshops and Seminars. Students are given awareness about basic constitutional rights and their rights to use the college campus for acquiring academic knowledge.

#### NSS awareness:

Our NSS members take active participation in social development events like medical camps, blood donation camps, AIDS awareness programs, TB awareness programs, and Cancer awareness

programs for the public and schools. The students are encouraged to exercise their rights during elections.

#### **Festivals**

Pongal is the Festival of Harvest, which is celebrated on our campus in January every year so that students understand the importance of agriculture and protecting our environment. Pongal is the main dish that is prepared and served to God on this day.

#### Responsibilities

Our institute of pharmacy promotes responsible pharmacists. Our main aim is to create awareness among the actual and existing population and to expand the care that leads to a healthy and quality life. Social activities play an important role in the flourishing of human values in students. Build trust and teach how to collaborate and work with people in different conditions. Learn to face the obstacles of educational and professional life through expansion and contact programs. We sensitize students to establish social values, their responsibility, and their knowledge about social problems and to win them over to the people of the society or community. Students with deep curiosity acquire social values and responsibility.