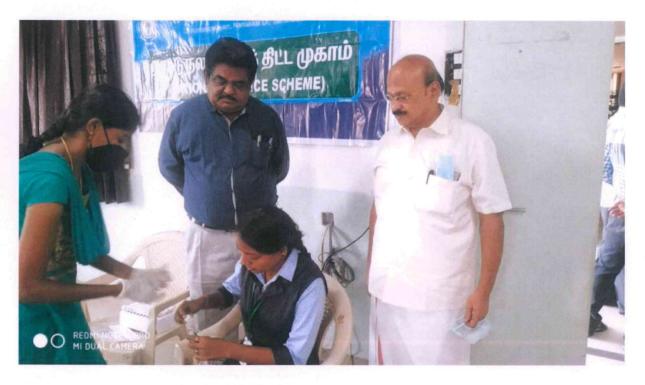

#### NSS awareness:

Our NSS members take active participation in social development events like medical camps, blood donation camps, AIDS awareness programs, TB awareness programs, and Cancer awareness

programs for the public and schools. The students are encouraged to exercise their rights during elections.