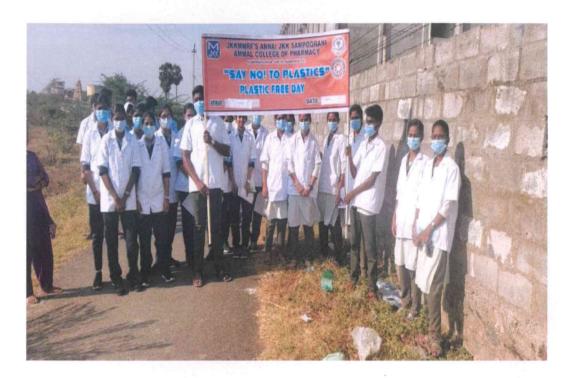

Plastic free day awareness to Communities

Dr. N. SENT MAR

PRINCIPAL, JKK MUNIRAJAH MEDICAL RESEARCH FOUNDATION ANNAI JKK SAMPOORANI AMMAL COLLEGE OF PHARMACY, ETHIRMEDU, KOMARAPALAYAM - 638 183. NAMAKKAL DISTRICT, TAMILNADU.