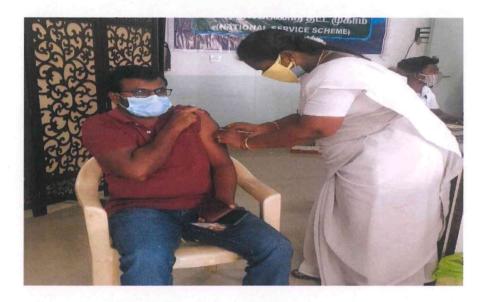

Organised Covid-19 Immunization program for Village people

Distribution of Food, Clothes for flood affected Communities.

PRINCIPAL, JKK MUNIRAJAH MEDICAL RESEARCH FOUNDATION ANNAI JKK SAMPOORANI AMMAL COLLEGE OF PHARMACY, ETHIRMEDU, KOMARAPALAYAM - 638 183. NAMAKKAL DISTRICT, TAMILNADU.