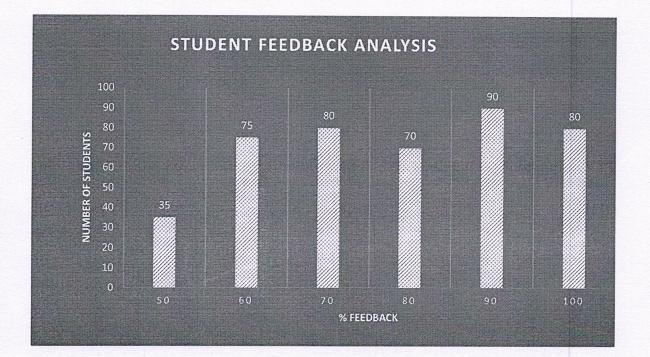

#### STUDENTS FEEDBACK ANALYSIS

DATE: 21.10.2022

| S.NO       | <b>QUESTION DESCRIPTION</b>                | ANSWERS                | MARKS | TOTAL MARKS |
|------------|--------------------------------------------|------------------------|-------|-------------|
|            |                                            | Very satisfied         | 5     |             |
|            |                                            | Satisfied              | 3     |             |
| 1          | Satisfaction                               | Neutral                | 2     | 5           |
|            |                                            | Dissatisfied           | 1     |             |
|            |                                            | Very dissatisfied      | 0     |             |
|            |                                            | Extremely clear        | 5     |             |
|            |                                            | Very clear             | 4     |             |
| 2          | Clarity                                    | Moderately clear       | 2     | 5           |
|            |                                            | Not very clear         | 1     |             |
|            |                                            | Not at all clear       | 0     |             |
|            |                                            | 100%                   | 5     |             |
|            |                                            | 75%                    | 4     |             |
| 3          | Percentage of the information was new      | 50%                    | 3     | 5           |
|            |                                            | 25%                    | 2     |             |
|            | •                                          | 0%                     | 1     |             |
|            |                                            | Extremely Informative  | 5     |             |
|            |                                            | Very Informative       | 3     |             |
| 4          | Informative                                | Moderately Informative | 2     | 5           |
|            |                                            | Not very informative   | 1     |             |
|            |                                            | Not informative at all | 0     |             |
| 5 Technica | Technical issues                           | Yes                    | 5     | E           |
|            | i connicar issues                          | No                     | 0     | 5           |
| 6          | Like to learn more about this topic        | Yes                    | 5     | 5           |
|            |                                            | No                     | 0     | 3           |
| 7          | Rate the content of the slides/virtual aid | Extremely clear        | 5     | 5           |

Dr. N.SENTHILKUMAR, PRINCIPAL JKK MUNIRAJAH MEDICAL RESEARCH FOUNDATION ANNAI JKK SAMPOORANI AMMAL COLLEGE OF PHARMACY ETHIRMEDU, KOMARAPALAYAM - 638 183. NAMAKKAL DISTRICT. TAMILNADU. INDIA.

|                                    |                          | Moderately clear | 2   |   |   |
|------------------------------------|--------------------------|------------------|-----|---|---|
|                                    |                          | Not very clear   | 1   |   |   |
|                                    |                          | Not at all clear | 0   |   |   |
|                                    |                          | Extremely clear  | 5   |   |   |
|                                    |                          | Very clear       | 3   |   |   |
| 8                                  | Accuracy of the sessions | Moderately clear | 2   | 5 |   |
|                                    |                          | Not very clear   | 1   |   |   |
|                                    |                          | Not at all clear | 0   |   |   |
| 9 Session expectations             |                          | Excellent        | 5   |   |   |
|                                    | Good                     | 3                |     |   |   |
|                                    | Session expectations     | Fair             | 2   | 5 |   |
|                                    |                          | Poor             | 1   |   |   |
|                                    |                          | Not at all clear | 0   |   |   |
| 10 Rate the content of the seminar |                          | 1                | 1   |   |   |
|                                    | A DESCRIPTION OF T       | 2                | 2 2 |   |   |
|                                    | 10                       |                  | 3   | 3 | 5 |
|                                    |                          | seminar          | 4   | 4 |   |
|                                    |                          | 5                | 5   |   |   |