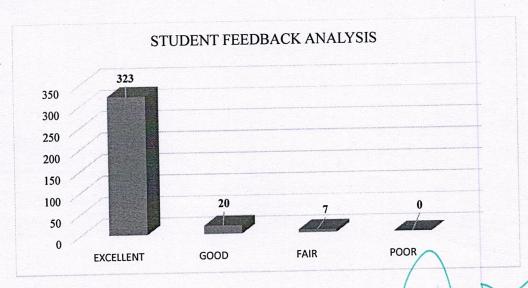

No. of students enrolled: 350

No. of students certified: 349

No. of students certified in our institution: 47