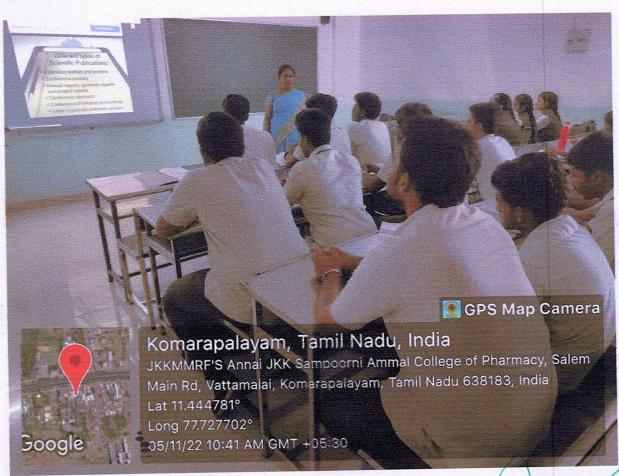

#### **DEPARTMENT OF PHARMACEUTICAL CHEMISTRY**

REPORT

SEMINAR TITLE- DATA ANALYSIS SCIENTIFIC WRITING AND SUPERLATIVE PUBLISHING

**VENUE: SEMINAR HALL** 

DATED: 05/11/2022

RESOURCE PERSON
DR.K. SUMATHI., M. PHARM, PH. D
JKKMMRFS ANNAI JKK SAMPOORANI AMMAL COLLEGE OF PHARMACY
KOMARAPALAYAM

No. of students enrolled: 350

No. of students certified: 349

No. of students certified in our institution: 47