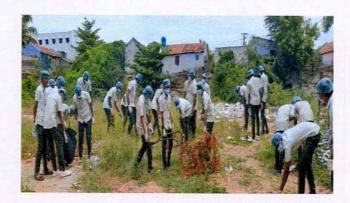

#### GLIMPSE OF EVENT

CLEANING the village as part of Swachh Bharat in Katheri.

Dr. N.SENTHILKUMAR, PRINCIPAL,

JKK MUNIRAJAH NEDICAL RESEARCH FOUNDATION ANNAI JKK SAMPOORANI AMMAL COLLEGE OF PHARMACY, ETHIRMEDU, KOMARAPALAYAM - 638 183, NAMAKKAL DISTRICT, TAMILNADU.