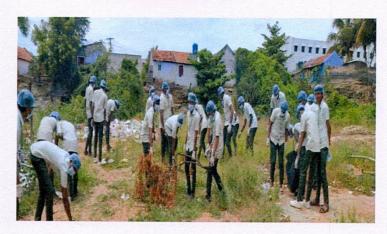

#### GLIMPSE OF EVENT

CLEANING the village as part of Swachh Bharat in Katheri.

Dr. N.SENTHILKUMAR, PRINCIPAL,

JKK MUNIRAJAH NEDICAL RESEARCH FOUNDATION ANNAI JKK SAMPOORANI AMMAL COLLEGE OF PHARMACY, ETHIRMEDU, KOMARAPALAYAM - 638 183, NAMAKKAL DISTRICT, TAMILNADU.