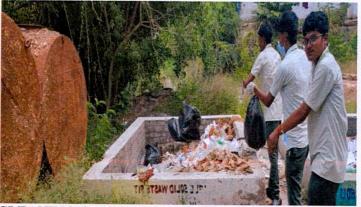

#### GLIMPSE OF EVENT

CLEANING the village as part of Swachh Bharat in Katheri.

Dr. N.SENTHILKUMAR, PRINCIPAL,

JKK MUNIRAJAH NEDICAL RESEARCH FOUNDATION ANNAI JKK SAMPOORANI AMMAL COLLEGE OF PHARMACY, ETHIRMEDU, KOMARAPALAYAM - 638 183, NAMAKKAL DISTRICT, TAMILNADU.