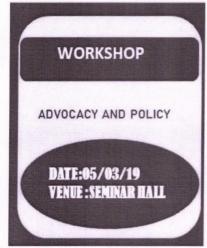

#### DEPARTMENT OF PHARMACY PRACTICE

REPORT

WORKSHOP – Advocacy And Policy

VENUE: SEMINAR HALL

DATED: 15/03/19

**RESOURCE PERSON:** 

Mrs.Smitha Sarah.,M.PHARM

ASSISTANT PROFESSOR, JKKMMRF'S ANNAI JKK SAMPOORANIAMMAL COLLEGE OF PHARMACY, KOMARAPALAYAM.

### Circular

This is to informall the students of our college that the workshop Advocacy and Policy for the academic year 2018-2019 will be on commenced on 15/03/19 for all the batches. Hence request all the candidates to register for the workshop.

| Course Name            | Schedule | Venue        | Resource<br>Person |
|------------------------|----------|--------------|--------------------|
| Advocacy<br>and Policy | 15/03/19 | SEMINAR HALL | Smitha Sarah       |