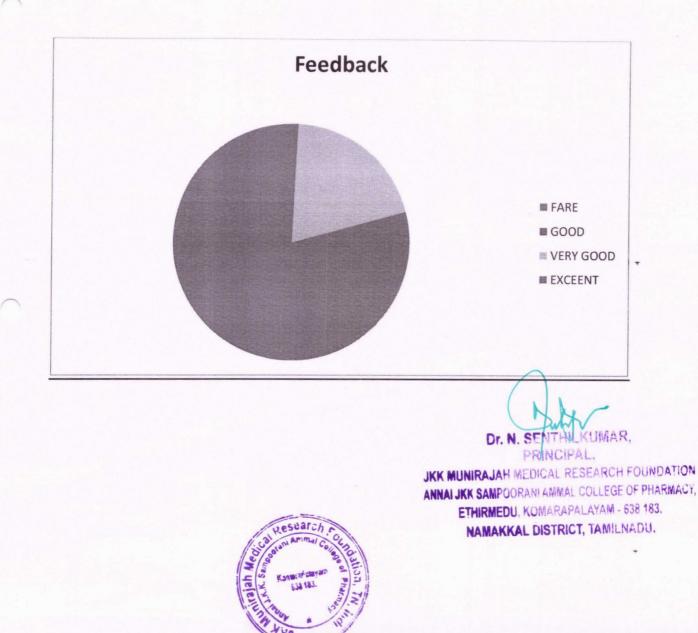

### WORKSHOP FEEDBACK FORM

STUDENT NAME:

DATE:

YEAR/ COURSE :

NAME OF THE WORKSHOP:

COURSE CODE:

DURATION:

#### **EVALUATE HONESTLY:**

| Questions                                                          | Excellent | Good | Fair | Poor |
|--------------------------------------------------------------------|-----------|------|------|------|
| The objectives of the training were                                |           |      |      |      |
| The instructor's contribution to the course was:                   |           |      |      |      |
| The presentation materials were relevant                           |           |      |      |      |
| The instructor's effectiveness in teaching the subject matter was: |           |      |      |      |
| Answers to the students questions by the instructor                |           |      |      |      |
| The venue was appropriate for the event                            |           |      |      |      |
| Course organisation was:                                           |           |      |      |      |
| Level of course was                                                |           |      |      |      |
| Course content was:                                                |           |      |      |      |