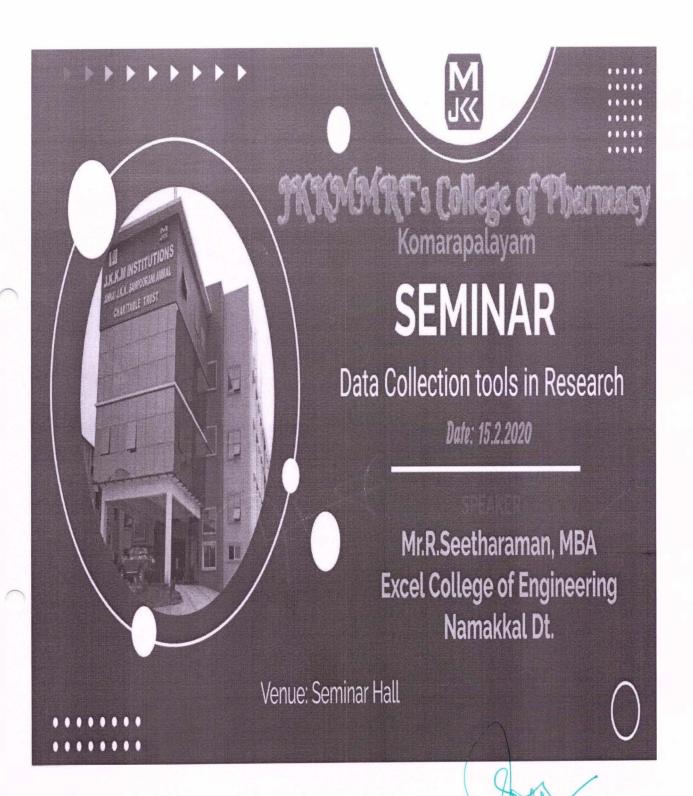

#### DEPARTMENT OF PHARMACEUTICAL CHEMISTRY

REPORT

SEMINAR - Data collection tools in research

VENUE: SEMINAR HALL DATED: 15\02\2020

On February 15, 2020, the Department of Pharmaceutical chemistry at JkkMMRF's Sampoorniammal College of Pharmacy held a seminar on Data collection tools in research in the Seminar hall. The workshop was attended by 400 students and was certified by the college.

#### Mr.R.Seetharaman, MBA

ASSISTANT PROFESSOR, JKKMMRF'S ANNAI JKK SAMPOORANIAMMAL COLLEGE OF PHARMACY, KOMARAPALAYAM.

No. of students enrolled: 400

No. of students certified in our Institution: 35

No. of students certified: 400