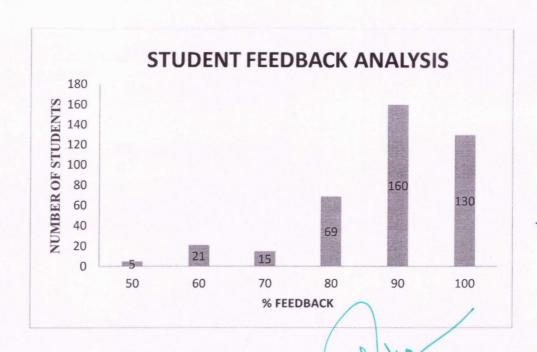

#### STUDENTS FEEDBACK ANALYSIS

DATE: 15/02/2020

| S.NO         | QUESTION DESCRIPTION          | ANSWERS                   | MARKS  | TOTAL MARKS |  |
|--------------|-------------------------------|---------------------------|--------|-------------|--|
| 1 Satisfacti |                               | Verysatisfied             | 5      |             |  |
|              | Satisfaction                  | Satisfied                 | 3      |             |  |
|              |                               | Neutral                   | 2      | 5           |  |
|              |                               | Dissatisfied              | 1      |             |  |
|              |                               | Very dissatisfied         | 0      |             |  |
|              |                               | Extremely clear           | 5      |             |  |
|              |                               | Very clear                | 4      |             |  |
| 2            | Clarity                       | Moderately clear          | 2      | 5           |  |
|              |                               | Not very clear            | 1      |             |  |
|              |                               | Not at all clear          | 0      |             |  |
|              |                               | 100%                      | 5      |             |  |
|              | Percentage of the             | 75%                       | 4      |             |  |
| 3            |                               | 50%                       | 3      | 5           |  |
|              | information was new           | 25%                       | 2      |             |  |
|              |                               | 0%                        | 1      |             |  |
|              |                               | ExtremelyInformative      | 5      |             |  |
|              |                               | Very Informative          | 3      |             |  |
| 4 1          | Informative                   | Moderately<br>Informative | 2      | 5           |  |
|              |                               | Not very informative      | 1      |             |  |
|              |                               | Not informative at all    | 0      |             |  |
|              |                               | Yes                       | 5      | -           |  |
| 5            | Technical issues              | No                        | 0      | 5           |  |
| •            | Like to learn more about this | Yes                       | 5      | 5           |  |
| 6            | topic                         | No                        | 0      |             |  |
|              |                               | Extremely clear           | 5      | *           |  |
|              | Rate the content of the       | Very clear                | 3      | والمس       |  |
| 7            | slides/virtual aid            | Moderately clear          | 2      | 5           |  |
|              | and College of On             | Not very clear THILKU     | MAR, 1 |             |  |

|    |                          | Not at all clear | 0 |   |
|----|--------------------------|------------------|---|---|
| ,  |                          | Extremely clear  | 5 |   |
|    |                          | Very clear       | 3 |   |
| 8  | Accuracy of the sessions | Moderately clear | 2 | 5 |
|    |                          | Not very clear   | 1 |   |
|    |                          | Not at all clear | 0 |   |
|    |                          | Excellent        | 5 |   |
| 9  | Session expectations     | Good             | 3 |   |
|    |                          | Fair             | 2 | 5 |
|    |                          | Poor             | 1 |   |
|    |                          | Not at all clear | 0 |   |
| 10 | Rate the content of the  | 1                | 1 | • |
|    |                          | 2                | 2 |   |
|    |                          | 3                | 3 | 5 |
|    | seminar                  | 4                | 4 |   |
|    |                          | 5                | 5 |   |

Total marks = 50

HEAD OF THE DEPARTMENT

College of Street William And

PRINCIPAL

Dr. N. SENTHILKUMAR, PRINCIPAL,