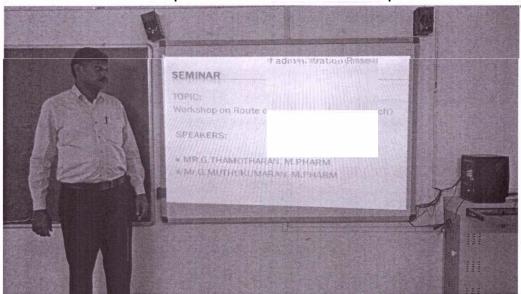

Seminar: Integrative and Alternative medicine

Date:12/10/2021

Resource person discuss about the seminar topic

Students and staffs are listening the seminar

Dr. N. SENTHILKUMAR,
PRINCIPAL,
JKK MUNIRAJAH MEDICAL RESEARCH FOUND