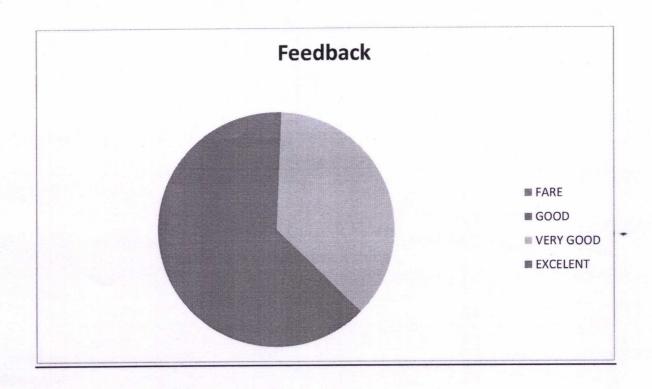

## DEPARTMENT OF PHAREMACY PRACTICE WORKSHOP FEEDBACK FORM

| TTP                                | IDENT | NAME:     |  |
|------------------------------------|-------|-----------|--|
| $\mathbf{D} \mathbf{I} \mathbf{U}$ |       | INCLIVIE. |  |

### **EVALUATE HONESTLY:**

| Questions                                                          | Excellent | Good | Fair   | Poor |
|--------------------------------------------------------------------|-----------|------|--------|------|
| The objectives of the training were                                |           |      |        |      |
| The instructor's contribution to the course was:                   |           |      |        |      |
|                                                                    |           |      |        | •    |
| The presentation materials were relevant                           |           |      |        |      |
| The instructor's effectiveness in teaching the subject matter was: |           |      |        |      |
| Answers to the students questions by the instructor                |           |      |        |      |
| The venue was appropriate for the event                            |           |      |        |      |
| Course organisation was:                                           |           |      |        |      |
| Level of course was                                                |           |      |        |      |
|                                                                    |           |      |        |      |
| Course content was:                                                |           |      | *10 11 | •    |