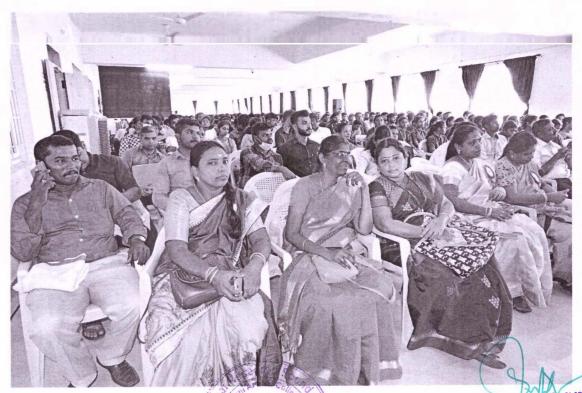

Seminar: Integrative and Alternative medicine

Date:12/10/2021

Resource person discuss about the seminar topic

Students and staffs are listening the seminar

Dr. N. SENTHILKUMAR,
PRINCIPAL,
JKK MUNIRAJAH MEDICAL RESEARCH FOUND