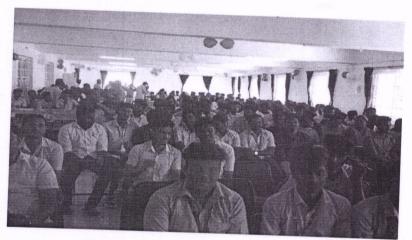

Mrs. K. Sathva Sundari .MCA.

JKKMMRF's COLLEGE OF PHARMACY KOMARAPALAYAM

No. of students enrolled: 400 No. of students certified in our institution:30 No. of students certified:400

On 7th December 2018, the Department of Pharmaceutical Chemistry at JKKMMRF's Sampoorni Ammal College of Pharmacy held a Seminar on PROCEDURE, RULES AND REGULATIONS TO REGISTER A BUSINESS in the Seminar hall.

The Seminar was attended by 400 students and was certified by the college.

The Seminar began with an introduction to questionnaire design and its importance in research studies. The speaker discussed the different types of questionnaires, including structured. semi-structured, and unstructured, and the pros and cons of each type

Title: procedure rules and regulations to register a business (research)

Date: 07/12/2018

Welcome speech & Giving introduction about the topic

Students are listening the seminar

Dr. N. SENTHIMUMAR, PRINCIPAL,