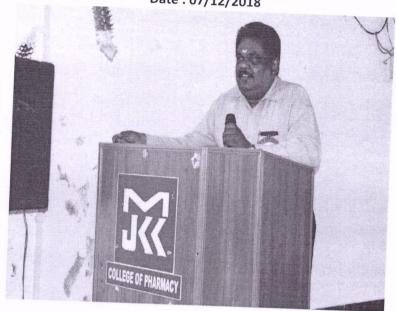

# JKKMMRF's College of Pharmacy, Komarapalayam

Procedure, Rules and Regulations to Register a Bu

Date:7.12.2018

Resource Persons

Dr.K.Subananian,M.Com,M.Phil,PhD Erode Arts College, Erode.

......Mrs.K.Sathya-Sundari,MCA
JKKMMRF's College of Pharmacy.

Title: procedure rules and regulations to register a business (research)

Date: 07/12/2018

Welcome speech & Giving introduction about the topic

Students are listening the seminar

Dr. N. SENTHIMUMAR, PRINCIPAL,