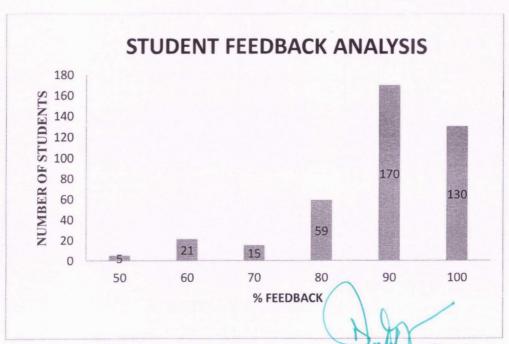

#### STUDENTS FEEDBACK ANALYSIS

DATE: 07/12/2018

| S.NO           | QUESTION DESCRIPTION                | ANSWERS                                    | MARKS    | TOTAL MARKS |
|----------------|-------------------------------------|--------------------------------------------|----------|-------------|
| 1 Satisfaction | Satisfaction                        | Verysatisfied                              | 5        | 5           |
|                |                                     | Satisfied                                  | 3        |             |
|                |                                     | Neutral                                    | 2        |             |
|                |                                     | Dissatisfied                               | 1        |             |
|                |                                     | Very dissatisfied                          | 0        |             |
|                |                                     | Extremely clear                            | 5        |             |
| 15-5-1         |                                     | Very clear                                 | 4        |             |
| 2              | Clarity                             | Moderately clear                           | 2        | 5           |
|                |                                     | Not very clear                             | 1        |             |
|                |                                     | Not at all clear                           | 0        |             |
|                |                                     | 100%                                       | 5        | 5           |
|                |                                     | 75%                                        | 4        |             |
| 3              | Percentage of the information was   | 50%                                        | 3        |             |
|                | new                                 | 25%                                        | 2        |             |
|                |                                     | 0%                                         | 1        |             |
|                |                                     | ExtremelyInformative                       | 5        | 5           |
|                |                                     | Very Informative                           | 3        |             |
| 4 Infor        | Informative                         | Moderately<br>Informative                  | 2        |             |
| hqE'd          |                                     | Not very informative                       | 1        |             |
|                |                                     | Not informative at all                     | 0        |             |
| 5              | Technical issues                    | Yes                                        | 5        | - 5         |
| 5              |                                     | No                                         | 0        | 3           |
| 6              | Like to learn more about this topic | Yes                                        | 5        | 5           |
|                | Rate the content of the             | No Dr. N. SENTHII  Extremely clear PRINCIP | LAUNIAK, | 5           |

JKK MUNIRAJAH MEDICAL RESEARCH FOUNDATION ANNAI JKK SAMPOORANI AMMAL COLLEGE OF PHARMACY, ETHIRMEDU, KOMARAPALAYAM - 638 183. NAMAKKAL DISTRICT, TAMILNADU.

| slides/virtual aid | Very clear                      | 3                |   |                            |
|--------------------|---------------------------------|------------------|---|----------------------------|
|                    |                                 | Moderately clear | 2 | •                          |
|                    |                                 | Not very clear   | 1 | 2                          |
|                    |                                 | Not at all clear | 0 |                            |
|                    |                                 | Extremely clear  | 5 |                            |
|                    |                                 | Very clear       | 3 |                            |
| 8                  | Accuracy of the sessions        | Moderately clear | 2 | 5                          |
|                    |                                 | Not very clear   | 1 |                            |
|                    |                                 | Not at all clear | 0 |                            |
|                    | Session expectations            | Excellent        | 5 |                            |
|                    |                                 | Good             | 3 | Market State of the second |
| 9                  |                                 | Fair             | 2 | 5                          |
|                    |                                 | Poor             | 1 |                            |
| 10 10              |                                 | Not at all clear | 0 |                            |
| 10                 | Rate the content of the seminar | 1                | 1 |                            |
|                    |                                 | 2                | 2 |                            |
|                    |                                 | 3                | 3 | 5                          |
|                    |                                 | 4                | 4 |                            |
|                    |                                 | 5                | 5 |                            |

Total marks = 50

HEAD OF THE DEPARTMENT

PRINCIPAL

Dr. N. SENTHILKUMAR, PRINCIPAL,

JKK MUNIRAJAH MEDICAL RESEARCH FOUNDATION ANNAI JKK SAMPOORANI AMMAL COLLEGE OF PHARMACY, ETHIRMEDU, KOMARAPALAYAM - 638 183. NAMAKKAL DISTRICT, TAMILNADU.