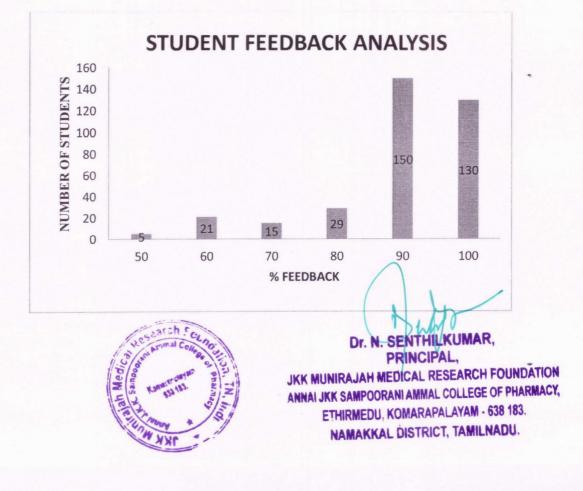

## STUDENTS FEEDBACK ANALYSIS

#### DATE:16/08/2018-17/08/2018

| DTAL MARKS |   |
|------------|---|
|            |   |
|            |   |
| 5          |   |
|            | 5 |
|            |   |
|            |   |
| 5          |   |
|            |   |
|            | 5 |
| 5          |   |
|            | 5 |
|            |   |

|       |                                 | Not very clear   | 1 |   |
|-------|---------------------------------|------------------|---|---|
|       |                                 | Not at all clear | 0 |   |
| 8     | Accuracy of the sessions        | Extremely clear  | 5 | 5 |
|       |                                 | Very clear       | 3 |   |
|       |                                 | Moderately clear | 2 |   |
|       |                                 | Not very clear   | 1 |   |
|       |                                 | Not at all clear | 0 |   |
| 9 Ses | Session expectations            | Excellent        | 5 |   |
|       |                                 | Good             | 3 |   |
|       |                                 | Fair             | 2 | 5 |
|       |                                 | Poor             | 1 | - |
|       |                                 | Not at all clear | 0 |   |
| 10    | Rate the content of the seminar | 1                | 1 |   |
|       |                                 | 2                | 2 |   |
|       |                                 | 3                | 3 | 5 |
|       |                                 | 4                | 4 |   |
|       |                                 | 5                | 5 |   |

Total marks = 50

HEAD OF THE DEPARTMENT

PRINCIPAL

Ethirmedu, **B.Komarapalayam** – 638 183, Namakkal Dist. Tamilnadu. India Approved by : Pharmacy Council of India, New Delhi & The TamilnaduDr.M.G.R Medical University, Chennai. Website :<u>www.jkkmmrfpharmacy.edu.in</u>[E-Mail : <u>principal@jkkmmrfpharmacy.edu.in</u> Contact No. : +919789456750, +919943069944, +919943066944