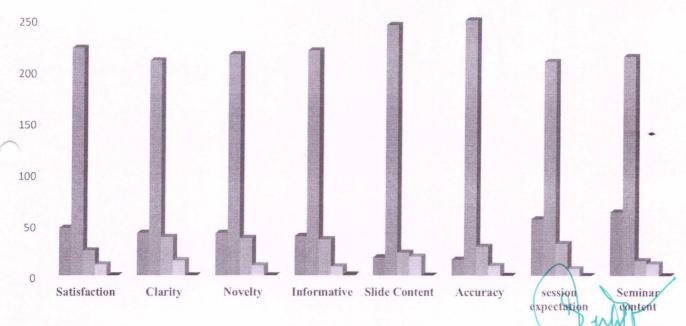

## **Current Scenario of Herbal Antioxidants STUDENTS FEEDBACK ANALYSIS**

DATE: 7/6/2018

| S.NO | QUESTION DESCRIPTION                  | <b>ANSWERS</b>       | MARKS | TOTAL MARKS     |
|------|---------------------------------------|----------------------|-------|-----------------|
|      |                                       | Very satisfied       | 5     |                 |
|      |                                       | Satisfied            | 3     |                 |
| 1    | Satisfaction                          | Neutral              | 2     | 5               |
|      |                                       | Dissatisfied         | 1     |                 |
|      |                                       | Very dissatisfied    | 0     |                 |
|      | Clarity                               | Extremely clear      | 5     |                 |
|      |                                       | Very clear           | 4     |                 |
| 2    |                                       | Moderately clear     | 2     | 5               |
|      |                                       | Not very clear       | 1     |                 |
|      |                                       | Not at all clear     | 0     |                 |
|      |                                       | 100%                 | 5     |                 |
|      | Percentage of the information was new | 75%                  | 4     |                 |
| 3    |                                       | 50%                  | 3     | 5               |
| 3 1  |                                       | 25%                  | 2     |                 |
|      |                                       | 0%                   | 1     |                 |
|      |                                       | remely Informative   | 5     |                 |
| 4    | Imormative                            | Very Informative     | 3     |                 |
|      |                                       | erately Informative  | 2     | 5               |
|      |                                       | ot very informative  | 1     |                 |
|      |                                       | t informative at all | 0     |                 |
|      |                                       | Yes                  | 5     | 5               |
| 5    | Technical issues                      | No                   | 0     | N An            |
| -    | Like to learn more about this topic   | Yes                  | Dr. N | SENTHILKUMAR, 5 |
| 6    | Like to learn more about the topic    | No                   | 0     | PRINCIPAL.      |

|    | 5      | Extremely clear  |                                           |            |
|----|--------|------------------|-------------------------------------------|------------|
|    | 3      | Very clear       |                                           |            |
| 5_ | 2      | Moderately clear | ate the content of the slides/virtual aid | 7- late th |
|    | 1      | Not very clear   |                                           |            |
|    | 0      | Not at all clear |                                           |            |
|    | 5      | Extremely clear  |                                           |            |
|    | 3      | Very clear       |                                           |            |
| 5  | 2      | Moderately clear | Accuracy of the sessions                  | 8          |
|    | 1      | Not very clear   |                                           |            |
|    | 0      | Not at all clear |                                           |            |
|    | 5      | Excellent        |                                           |            |
|    | 3      | Good             |                                           |            |
| 5  | 2      | Fair             | Session expectations                      | 9          |
|    | Poor 1 | Poor             | •                                         |            |
|    | 0      | Not at all clear |                                           |            |
|    | 1      | 1                |                                           |            |
|    | 2      | 2                |                                           |            |
| 5  | 3      | 3                | Rate the content of the seminar           | 10         |
|    | 4      | 4                |                                           |            |
|    | 5      | 5                |                                           |            |

Total marks = 50

Head of the Department

The chical Result of County of Count

Principal

Dr. N. SENTHILKUMAR, PRINCIPAL,

## Current Scenario of Herbal Antioxidants REPORT SUMMARY

DATE: 7/6/2018

| 1.Satisfaction                           | 6.Like to learn more about this topic        |  |
|------------------------------------------|----------------------------------------------|--|
| 2.Clarity                                | 7.Rate the content of the slides/virtual aid |  |
| 3. Percentage of the information was new | 8.Accuracy of the sessions                   |  |
| 4.Informative                            | 9.Session expectations                       |  |
| 5.Technical issues                       | 10.Rate the content of the seminar           |  |

■ Excellent ■ Good ■ Fair ■ Poor ■ Not clear

Dr. N. SENTHILKUMAR, PRINCIPAL,