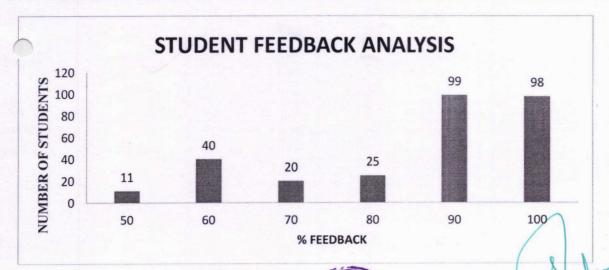

#### STUDENTS FEEDBACK ANALYSIS

DATE: 18.11.2021

| S.NO | QUESTION DESCRIPTION                  | ANSWERS                | MARKS | TOTAL MARKS |
|------|---------------------------------------|------------------------|-------|-------------|
|      |                                       | Verysatisfied          | 5     |             |
|      |                                       | Satisfied              | 3     |             |
| 1    | Satisfaction                          | Neutral                | 2     | 5           |
|      |                                       | Dissatisfied           | 1     |             |
|      |                                       | Very dissatisfied      | 0     |             |
|      |                                       | Extremely clear        | 5     |             |
|      |                                       | Very clear             | 4     |             |
| 2    | Clarity                               | Moderately clear       | 2     | 5           |
|      |                                       | Not very clear         | 1     |             |
|      |                                       | Not at all clear       | 0     |             |
|      |                                       | 100%                   | 5     |             |
|      |                                       | 75%                    | 4     |             |
| 3    | Percentage of the information was new | 50%                    | 3     | 5           |
|      |                                       | 25%                    | 2     |             |
|      |                                       | 0%                     | 1     |             |
| 4    | Informative                           | ExtremelyInformative   | 5     | 5           |
|      |                                       | Very Informative       | 3     |             |
|      |                                       | Moderately Informative | 2     |             |
|      |                                       | Not very informative   | 1     |             |
|      |                                       | Not informative at all | 0     |             |

Dr. N. SENTHILKUMAR, PRINCIPAL,

| 5   | Technical issues                           | Yes              | 5 | -     |
|-----|--------------------------------------------|------------------|---|-------|
| ,   | reclinical issues                          | No               | 0 | 5     |
| - ' | Tilled I am and the state                  | Yes              | 5 | 5     |
| 6   | Like to learn more about this topic        | No               | 0 | 3     |
|     |                                            | Extremely clear  | 5 |       |
|     |                                            | Very clear       | 3 |       |
| 7   | Rate the content of the slides/virtual aid | Moderately clear | 2 | 5     |
|     |                                            | Not very clear   | 1 |       |
|     |                                            | Not at all clear | 0 |       |
|     | Accuracy of the sessions                   | Extremely clear  | 5 |       |
|     |                                            | Very clear       | 3 |       |
| 8   |                                            | Moderately clear | 2 | 5     |
|     |                                            | Not very clear   | 1 |       |
|     |                                            | Not at all clear | 0 |       |
|     | Session expectations                       | Excellent        | 5 |       |
|     |                                            | Good             | 3 |       |
| 9   |                                            | Fair             | 2 | 5     |
|     |                                            | Poor             | 1 |       |
|     |                                            | Not at all clear | 0 |       |
|     |                                            | 1                | 1 |       |
|     |                                            | 2                | 2 | 404,1 |
| 10  | Rate the content of the seminar            | 3                | 3 | 5     |
|     |                                            | 4                | 4 |       |
|     |                                            | 5                | 5 |       |

Total marks = 50

Head Of the Department

Lege arch Found College and Co

Principal

Dr. N. SENTHILKUMAR, PRINCIPAL,

Ethirmedu, **B.Komarapalayam** – 638 183, Namakkal Dist. Tamilnadu. India Approved by: Pharmacy Council of India, New Delhi & The TamilnaduDr.M.G.R Medical University, Chennai. Website: <a href="www.jkkmmrfpharmacy.edu.in">www.jkkmmrfpharmacy.edu.in</a> E-Mail: <a href="principal@jkkmmrfpharmacy.edu.in">principal@jkkmmrfpharmacy.edu.in</a> Contact No.: +919789456750. +919943069944, +919943066944