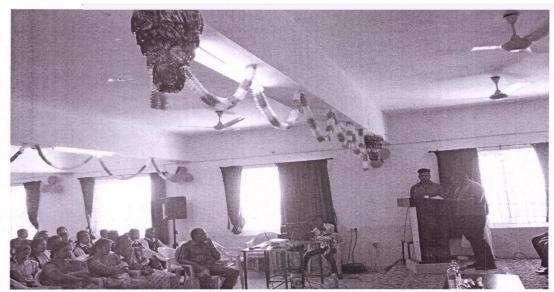

#### DEPARTMENT OF PHARMACEUTICS

ONE DAY SEMINAR ON RESEARCH DESIGN AND OPTIMIZATION OF DRUG DELIVERY SYSTEM USING **INSILICO MODELS** 

**VENUE: SEMINAR HALL** 

Date: 18.11.2021

# TITLEONEDAY WORKSHOP ON RESEARCH DESIGN AND OPTIMIZATION OF DRUG DELIVERY SYSTEM USING INSILICO MODEL

DATE:18/11/21

WELCOME SPEECH AND INTERACTION TO RESOURCE PERSON

Research Academic Commence of the State of t