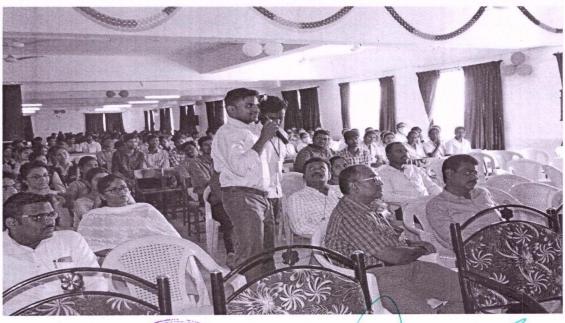

#### DEPARTMENT OF PHARMACEUTICS

ONE DAY SEMINAR ON RESEARCH DESIGN AND OPTIMIZATION OF DRUG DELIVERY SYSTEM USING **INSILICO MODELS** 

**VENUE: SEMINAR HALL** 

Date: 18.11.2021

# TITLEONEDAY WORKSHOP ON RESEARCH DESIGN AND OPTIMIZATION OF DRUG DELIVERY SYSTEM USING INSILICO MODEL

DATE:18/11/21

WELCOME SPEECH AND INTERACTION TO RESOURCE PERSON

Research Academic Commence of the State of t