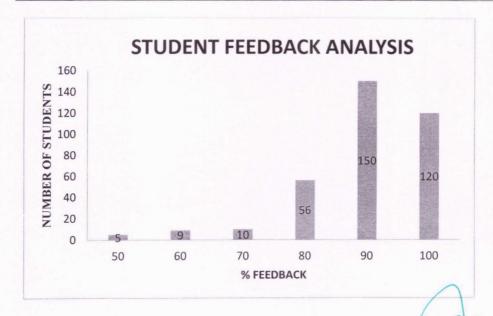

### STUDENTS FEEDBACK ANALYSIS

| S.NO | QUESTION DESCRIPTION                  | ANSWERS                   | MARKS | TOTAL MARKS |
|------|---------------------------------------|---------------------------|-------|-------------|
| 1    | Satisfaction                          | Verysatisfied             | 5     |             |
|      |                                       | Satisfied                 | 3     |             |
|      |                                       | Neutral                   | 2     | 5           |
|      |                                       | Dissatisfied              | 1     |             |
|      |                                       | Very dissatisfied         | 0     |             |
|      |                                       | Extremely clear           | 5     |             |
|      |                                       | Very clear                | 4     |             |
| 2    | Clarity                               | Moderately clear          | 2     | 5           |
|      |                                       | Not very clear            | 1     |             |
|      |                                       | Not at all clear          | 0     |             |
| - 11 | Percentage of the information was new | 100%                      | 5     |             |
|      |                                       | 75%                       | 4     |             |
| 3    |                                       | 50%                       | 3     | 5           |
|      |                                       | 25%                       | 2     |             |
|      |                                       | 0%                        | 1     |             |
| 4    | Informative                           | ExtremelyInformative      | 5     | 3-7-7-1     |
|      |                                       | Very Informative          | 3     |             |
|      |                                       | Moderately<br>Informative | 2     | 5           |
|      |                                       | Not very informative      | 1     |             |

Dr. N. SENTHILKUMAR,
PRINCIPAL,

JKK MUNIRAJAH MEDICAL RESEARCH FOUNDATION
ANNAI JKK SAMPOORANI AMMAL COLLEGE OF PHARMACY,
ETHIRMEDU, KOMARAPALAYAM - 638 183.
NAMAKKAL DISTRICT, TAMILNADU.

|    |                                            | Not informative at all | 0 |   |
|----|--------------------------------------------|------------------------|---|---|
| 5  | Technical issues                           | Yes                    | 5 |   |
|    |                                            | No                     | 0 | 5 |
| 6  | Like to learn more about this topic        | Yes                    | 5 | - |
|    |                                            | No                     | 0 | 5 |
|    |                                            | Extremely clear        | 5 |   |
|    |                                            | Very clear             | 3 |   |
| 7  | Rate the content of the slides/virtual aid | Moderately clear       | 2 | 5 |
|    | aid                                        | Not very clear         | 1 |   |
|    |                                            | Not at all clear       | 0 |   |
|    |                                            | Extremely clear        | 5 |   |
|    |                                            | Very clear             | 3 |   |
| 8  | Accuracy of the sessions                   | Moderately clear       | 2 | 5 |
|    |                                            | Not very clear         | 1 |   |
|    |                                            | Not at all clear       | 0 |   |
|    | Session expectations                       | Excellent              | 5 | 1 |
|    |                                            | Good                   | 3 |   |
| 9  |                                            | Fair                   | 2 | 5 |
|    |                                            | Poor                   | 1 |   |
|    |                                            | Not at all clear 0     | 0 |   |
| 10 | Rate the content of the seminar            | 1                      | 1 |   |
|    |                                            | 2                      | 2 |   |
|    |                                            | 3                      | 3 | 5 |
|    |                                            | 4                      | 4 |   |
|    |                                            | 5                      | 5 |   |