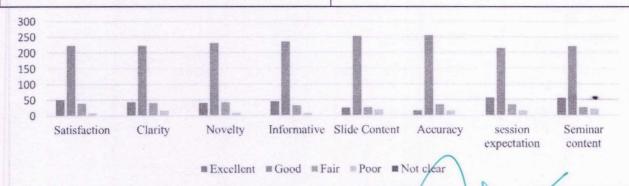

#### STUDENTS FEEDBACK ANALYSIS

DATE: 20/12/2019

| s.NO | QUESTION<br>DESCRIPTION               | ANSWERS                   | MARKS | TOTAL MARKS |
|------|---------------------------------------|---------------------------|-------|-------------|
| 1    | Satisfaction                          | Very satisfied            | 5     | 5           |
|      |                                       | Satisfied                 | 3     |             |
|      |                                       | Neutral                   | 2     |             |
|      |                                       | Dissatisfied              | 1     |             |
|      |                                       | Very dissatisfied         | 0     |             |
|      |                                       | Extremely clear           | 5     |             |
|      |                                       | Very clear                | 4     |             |
| 2    | Clarity                               | Moderately clear          | 2     | 5           |
|      |                                       | Not very clear            | 1     |             |
|      |                                       | Not at all clear          | 0     |             |
|      | Percentage of the information was new | 100%                      | 5     | 5           |
|      |                                       | 75%                       | 4     |             |
|      |                                       | 50%                       | 3     |             |
|      |                                       | 25%                       | 2     |             |
|      | 0%                                    | 1                         |       |             |
|      | Informative                           | Extremely Informative     | 5     | 5           |
|      |                                       | Very Informative          | 3     |             |
| 4    |                                       | Moderately<br>Informative | 2     |             |
|      |                                       | Not very informative      | 1     |             |
|      |                                       | Not informative at all    | 0     |             |
| 5    | Technical issues                      | Yes                       | 5     | 5           |
| 5    | rechnical issues                      | No                        | 00    | 3           |

Dr. N. SENTHILKUMAR,

JKK MUNIRAJAH MEDICAL RESEARCH FOUNDATION Annai JKK SAMPOORANI AMMAL COLLEGE OF PHARMACY, ETHIRMEDU. KOMARAPALAYAM - 638 183.

NAMAKKAL DISTRICT, TAMILNADU.

| 6 Like to learn more abo                   |                                                                                                                                                                                                                                                                                                                                                                                                                                                                                                                                                                                                                                                                                                                                                                                                                                                                                                                                                                                                                                                                                                                                                                                                                                                                                                                                                                                                                                                                                                                                                                                                                                                                                                                                                                                                                                                                                                                                                                                                                                                                                                                                | Yes              | 5     | 5 |  |
|--------------------------------------------|--------------------------------------------------------------------------------------------------------------------------------------------------------------------------------------------------------------------------------------------------------------------------------------------------------------------------------------------------------------------------------------------------------------------------------------------------------------------------------------------------------------------------------------------------------------------------------------------------------------------------------------------------------------------------------------------------------------------------------------------------------------------------------------------------------------------------------------------------------------------------------------------------------------------------------------------------------------------------------------------------------------------------------------------------------------------------------------------------------------------------------------------------------------------------------------------------------------------------------------------------------------------------------------------------------------------------------------------------------------------------------------------------------------------------------------------------------------------------------------------------------------------------------------------------------------------------------------------------------------------------------------------------------------------------------------------------------------------------------------------------------------------------------------------------------------------------------------------------------------------------------------------------------------------------------------------------------------------------------------------------------------------------------------------------------------------------------------------------------------------------------|------------------|-------|---|--|
| this topic                                 | No                                                                                                                                                                                                                                                                                                                                                                                                                                                                                                                                                                                                                                                                                                                                                                                                                                                                                                                                                                                                                                                                                                                                                                                                                                                                                                                                                                                                                                                                                                                                                                                                                                                                                                                                                                                                                                                                                                                                                                                                                                                                                                                             | 0                | 5     |   |  |
| Rate the content of the slides/virtual aid | Extremely clear                                                                                                                                                                                                                                                                                                                                                                                                                                                                                                                                                                                                                                                                                                                                                                                                                                                                                                                                                                                                                                                                                                                                                                                                                                                                                                                                                                                                                                                                                                                                                                                                                                                                                                                                                                                                                                                                                                                                                                                                                                                                                                                | 5                |       |   |  |
|                                            |                                                                                                                                                                                                                                                                                                                                                                                                                                                                                                                                                                                                                                                                                                                                                                                                                                                                                                                                                                                                                                                                                                                                                                                                                                                                                                                                                                                                                                                                                                                                                                                                                                                                                                                                                                                                                                                                                                                                                                                                                                                                                                                                | Very clear       | 3     |   |  |
|                                            |                                                                                                                                                                                                                                                                                                                                                                                                                                                                                                                                                                                                                                                                                                                                                                                                                                                                                                                                                                                                                                                                                                                                                                                                                                                                                                                                                                                                                                                                                                                                                                                                                                                                                                                                                                                                                                                                                                                                                                                                                                                                                                                                | Moderately clear | 2     | 5 |  |
|                                            | Sildes/ virtual aid                                                                                                                                                                                                                                                                                                                                                                                                                                                                                                                                                                                                                                                                                                                                                                                                                                                                                                                                                                                                                                                                                                                                                                                                                                                                                                                                                                                                                                                                                                                                                                                                                                                                                                                                                                                                                                                                                                                                                                                                                                                                                                            | Not very clear   | 1     |   |  |
|                                            |                                                                                                                                                                                                                                                                                                                                                                                                                                                                                                                                                                                                                                                                                                                                                                                                                                                                                                                                                                                                                                                                                                                                                                                                                                                                                                                                                                                                                                                                                                                                                                                                                                                                                                                                                                                                                                                                                                                                                                                                                                                                                                                                | Not at all clear | 0     |   |  |
|                                            | Extremely clear                                                                                                                                                                                                                                                                                                                                                                                                                                                                                                                                                                                                                                                                                                                                                                                                                                                                                                                                                                                                                                                                                                                                                                                                                                                                                                                                                                                                                                                                                                                                                                                                                                                                                                                                                                                                                                                                                                                                                                                                                                                                                                                | 5                | 101 6 |   |  |
|                                            | Single State of the State of th | Very clear       | 3     | 5 |  |
| 8                                          | Accuracy of the sessions                                                                                                                                                                                                                                                                                                                                                                                                                                                                                                                                                                                                                                                                                                                                                                                                                                                                                                                                                                                                                                                                                                                                                                                                                                                                                                                                                                                                                                                                                                                                                                                                                                                                                                                                                                                                                                                                                                                                                                                                                                                                                                       | Moderately clear | 2     |   |  |
|                                            |                                                                                                                                                                                                                                                                                                                                                                                                                                                                                                                                                                                                                                                                                                                                                                                                                                                                                                                                                                                                                                                                                                                                                                                                                                                                                                                                                                                                                                                                                                                                                                                                                                                                                                                                                                                                                                                                                                                                                                                                                                                                                                                                | Not very clear   | 1     |   |  |
|                                            | Not at all clear                                                                                                                                                                                                                                                                                                                                                                                                                                                                                                                                                                                                                                                                                                                                                                                                                                                                                                                                                                                                                                                                                                                                                                                                                                                                                                                                                                                                                                                                                                                                                                                                                                                                                                                                                                                                                                                                                                                                                                                                                                                                                                               | 0                |       |   |  |
|                                            |                                                                                                                                                                                                                                                                                                                                                                                                                                                                                                                                                                                                                                                                                                                                                                                                                                                                                                                                                                                                                                                                                                                                                                                                                                                                                                                                                                                                                                                                                                                                                                                                                                                                                                                                                                                                                                                                                                                                                                                                                                                                                                                                | Excellent        | 5     |   |  |
| 9 Session expectations                     |                                                                                                                                                                                                                                                                                                                                                                                                                                                                                                                                                                                                                                                                                                                                                                                                                                                                                                                                                                                                                                                                                                                                                                                                                                                                                                                                                                                                                                                                                                                                                                                                                                                                                                                                                                                                                                                                                                                                                                                                                                                                                                                                | Good             | 3     |   |  |
|                                            | Session expectations                                                                                                                                                                                                                                                                                                                                                                                                                                                                                                                                                                                                                                                                                                                                                                                                                                                                                                                                                                                                                                                                                                                                                                                                                                                                                                                                                                                                                                                                                                                                                                                                                                                                                                                                                                                                                                                                                                                                                                                                                                                                                                           | Fair             | 2     | 5 |  |
|                                            |                                                                                                                                                                                                                                                                                                                                                                                                                                                                                                                                                                                                                                                                                                                                                                                                                                                                                                                                                                                                                                                                                                                                                                                                                                                                                                                                                                                                                                                                                                                                                                                                                                                                                                                                                                                                                                                                                                                                                                                                                                                                                                                                | Poor             | 1     |   |  |
|                                            | Not at all clear                                                                                                                                                                                                                                                                                                                                                                                                                                                                                                                                                                                                                                                                                                                                                                                                                                                                                                                                                                                                                                                                                                                                                                                                                                                                                                                                                                                                                                                                                                                                                                                                                                                                                                                                                                                                                                                                                                                                                                                                                                                                                                               | 0                |       |   |  |
| 10 Rate the content of the                 |                                                                                                                                                                                                                                                                                                                                                                                                                                                                                                                                                                                                                                                                                                                                                                                                                                                                                                                                                                                                                                                                                                                                                                                                                                                                                                                                                                                                                                                                                                                                                                                                                                                                                                                                                                                                                                                                                                                                                                                                                                                                                                                                |                  | 1     | 1 |  |
|                                            |                                                                                                                                                                                                                                                                                                                                                                                                                                                                                                                                                                                                                                                                                                                                                                                                                                                                                                                                                                                                                                                                                                                                                                                                                                                                                                                                                                                                                                                                                                                                                                                                                                                                                                                                                                                                                                                                                                                                                                                                                                                                                                                                | 2                | 2     | 5 |  |
|                                            | Rate the content of the seminar                                                                                                                                                                                                                                                                                                                                                                                                                                                                                                                                                                                                                                                                                                                                                                                                                                                                                                                                                                                                                                                                                                                                                                                                                                                                                                                                                                                                                                                                                                                                                                                                                                                                                                                                                                                                                                                                                                                                                                                                                                                                                                | 3                | 3     |   |  |
|                                            |                                                                                                                                                                                                                                                                                                                                                                                                                                                                                                                                                                                                                                                                                                                                                                                                                                                                                                                                                                                                                                                                                                                                                                                                                                                                                                                                                                                                                                                                                                                                                                                                                                                                                                                                                                                                                                                                                                                                                                                                                                                                                                                                | 4                | 4     |   |  |
|                                            |                                                                                                                                                                                                                                                                                                                                                                                                                                                                                                                                                                                                                                                                                                                                                                                                                                                                                                                                                                                                                                                                                                                                                                                                                                                                                                                                                                                                                                                                                                                                                                                                                                                                                                                                                                                                                                                                                                                                                                                                                                                                                                                                | 5                | 5     |   |  |

# Seminar on Plant based drug Practice on contagious diseases REPORT SUMMARY

DATE: 20/12/2019

| 1.Satisfaction                           | 6.Like to learn more about this fopic        |
|------------------------------------------|----------------------------------------------|
| 2.Clarity                                | 7.Rate the content of the slides/virtual aid |
| 3. Percentage of the information was new | 8.Accuracy of the sessions                   |
| 4.Informative                            | 9.Session expectations                       |
| 5.Technical issues                       | 10.Rate the content of the seminar           |