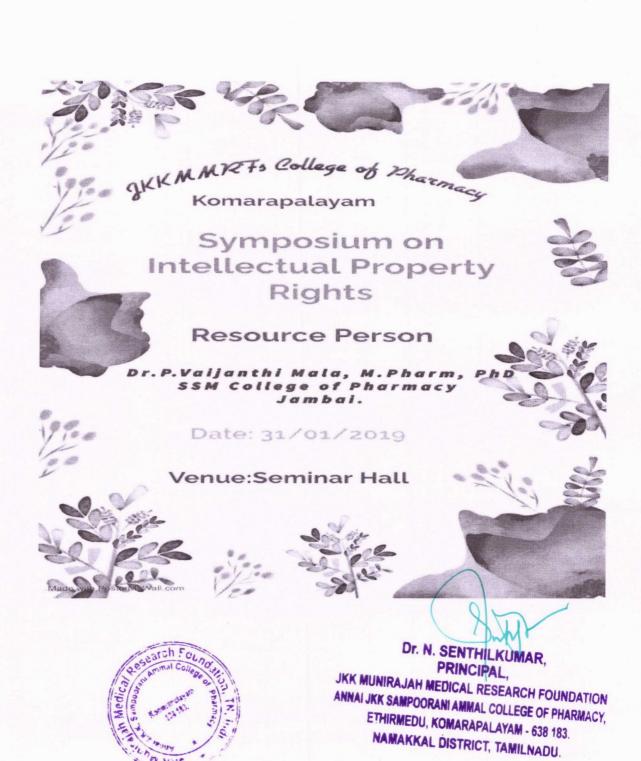

#### DEPARTMENT OF PHARMACEUTICAL CHEMISTRY

SEMINAR - Symposium On Intellectual Property Rights

VENUE: SEMINAR HALL DATED: 31\01\2019

#### **RESOURCE PERSON:**

Dr.P. Vaijanthi Mala., M.PHARM, PH.D

ASSISTANT PROFESSOR, SSM COLLEGE OF PHARMACY JAMBAL

No. of students enrolled:400

No. of students certified in our institution:35

No. of students certified:400

| Course Name                               | Schedule   | Venue        | Resource<br>Person                                                                   |
|-------------------------------------------|------------|--------------|--------------------------------------------------------------------------------------|
| Symposium On Intellectual Property Rights | 31\01\2019 | SEMINAR HALL | Dr.P.Vaijanthi<br>Mala , M.Pharm ,<br>PhD, SSM<br>College Of<br>Pharmacy ,<br>Jambai |