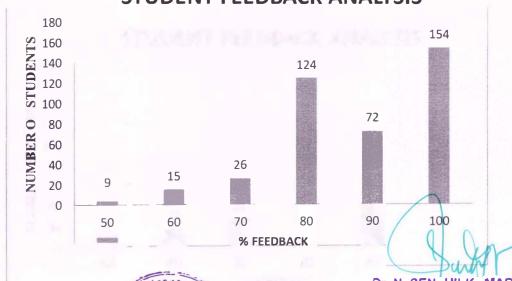

#### STUDENTS FEEDBACK ANALYSIS

DATE:24/01/2019

| S.NO | QUESTION DESCRIPTION                  | ANSWERS                                                     | MARKS  | TOTAL MARKS |
|------|---------------------------------------|-------------------------------------------------------------|--------|-------------|
| 1    | Satisfaction                          | Very satisfied                                              | 5      |             |
|      |                                       | Satisfied                                                   | 3      |             |
|      |                                       | Neutral                                                     | 2      | 5           |
|      |                                       | Dissatisfied                                                | 1      |             |
|      |                                       | Very dissatisfied                                           | 0      |             |
|      |                                       | Extremely clear                                             | 5      |             |
|      |                                       | Very clear                                                  | 4      |             |
| 2    | Clarity                               | Moderately clear                                            | 2      | 5           |
|      |                                       | Not very clear                                              | 1      |             |
|      |                                       | Not at all clear                                            | 0      |             |
|      | Percentage of the information was new | 100%                                                        | 5 .    |             |
|      |                                       | 75%                                                         | 4      | _ 5         |
| 3    |                                       | 50%                                                         | 3      |             |
|      |                                       | 25%                                                         | 2      |             |
|      |                                       | 0%                                                          | 1      |             |
|      | Informative                           | Extremely Informative                                       | 5      | 5           |
|      |                                       | Very Informative                                            | 3      |             |
| 4    |                                       | Moderately<br>Informative                                   | 2      |             |
|      |                                       | Not very informative                                        | 1      |             |
|      |                                       | Not informative at all                                      | 0      |             |
| 5    | Technical issues                      | Yes                                                         | 5      | 5           |
|      |                                       | No No                                                       | 0      |             |
| 6    | Like to more about this topic         | Or KESENTHILKUMAR,                                          | 5      | . 5         |
| U    | To make To                            | NOPRINCIPAL,                                                | O      |             |
| 7    | Rate the entant of the sides Airtist  | JAH MEDICAL RESEARCH FOUND<br>MPOORANI AMMAL COLLEGE OF PHA | RMACY. | 5           |

NAMAKKAL DISTRICT, TAMILNADU.

|    | aid                             | Very clear       | 3 |   |
|----|---------------------------------|------------------|---|---|
|    |                                 | Moderately clear | 2 |   |
|    |                                 | Not very clear   | 1 |   |
|    |                                 | Not at all clear | 0 |   |
| 8  |                                 | Extremely clear  | 5 |   |
|    |                                 | Very clear       | 3 |   |
|    | Accuracy of the sessions        | Moderately clear | 2 | 5 |
|    |                                 | Not very clear   | 1 |   |
|    |                                 | Not at all clear | 0 |   |
| 9  | Session expectations            | Excellent        | 5 |   |
|    |                                 | Good             | 3 |   |
|    |                                 | Fair             | 2 | 5 |
|    |                                 | Poor             | 1 |   |
|    |                                 | Not at all clear | 0 |   |
| 10 | Rate the content of the seminar | 1                | 1 |   |
|    |                                 | 2                | 2 |   |
|    |                                 | 3                | 3 | 5 |
|    |                                 | 4                | 4 |   |
|    |                                 | 5                | 5 |   |

Total marks = 50

HEAD OF THE DEPARTMENT

Wees was the state of the state

PRINCIPAL

Dr. N. SENTHILKUMAR, PRINCIPAL,

JKK MUNIRAJAH MEDICAL RESEARCH FOUNDATION ANNAI JKK SAMPOORANI AMMAL COLLEGE OF PHARMACY, ETHIRMEDU, KOMARAPALAYAM - 638 183. NAMAKKAL DISTRICT, TAMILNADU.

#### Feedback Question Analysis - Question Asked-Feedback Rating

| 1.Satisfaction                           | 6.Like to learn more about this topic        |
|------------------------------------------|----------------------------------------------|
| 2.Clarity                                | 7.Rate the content of the slides/virtual aid |
| 3. Percentage of the information was new | 8.Accuracy of the sessions                   |
| 4.Informative                            | 9.Session expectations                       |
| 5.Technical issues                       | 10.Rate the content of the seminar           |
| director const                           | Shire to collect the service .               |