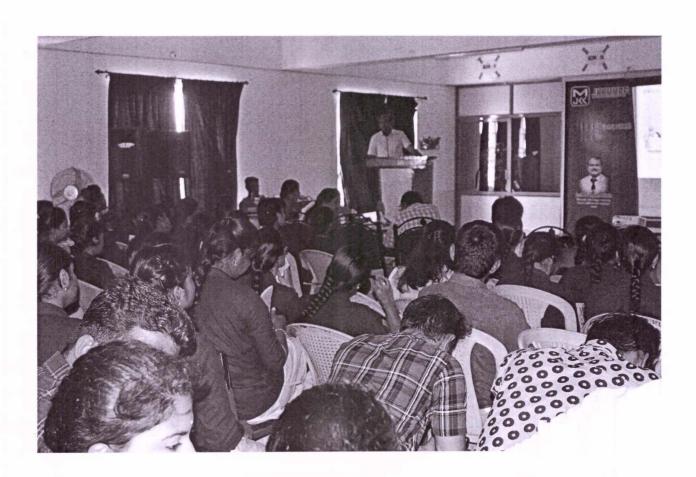

No. of students enrolled:200

No. of students certified in our institution: 32

No.of.students certified:200

A seminar on data visualization using STATA was conducted by the Department of Pharmacy Practice of JKKMMRF's College of Pharmacy on April 5th and 6th, 2022 in the seminar hall. The seminar was attended by 200 students and was certified.

TITLE: SEMINAR ON DATA VISUALISATION USING "STATA"

DATE: 05/04/22-06/04/22

Resource person explain about the seminar topic

Dr. N. SENTHILKUMAR,

JKK MUNIRAJAH MEDICAL RESEARCH FOUNDATION ANNAI JKK SAMPOORANI AMMAL COLLEGE OF PHARMACY, ETHIRMEDU, KOMARAPALAYAM - 638 183. NAMAKKAL DISTRICT, TAMILNADU