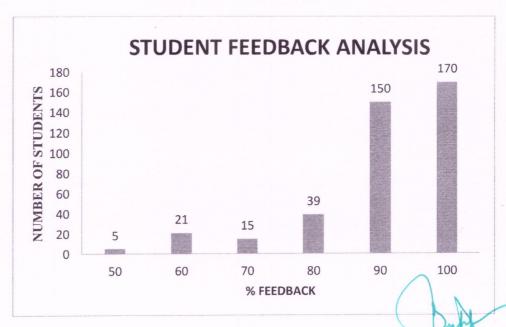

#### STUDENTS FEEDBACK ANALYSIS

DATE: 20/02/2019

| S.NO               | QUESTION DESCRIPTION                       | ANSWERS                       | MARKS   | TOTAL MARKS |
|--------------------|--------------------------------------------|-------------------------------|---------|-------------|
| 1                  | Satisfaction                               | Very satisfied                | 5       |             |
|                    |                                            | Satisfied                     | 3       |             |
|                    |                                            | Neutral                       | 2       | 5           |
|                    |                                            | Dissatisfied                  | 1       |             |
|                    |                                            | Very dissatisfied             | 0       |             |
|                    |                                            | Extremely clear               | 5       |             |
|                    |                                            | Very clear                    | 4       |             |
| 2                  | Clarity                                    | Moderately clear              | 2       | 5           |
|                    |                                            | Not very clear                | 1       |             |
|                    |                                            | Not at all clear              | 0       |             |
|                    |                                            | 100%                          | 5       |             |
|                    |                                            | 75%                           | 4       |             |
| 3                  | Percentage of the information was new      | 50%                           | 3       | 5           |
|                    |                                            | 25%                           | 2       |             |
|                    |                                            | 0%                            | 1       |             |
|                    | Informative                                | Extremely Informative         | 5       | 5           |
|                    |                                            | Very Informative              | 3       |             |
| 4                  |                                            | Moderately Informative        | 2       |             |
|                    |                                            | Not very informative          | 1       |             |
|                    |                                            | Not informative at all        | 0       |             |
| 5                  | Technical issues                           | Yes                           | 5       | _           |
|                    |                                            | No                            | 0       | 5           |
| 6 Like to learn mo | Like to learn more about this topic        | Yes                           | 5       | 5           |
|                    | Ence to learn more about this topic        | No                            | 0       | 5           |
| 7                  |                                            | Extremely clear               | 5       |             |
|                    | Rate the content of the slides/virtual aid | Very clear                    | 3       | 5           |
|                    | edical resulting                           | Moderately <b>Dean. SENTH</b> | LKUMAR, |             |

|    |                                 | Not very clear   | 1 |   |
|----|---------------------------------|------------------|---|---|
|    |                                 | Not at all clear | 0 |   |
| 0  |                                 | Extremely clear  | 5 |   |
|    |                                 | Very clear       | 3 |   |
| 8  | Accuracy of the sessions        | Moderately clear | 2 | 5 |
|    |                                 | Not very clear   | 1 |   |
|    |                                 | Not at all clear | 0 |   |
| 9  | Session expectations            | Excellent        | 5 |   |
|    |                                 | Good             | 3 |   |
|    |                                 | Fair             | 2 | 5 |
|    |                                 | Poor             | 1 |   |
|    |                                 | Not at all clear | 0 |   |
| 10 | Rate the content of the seminar | 1                | 1 |   |
|    |                                 | 2                | 2 |   |
|    |                                 | 3                | 3 | 5 |
|    |                                 | 4                | 4 |   |
|    |                                 | 5                | 5 |   |

Total marks = 50

HEAD OF THE DEPARTMENT

PRINCIPAL

Dr. N. SENTHILKUMAR,

PRINCIPAL,