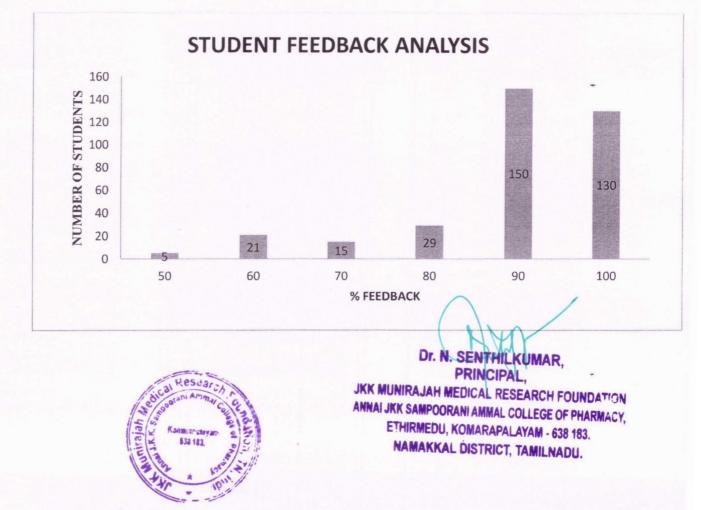

STUDENTS FEEDBACK ANALYSIS

DATE: 28/12/2017

| S.NO | QUESTION DESCRIPTION                                                                                                                                                                                                                                                                                                                                                                                                                                                                                                                                                                                                                                                                                                                                                                                                                                                                                                                                                                                                                                                                                                                                                                                                                                                                                                                                                                                                                                                                                                                                                                                                                                                                                                                                                                                                                                                                                                                                                                                                                                                                                                          | ANSWERS                              | MARKS           | TOTAL MARKS                    |
|------|-------------------------------------------------------------------------------------------------------------------------------------------------------------------------------------------------------------------------------------------------------------------------------------------------------------------------------------------------------------------------------------------------------------------------------------------------------------------------------------------------------------------------------------------------------------------------------------------------------------------------------------------------------------------------------------------------------------------------------------------------------------------------------------------------------------------------------------------------------------------------------------------------------------------------------------------------------------------------------------------------------------------------------------------------------------------------------------------------------------------------------------------------------------------------------------------------------------------------------------------------------------------------------------------------------------------------------------------------------------------------------------------------------------------------------------------------------------------------------------------------------------------------------------------------------------------------------------------------------------------------------------------------------------------------------------------------------------------------------------------------------------------------------------------------------------------------------------------------------------------------------------------------------------------------------------------------------------------------------------------------------------------------------------------------------------------------------------------------------------------------------|--------------------------------------|-----------------|--------------------------------|
| 1    | Satisfaction                                                                                                                                                                                                                                                                                                                                                                                                                                                                                                                                                                                                                                                                                                                                                                                                                                                                                                                                                                                                                                                                                                                                                                                                                                                                                                                                                                                                                                                                                                                                                                                                                                                                                                                                                                                                                                                                                                                                                                                                                                                                                                                  | Verysatisfied                        | 5               |                                |
|      |                                                                                                                                                                                                                                                                                                                                                                                                                                                                                                                                                                                                                                                                                                                                                                                                                                                                                                                                                                                                                                                                                                                                                                                                                                                                                                                                                                                                                                                                                                                                                                                                                                                                                                                                                                                                                                                                                                                                                                                                                                                                                                                               | Satisfied                            | 3               | 5                              |
|      |                                                                                                                                                                                                                                                                                                                                                                                                                                                                                                                                                                                                                                                                                                                                                                                                                                                                                                                                                                                                                                                                                                                                                                                                                                                                                                                                                                                                                                                                                                                                                                                                                                                                                                                                                                                                                                                                                                                                                                                                                                                                                                                               | Neutral                              | 2               |                                |
|      |                                                                                                                                                                                                                                                                                                                                                                                                                                                                                                                                                                                                                                                                                                                                                                                                                                                                                                                                                                                                                                                                                                                                                                                                                                                                                                                                                                                                                                                                                                                                                                                                                                                                                                                                                                                                                                                                                                                                                                                                                                                                                                                               | Dissatisfied                         | 1               |                                |
|      |                                                                                                                                                                                                                                                                                                                                                                                                                                                                                                                                                                                                                                                                                                                                                                                                                                                                                                                                                                                                                                                                                                                                                                                                                                                                                                                                                                                                                                                                                                                                                                                                                                                                                                                                                                                                                                                                                                                                                                                                                                                                                                                               | Very dissatisfied                    | 0               |                                |
|      |                                                                                                                                                                                                                                                                                                                                                                                                                                                                                                                                                                                                                                                                                                                                                                                                                                                                                                                                                                                                                                                                                                                                                                                                                                                                                                                                                                                                                                                                                                                                                                                                                                                                                                                                                                                                                                                                                                                                                                                                                                                                                                                               | Extremely clear                      | 5               |                                |
|      |                                                                                                                                                                                                                                                                                                                                                                                                                                                                                                                                                                                                                                                                                                                                                                                                                                                                                                                                                                                                                                                                                                                                                                                                                                                                                                                                                                                                                                                                                                                                                                                                                                                                                                                                                                                                                                                                                                                                                                                                                                                                                                                               | Very clear                           | 4               |                                |
| 2    | Clarity                                                                                                                                                                                                                                                                                                                                                                                                                                                                                                                                                                                                                                                                                                                                                                                                                                                                                                                                                                                                                                                                                                                                                                                                                                                                                                                                                                                                                                                                                                                                                                                                                                                                                                                                                                                                                                                                                                                                                                                                                                                                                                                       | Moderately clear                     | 2               | 5                              |
|      |                                                                                                                                                                                                                                                                                                                                                                                                                                                                                                                                                                                                                                                                                                                                                                                                                                                                                                                                                                                                                                                                                                                                                                                                                                                                                                                                                                                                                                                                                                                                                                                                                                                                                                                                                                                                                                                                                                                                                                                                                                                                                                                               | Not very clear                       | 1               |                                |
|      |                                                                                                                                                                                                                                                                                                                                                                                                                                                                                                                                                                                                                                                                                                                                                                                                                                                                                                                                                                                                                                                                                                                                                                                                                                                                                                                                                                                                                                                                                                                                                                                                                                                                                                                                                                                                                                                                                                                                                                                                                                                                                                                               | Not at all clear                     | 0               |                                |
| 3    |                                                                                                                                                                                                                                                                                                                                                                                                                                                                                                                                                                                                                                                                                                                                                                                                                                                                                                                                                                                                                                                                                                                                                                                                                                                                                                                                                                                                                                                                                                                                                                                                                                                                                                                                                                                                                                                                                                                                                                                                                                                                                                                               | 100%                                 | 5               |                                |
|      | Percentage of the information was new                                                                                                                                                                                                                                                                                                                                                                                                                                                                                                                                                                                                                                                                                                                                                                                                                                                                                                                                                                                                                                                                                                                                                                                                                                                                                                                                                                                                                                                                                                                                                                                                                                                                                                                                                                                                                                                                                                                                                                                                                                                                                         | 75%                                  | 4               |                                |
|      |                                                                                                                                                                                                                                                                                                                                                                                                                                                                                                                                                                                                                                                                                                                                                                                                                                                                                                                                                                                                                                                                                                                                                                                                                                                                                                                                                                                                                                                                                                                                                                                                                                                                                                                                                                                                                                                                                                                                                                                                                                                                                                                               | 50%                                  | 3               | 5                              |
|      |                                                                                                                                                                                                                                                                                                                                                                                                                                                                                                                                                                                                                                                                                                                                                                                                                                                                                                                                                                                                                                                                                                                                                                                                                                                                                                                                                                                                                                                                                                                                                                                                                                                                                                                                                                                                                                                                                                                                                                                                                                                                                                                               | 25%                                  | 2               |                                |
|      |                                                                                                                                                                                                                                                                                                                                                                                                                                                                                                                                                                                                                                                                                                                                                                                                                                                                                                                                                                                                                                                                                                                                                                                                                                                                                                                                                                                                                                                                                                                                                                                                                                                                                                                                                                                                                                                                                                                                                                                                                                                                                                                               | 0%                                   | 1               |                                |
|      | Informative                                                                                                                                                                                                                                                                                                                                                                                                                                                                                                                                                                                                                                                                                                                                                                                                                                                                                                                                                                                                                                                                                                                                                                                                                                                                                                                                                                                                                                                                                                                                                                                                                                                                                                                                                                                                                                                                                                                                                                                                                                                                                                                   | ExtremelyInformative                 | 5               | 5                              |
| 363  |                                                                                                                                                                                                                                                                                                                                                                                                                                                                                                                                                                                                                                                                                                                                                                                                                                                                                                                                                                                                                                                                                                                                                                                                                                                                                                                                                                                                                                                                                                                                                                                                                                                                                                                                                                                                                                                                                                                                                                                                                                                                                                                               | Very Informative                     | 3               |                                |
| 4    |                                                                                                                                                                                                                                                                                                                                                                                                                                                                                                                                                                                                                                                                                                                                                                                                                                                                                                                                                                                                                                                                                                                                                                                                                                                                                                                                                                                                                                                                                                                                                                                                                                                                                                                                                                                                                                                                                                                                                                                                                                                                                                                               | Moderately<br>Informative            | 2               |                                |
|      |                                                                                                                                                                                                                                                                                                                                                                                                                                                                                                                                                                                                                                                                                                                                                                                                                                                                                                                                                                                                                                                                                                                                                                                                                                                                                                                                                                                                                                                                                                                                                                                                                                                                                                                                                                                                                                                                                                                                                                                                                                                                                                                               | Not very informative                 | 1               |                                |
|      |                                                                                                                                                                                                                                                                                                                                                                                                                                                                                                                                                                                                                                                                                                                                                                                                                                                                                                                                                                                                                                                                                                                                                                                                                                                                                                                                                                                                                                                                                                                                                                                                                                                                                                                                                                                                                                                                                                                                                                                                                                                                                                                               | Not informative at all               | 0               |                                |
| -    | Technical issues                                                                                                                                                                                                                                                                                                                                                                                                                                                                                                                                                                                                                                                                                                                                                                                                                                                                                                                                                                                                                                                                                                                                                                                                                                                                                                                                                                                                                                                                                                                                                                                                                                                                                                                                                                                                                                                                                                                                                                                                                                                                                                              | Yes                                  | 5               | 5                              |
| 5    |                                                                                                                                                                                                                                                                                                                                                                                                                                                                                                                                                                                                                                                                                                                                                                                                                                                                                                                                                                                                                                                                                                                                                                                                                                                                                                                                                                                                                                                                                                                                                                                                                                                                                                                                                                                                                                                                                                                                                                                                                                                                                                                               | No                                   | 0               |                                |
| 6    | Like to learn more about this topic                                                                                                                                                                                                                                                                                                                                                                                                                                                                                                                                                                                                                                                                                                                                                                                                                                                                                                                                                                                                                                                                                                                                                                                                                                                                                                                                                                                                                                                                                                                                                                                                                                                                                                                                                                                                                                                                                                                                                                                                                                                                                           | Yes                                  | 5               | 5                              |
| 6    |                                                                                                                                                                                                                                                                                                                                                                                                                                                                                                                                                                                                                                                                                                                                                                                                                                                                                                                                                                                                                                                                                                                                                                                                                                                                                                                                                                                                                                                                                                                                                                                                                                                                                                                                                                                                                                                                                                                                                                                                                                                                                                                               | No                                   | 0               |                                |
|      |                                                                                                                                                                                                                                                                                                                                                                                                                                                                                                                                                                                                                                                                                                                                                                                                                                                                                                                                                                                                                                                                                                                                                                                                                                                                                                                                                                                                                                                                                                                                                                                                                                                                                                                                                                                                                                                                                                                                                                                                                                                                                                                               | Extremely clear Dr. N.S              | ENTHELKUM       | R                              |
|      | Data the content of the yesuarch F                                                                                                                                                                                                                                                                                                                                                                                                                                                                                                                                                                                                                                                                                                                                                                                                                                                                                                                                                                                                                                                                                                                                                                                                                                                                                                                                                                                                                                                                                                                                                                                                                                                                                                                                                                                                                                                                                                                                                                                                                                                                                            | Very clear PRINCIBAL,                |                 |                                |
| 7    | Rate the content of the resource content of the source of | Moderately Clear<br>Moderately Clear | DICAL RESEARC   | H FOUNDATION<br>E OF PHARMACY, |
|      | H Lite Komaistratayan<br>Lite Komaistratayan<br>Sta 181. 2011                                                                                                                                                                                                                                                                                                                                                                                                                                                                                                                                                                                                                                                                                                                                                                                                                                                                                                                                                                                                                                                                                                                                                                                                                                                                                                                                                                                                                                                                                                                                                                                                                                                                                                                                                                                                                                                                                                                                                                                                                                                                 |                                      | DISTRICT, TAMIL |                                |