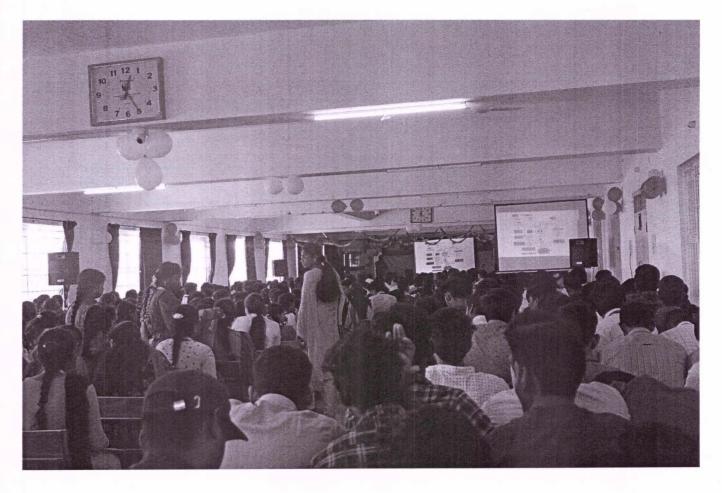

### TITLE : SEMINAR ON CURRENT SCOPE OF SIDDHA FORMULATION

### DATE :09/03/220-10/03/22

Students are listening while the resource person taking a seminar

Dr. N. SENTHILKUMAR, PRINCIPAL, JKK MUNIRAJAH MEDICAL RESEARCH FOUNDATION ANNAI JKK SAMPOORANI AMMAL COLLEGE OF PHARMACY, ETHIRMEDU, KOMARAPALAYAM - 638 183. NAMAKKAL DISTRICT, TAMILNADU