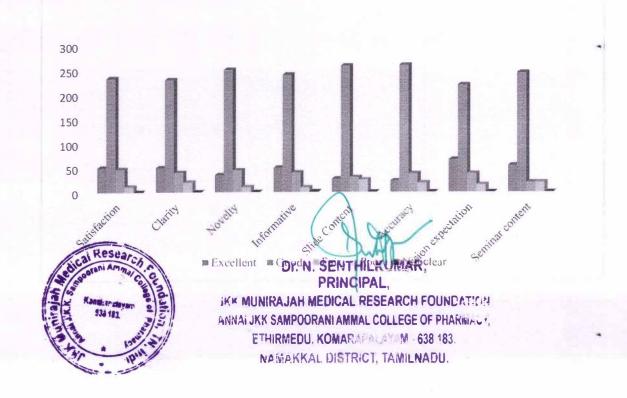

### Current scope of Siddha formulations STUDENTS FEEDBACK ANALYSIS

#### DATE: 09/03/2022 to 10/03/2022

| 0                                 | QUESTION DESCRIPTION                                                                                                                                                                                                                                                                                                                                                                                                                                                                                                                                                                                                                                                                                                                                                                                                                                                                                                                                                                                                                                                                                                                                                                                                                                                                                                                                                                                                                                                                                                                                                                                                                                                                                                                                                                                                                                                                                                                                                                                                                                                                                                           | ANSWERS                   | MARKS | TOTAL<br>MARKS |  |
|-----------------------------------|--------------------------------------------------------------------------------------------------------------------------------------------------------------------------------------------------------------------------------------------------------------------------------------------------------------------------------------------------------------------------------------------------------------------------------------------------------------------------------------------------------------------------------------------------------------------------------------------------------------------------------------------------------------------------------------------------------------------------------------------------------------------------------------------------------------------------------------------------------------------------------------------------------------------------------------------------------------------------------------------------------------------------------------------------------------------------------------------------------------------------------------------------------------------------------------------------------------------------------------------------------------------------------------------------------------------------------------------------------------------------------------------------------------------------------------------------------------------------------------------------------------------------------------------------------------------------------------------------------------------------------------------------------------------------------------------------------------------------------------------------------------------------------------------------------------------------------------------------------------------------------------------------------------------------------------------------------------------------------------------------------------------------------------------------------------------------------------------------------------------------------|---------------------------|-------|----------------|--|
|                                   |                                                                                                                                                                                                                                                                                                                                                                                                                                                                                                                                                                                                                                                                                                                                                                                                                                                                                                                                                                                                                                                                                                                                                                                                                                                                                                                                                                                                                                                                                                                                                                                                                                                                                                                                                                                                                                                                                                                                                                                                                                                                                                                                | Very satisfied            | 5     |                |  |
|                                   |                                                                                                                                                                                                                                                                                                                                                                                                                                                                                                                                                                                                                                                                                                                                                                                                                                                                                                                                                                                                                                                                                                                                                                                                                                                                                                                                                                                                                                                                                                                                                                                                                                                                                                                                                                                                                                                                                                                                                                                                                                                                                                                                | Satisfied                 | 3     |                |  |
| 1                                 | Satisfaction                                                                                                                                                                                                                                                                                                                                                                                                                                                                                                                                                                                                                                                                                                                                                                                                                                                                                                                                                                                                                                                                                                                                                                                                                                                                                                                                                                                                                                                                                                                                                                                                                                                                                                                                                                                                                                                                                                                                                                                                                                                                                                                   | Neutral                   | 2     | 5              |  |
|                                   |                                                                                                                                                                                                                                                                                                                                                                                                                                                                                                                                                                                                                                                                                                                                                                                                                                                                                                                                                                                                                                                                                                                                                                                                                                                                                                                                                                                                                                                                                                                                                                                                                                                                                                                                                                                                                                                                                                                                                                                                                                                                                                                                | Dissatisfied              | 1     |                |  |
|                                   |                                                                                                                                                                                                                                                                                                                                                                                                                                                                                                                                                                                                                                                                                                                                                                                                                                                                                                                                                                                                                                                                                                                                                                                                                                                                                                                                                                                                                                                                                                                                                                                                                                                                                                                                                                                                                                                                                                                                                                                                                                                                                                                                | Very dissatisfied         | 0     |                |  |
|                                   |                                                                                                                                                                                                                                                                                                                                                                                                                                                                                                                                                                                                                                                                                                                                                                                                                                                                                                                                                                                                                                                                                                                                                                                                                                                                                                                                                                                                                                                                                                                                                                                                                                                                                                                                                                                                                                                                                                                                                                                                                                                                                                                                | Extremely clear           | 5     |                |  |
|                                   | interest of the later of the la | Very clear                | 4     |                |  |
| 2                                 | Clarity                                                                                                                                                                                                                                                                                                                                                                                                                                                                                                                                                                                                                                                                                                                                                                                                                                                                                                                                                                                                                                                                                                                                                                                                                                                                                                                                                                                                                                                                                                                                                                                                                                                                                                                                                                                                                                                                                                                                                                                                                                                                                                                        | Moderately clear          | 2     | 5              |  |
|                                   |                                                                                                                                                                                                                                                                                                                                                                                                                                                                                                                                                                                                                                                                                                                                                                                                                                                                                                                                                                                                                                                                                                                                                                                                                                                                                                                                                                                                                                                                                                                                                                                                                                                                                                                                                                                                                                                                                                                                                                                                                                                                                                                                | Not very clear            | 1     |                |  |
|                                   |                                                                                                                                                                                                                                                                                                                                                                                                                                                                                                                                                                                                                                                                                                                                                                                                                                                                                                                                                                                                                                                                                                                                                                                                                                                                                                                                                                                                                                                                                                                                                                                                                                                                                                                                                                                                                                                                                                                                                                                                                                                                                                                                | Not at all clear          | 0     |                |  |
| Percentage of the information was |                                                                                                                                                                                                                                                                                                                                                                                                                                                                                                                                                                                                                                                                                                                                                                                                                                                                                                                                                                                                                                                                                                                                                                                                                                                                                                                                                                                                                                                                                                                                                                                                                                                                                                                                                                                                                                                                                                                                                                                                                                                                                                                                | 100%                      | 5     |                |  |
|                                   |                                                                                                                                                                                                                                                                                                                                                                                                                                                                                                                                                                                                                                                                                                                                                                                                                                                                                                                                                                                                                                                                                                                                                                                                                                                                                                                                                                                                                                                                                                                                                                                                                                                                                                                                                                                                                                                                                                                                                                                                                                                                                                                                | 75%                       | 4     |                |  |
|                                   | Percentage of the information was new                                                                                                                                                                                                                                                                                                                                                                                                                                                                                                                                                                                                                                                                                                                                                                                                                                                                                                                                                                                                                                                                                                                                                                                                                                                                                                                                                                                                                                                                                                                                                                                                                                                                                                                                                                                                                                                                                                                                                                                                                                                                                          | 50%                       | 3     | - 5            |  |
|                                   | , i i i i i i i i i i i i i i i i i i i                                                                                                                                                                                                                                                                                                                                                                                                                                                                                                                                                                                                                                                                                                                                                                                                                                                                                                                                                                                                                                                                                                                                                                                                                                                                                                                                                                                                                                                                                                                                                                                                                                                                                                                                                                                                                                                                                                                                                                                                                                                                                        | 25%                       | 2     |                |  |
|                                   |                                                                                                                                                                                                                                                                                                                                                                                                                                                                                                                                                                                                                                                                                                                                                                                                                                                                                                                                                                                                                                                                                                                                                                                                                                                                                                                                                                                                                                                                                                                                                                                                                                                                                                                                                                                                                                                                                                                                                                                                                                                                                                                                | 0%                        | 1     |                |  |
|                                   |                                                                                                                                                                                                                                                                                                                                                                                                                                                                                                                                                                                                                                                                                                                                                                                                                                                                                                                                                                                                                                                                                                                                                                                                                                                                                                                                                                                                                                                                                                                                                                                                                                                                                                                                                                                                                                                                                                                                                                                                                                                                                                                                | Extremely<br>Informative  | 5     | -              |  |
|                                   |                                                                                                                                                                                                                                                                                                                                                                                                                                                                                                                                                                                                                                                                                                                                                                                                                                                                                                                                                                                                                                                                                                                                                                                                                                                                                                                                                                                                                                                                                                                                                                                                                                                                                                                                                                                                                                                                                                                                                                                                                                                                                                                                | Very Informative          | 3     |                |  |
| 4 Informative                     | Informative                                                                                                                                                                                                                                                                                                                                                                                                                                                                                                                                                                                                                                                                                                                                                                                                                                                                                                                                                                                                                                                                                                                                                                                                                                                                                                                                                                                                                                                                                                                                                                                                                                                                                                                                                                                                                                                                                                                                                                                                                                                                                                                    | Moderately<br>Informative | 2     | 5              |  |
|                                   |                                                                                                                                                                                                                                                                                                                                                                                                                                                                                                                                                                                                                                                                                                                                                                                                                                                                                                                                                                                                                                                                                                                                                                                                                                                                                                                                                                                                                                                                                                                                                                                                                                                                                                                                                                                                                                                                                                                                                                                                                                                                                                                                | Not very informative      | 1     |                |  |
|                                   |                                                                                                                                                                                                                                                                                                                                                                                                                                                                                                                                                                                                                                                                                                                                                                                                                                                                                                                                                                                                                                                                                                                                                                                                                                                                                                                                                                                                                                                                                                                                                                                                                                                                                                                                                                                                                                                                                                                                                                                                                                                                                                                                | Not informative at all    | 0     | -              |  |
| -                                 | Technical incurs                                                                                                                                                                                                                                                                                                                                                                                                                                                                                                                                                                                                                                                                                                                                                                                                                                                                                                                                                                                                                                                                                                                                                                                                                                                                                                                                                                                                                                                                                                                                                                                                                                                                                                                                                                                                                                                                                                                                                                                                                                                                                                               | Yes                       | 5     | 5              |  |
| 5                                 | Technical issues                                                                                                                                                                                                                                                                                                                                                                                                                                                                                                                                                                                                                                                                                                                                                                                                                                                                                                                                                                                                                                                                                                                                                                                                                                                                                                                                                                                                                                                                                                                                                                                                                                                                                                                                                                                                                                                                                                                                                                                                                                                                                                               | No                        | 0     | 5              |  |
| 6                                 | the search Formation about this topic Dr. N. St                                                                                                                                                                                                                                                                                                                                                                                                                                                                                                                                                                                                                                                                                                                                                                                                                                                                                                                                                                                                                                                                                                                                                                                                                                                                                                                                                                                                                                                                                                                                                                                                                                                                                                                                                                                                                                                                                                                                                                                                                                                                                | Yes                       | 5     | 5              |  |
| 0                                 | PR                                                                                                                                                                                                                                                                                                                                                                                                                                                                                                                                                                                                                                                                                                                                                                                                                                                                                                                                                                                                                                                                                                                                                                                                                                                                                                                                                                                                                                                                                                                                                                                                                                                                                                                                                                                                                                                                                                                                                                                                                                                                                                                             | INCIPAL, NO               | 0     | 5              |  |

| 2                        |                                            | Extremely clear  | 5 |   |
|--------------------------|--------------------------------------------|------------------|---|---|
|                          |                                            | Very clear       | 3 |   |
| 7 Rate the content of th | Rate the content of the slides/virtual aid | Moderately clear | 2 | 5 |
|                          |                                            | Not very clear   | 1 |   |
|                          |                                            | Not at all clear | 0 |   |
| 8                        | Accuracy of the sessions                   | Extremely clear  | 5 | • |
|                          |                                            | Very clear       | 3 |   |
|                          |                                            | Moderately clear | 2 | 5 |
|                          |                                            | Not very clear   | 1 |   |
|                          |                                            | Not at all clear | 0 |   |
| 9 Session expectations   |                                            | Excellent        | 5 |   |
|                          |                                            | Good             | 3 |   |
|                          | Session expectations                       | Fair             | 2 | 5 |
|                          |                                            | Poor             | 1 |   |
|                          |                                            | Not at all clear | 0 |   |
| 10                       |                                            | 1                | 1 |   |
|                          |                                            | 2                | 2 |   |
|                          | Rate the content of the seminar            | 3                | 3 | 5 |
|                          |                                            | 4                | 4 |   |
|                          |                                            | 5                | 5 |   |

Total marks = 50

Head of the Department

Principal

Dr. N. SENTHILKUMAR, PRINCIPAL, JKK MUNIRAJAH MEDICAL RESEARCH FOUNDATION ANNAI JKK SAMPOORANI AMMAL COLLEGE OF PHARMACY, ETHIRMEDU, KOMARAPALAYAM - 638 183. NAMAKKAL DISTRICT, TAMILNADU.

### Current scope of Siddha formulations REPORT SUMMARY

DATE: 09/03/2022 to 10/03/2022

| 1.Satisfaction                           | 6.Like to learn more about this topic        |
|------------------------------------------|----------------------------------------------|
| 2.Clarity                                | 7.Rate the content of the slides/virtual aid |
| 3. Percentage of the information was new | 8.Accuracy of the sessions                   |
| 4.Informative                            | 9.Session expectations                       |
| 5.Technical issues                       | 10.Rate the content of the seminar           |