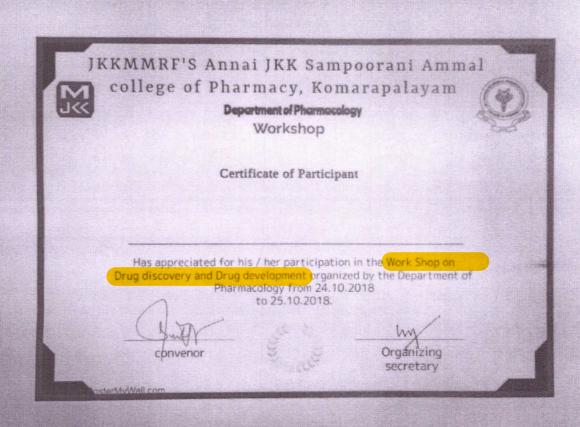

Organizing

secretary

Workshop

Certificate of Participant

RAJA VM

Has appreciated for his / her participation in the Work Shop on Drug discovery and Drug development organized by the Department of Pharmacology from 24.10.2018 to 25.10.2018.