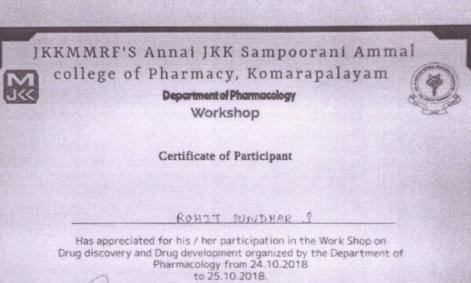

#### LIST OF PARTICIPANTS

| S.NO | NAME OF THE STUDENTS | SEMESTER |
|------|----------------------|----------|
| 1    | PRIYANKA S           | SEM-I    |
| 2    | RAJA V M             | SEM-I    |
| 3    | RANJITH R            | SEM-I    |
| 4    | RISHI E              | SEM-I    |
| 5    | ROHINI V             | SEM-I    |
| 6    | ROHIT SUNDHAR S      | SEM-I    |
| 7    | SAKTHIVEL L          | SEM-I    |
| 8    | SANJAYKUMAR M        | SEM-I    |
| 9    | SARAN M              | SEM-I    |
| 10   | SATHIY AMOORTHI K    | SEM-I    |
| 11   | SELVAGANAPATHY R     | SEM-I    |
| 12   | SELVAMANI R          | SEM-I    |
| 13   | SENTHIL KUMAR S      | SEM-I    |
| 14   | SIVARAJA R           | SEM-I    |
| 15   | SNEHA A              | SEM-I    |
| 16   | SOMU P               | SEM-I    |
| 17   | SOUNDARYA S          | SEM-I    |
| 18   | SRI KANNAN N         | SEM-I    |