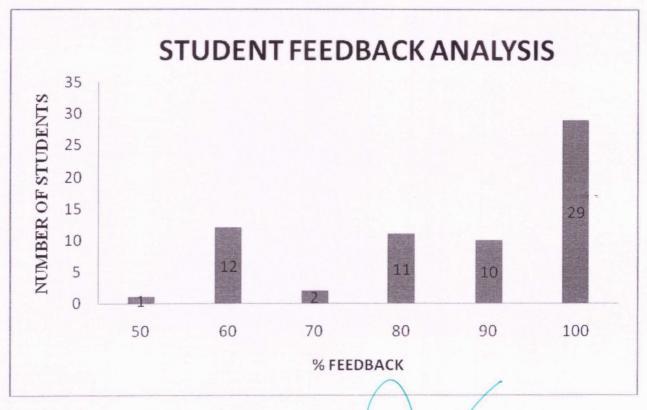

#### STUDENTS FEEDBACK ANALYSIS

DATE: 24/10/2018-24/10/2018

| s.No | QUESTION<br>DESCRIPTION       | ANSWERS                   | MARKS | TOTAL MARKS |
|------|-------------------------------|---------------------------|-------|-------------|
|      |                               | Very satisfied            | 5     |             |
|      |                               | Satisfied                 | 3     |             |
| 1    | Satisfaction                  | Neutral                   | 2     | 5           |
|      |                               | Dissatisfied              | 1     |             |
|      |                               | Very dissatisfied         | 0     |             |
|      |                               | Extremely clear           | 5     |             |
|      |                               | Very clear                | 4     |             |
| 2    | Clarity                       | Moderately clear          | 2     | 5           |
|      |                               | Not very clear            | 1     |             |
|      |                               | Not at all clear          | 0     |             |
|      |                               | 100%                      | 5     |             |
|      |                               | 75%                       | 4     |             |
| 3    | Percentage of the information | 50%                       | 3     | 5           |
|      | was new                       | 25%                       | 2     |             |
|      |                               | 0%                        | 1     |             |
|      |                               | Extremely Informative     | 5     |             |
|      |                               | Very Informative          | 3     |             |
| 4    | Informative                   | Moderately<br>Informative | 2     | 5           |
|      |                               | Not very informative      | 1     |             |
|      |                               | Not informative at all    | 0     |             |
| 5    | Technical issues              | Yes                       | 5     | 5           |
| 3    | 1 centilical issues           | No                        | 0     | 3           |
| 6    | Like to learn more about this | Yes                       | 5     | 5 .         |
| U    | topic                         | No                        | 0     | 3           |