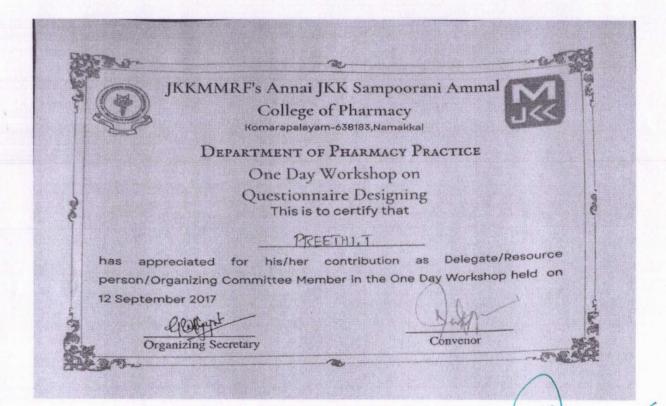

### JKKMMRF's Annai JKK Sampoorani Ammal

College of Pharmacy

Komarapalayam-638183,Namakkal

One Day Workshop on

Questionnaire Designing
This is to certify that

has appreciated for his/her contribution as Delegate/Resource person/Organizing Committee Member in the One Day Workshop held on

12 September 2017

Organizing Secretary

Convenor

Dr. N. SENTHILKUMAR, PRINCIPAL,

JKK MUNIRAJAH MEDICAL RESEARCH FOUNDATION ANNAI JKK SAMPOORANI AMMAL COLLEGE OF PHARMACY, ETHIRMEDU, KOMARAPALAYAM - 638 183. NAMAKKAL DISTRICT, TAMILNADU.