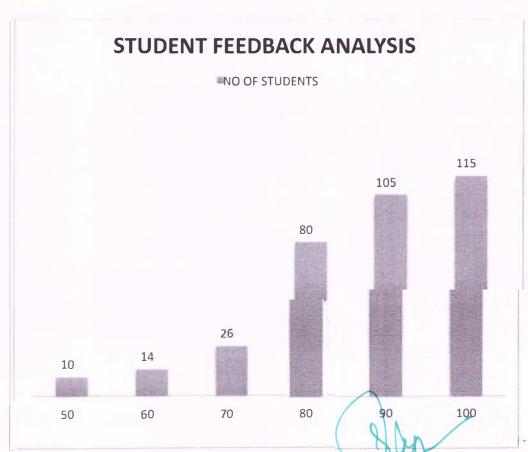

### STUDENTS FEEDBACK ANALYSIS

DATE:28/12/2019

| S.NO    | QUESTION DESCRIPTION                       | ANSWERS                                   | MARKS | TOTAL MARKS |
|---------|--------------------------------------------|-------------------------------------------|-------|-------------|
| 1       |                                            | Verysatisfied                             | 5     | 11          |
|         |                                            | Satisfied                                 | 3     |             |
|         | Satisfaction                               | Neutral                                   | 2     | 5           |
|         |                                            | Dissatisfied                              | 1     |             |
|         |                                            | Very dissatisfied                         | 0     |             |
|         |                                            | Extremely clear                           | 5     |             |
|         |                                            | Very clear                                | 4     |             |
| 2       | Clarity                                    | Moderately clear                          | 2     | 5           |
|         |                                            | Not very clear                            | 1     |             |
|         |                                            | Not at all clear                          | 0     |             |
| 15 3 16 |                                            | 100%                                      | 5     |             |
|         |                                            | 75%                                       | 4     |             |
| 3       | Percentage of the information was new      | 50%                                       | 3     | 5           |
|         |                                            | 25%                                       | 2     |             |
|         |                                            | 0%                                        | 1     |             |
|         | Informative                                | ExtremelyInformative                      | 5     |             |
|         |                                            | Very Informative                          | 3     |             |
| 4       |                                            | Moderately<br>Informative                 | 2     | 5           |
|         |                                            | Not very informative                      | 1     |             |
|         |                                            | Not informative at all                    | 0     |             |
| _       |                                            | Yes                                       | 5     | 5           |
| 5       | Technical issues                           | No                                        | 0     | 3           |
| _       |                                            | Yes                                       | 5     | - 5         |
| 6       | Like to learn more about this topic        | No                                        | 0     | 3           |
|         |                                            | Extremely clear                           | 5     |             |
|         | Rate the content of the slides/virtual aid | Very clear                                | 3     |             |
| 7       |                                            | Moderately clear                          | KUMAR | 5           |
|         | San All And Coll CE                        | Not very clear PRINCIP                    | AL, 1 |             |
|         | Komasztolayam 9                            | JKK MUNIRAJAH MEDICAL RESEARCH FOUNDATION |       |             |

ANNAI JKK SAMPOORANI AMMAL COLLEGE OF PHARMACY, ETHIRMEDU, KOMARAPALAYAM - 638 183. NAMAKKAL DISTRICT, TAMILNADU.

|    |                                 | Not at all clear | 0 | •                                                                                                                                                                                                                                                                                                                                                                                                                                                                                                                                                                                                                                                                                                                                                                                                                                                                                                                                                                                                                                                                                                                                                                                                                                                                                                                                                                                                                                                                                                                                                                                                                                                                                                                                                                                                                                                                                                                                                                                                                                                                                                                              |
|----|---------------------------------|------------------|---|--------------------------------------------------------------------------------------------------------------------------------------------------------------------------------------------------------------------------------------------------------------------------------------------------------------------------------------------------------------------------------------------------------------------------------------------------------------------------------------------------------------------------------------------------------------------------------------------------------------------------------------------------------------------------------------------------------------------------------------------------------------------------------------------------------------------------------------------------------------------------------------------------------------------------------------------------------------------------------------------------------------------------------------------------------------------------------------------------------------------------------------------------------------------------------------------------------------------------------------------------------------------------------------------------------------------------------------------------------------------------------------------------------------------------------------------------------------------------------------------------------------------------------------------------------------------------------------------------------------------------------------------------------------------------------------------------------------------------------------------------------------------------------------------------------------------------------------------------------------------------------------------------------------------------------------------------------------------------------------------------------------------------------------------------------------------------------------------------------------------------------|
|    |                                 | Extremely clear  | 5 |                                                                                                                                                                                                                                                                                                                                                                                                                                                                                                                                                                                                                                                                                                                                                                                                                                                                                                                                                                                                                                                                                                                                                                                                                                                                                                                                                                                                                                                                                                                                                                                                                                                                                                                                                                                                                                                                                                                                                                                                                                                                                                                                |
| 8  | Accuracy of the sessions        | Very clear       | 3 |                                                                                                                                                                                                                                                                                                                                                                                                                                                                                                                                                                                                                                                                                                                                                                                                                                                                                                                                                                                                                                                                                                                                                                                                                                                                                                                                                                                                                                                                                                                                                                                                                                                                                                                                                                                                                                                                                                                                                                                                                                                                                                                                |
|    |                                 | Moderately clear | 2 | 5                                                                                                                                                                                                                                                                                                                                                                                                                                                                                                                                                                                                                                                                                                                                                                                                                                                                                                                                                                                                                                                                                                                                                                                                                                                                                                                                                                                                                                                                                                                                                                                                                                                                                                                                                                                                                                                                                                                                                                                                                                                                                                                              |
|    |                                 | Not very clear   | 1 |                                                                                                                                                                                                                                                                                                                                                                                                                                                                                                                                                                                                                                                                                                                                                                                                                                                                                                                                                                                                                                                                                                                                                                                                                                                                                                                                                                                                                                                                                                                                                                                                                                                                                                                                                                                                                                                                                                                                                                                                                                                                                                                                |
|    |                                 | Not at all clear | 0 |                                                                                                                                                                                                                                                                                                                                                                                                                                                                                                                                                                                                                                                                                                                                                                                                                                                                                                                                                                                                                                                                                                                                                                                                                                                                                                                                                                                                                                                                                                                                                                                                                                                                                                                                                                                                                                                                                                                                                                                                                                                                                                                                |
| 9  | Session expectations            | Excellent        | 5 |                                                                                                                                                                                                                                                                                                                                                                                                                                                                                                                                                                                                                                                                                                                                                                                                                                                                                                                                                                                                                                                                                                                                                                                                                                                                                                                                                                                                                                                                                                                                                                                                                                                                                                                                                                                                                                                                                                                                                                                                                                                                                                                                |
|    |                                 | Good             | 3 |                                                                                                                                                                                                                                                                                                                                                                                                                                                                                                                                                                                                                                                                                                                                                                                                                                                                                                                                                                                                                                                                                                                                                                                                                                                                                                                                                                                                                                                                                                                                                                                                                                                                                                                                                                                                                                                                                                                                                                                                                                                                                                                                |
|    |                                 | Fair             | 2 | 5                                                                                                                                                                                                                                                                                                                                                                                                                                                                                                                                                                                                                                                                                                                                                                                                                                                                                                                                                                                                                                                                                                                                                                                                                                                                                                                                                                                                                                                                                                                                                                                                                                                                                                                                                                                                                                                                                                                                                                                                                                                                                                                              |
|    |                                 | Poor             | 1 |                                                                                                                                                                                                                                                                                                                                                                                                                                                                                                                                                                                                                                                                                                                                                                                                                                                                                                                                                                                                                                                                                                                                                                                                                                                                                                                                                                                                                                                                                                                                                                                                                                                                                                                                                                                                                                                                                                                                                                                                                                                                                                                                |
|    |                                 | Not at all clear | 0 |                                                                                                                                                                                                                                                                                                                                                                                                                                                                                                                                                                                                                                                                                                                                                                                                                                                                                                                                                                                                                                                                                                                                                                                                                                                                                                                                                                                                                                                                                                                                                                                                                                                                                                                                                                                                                                                                                                                                                                                                                                                                                                                                |
|    | Rate the content of the seminar | 1                | 1 | The street of the street                                                                                                                                                                                                                                                                                                                                                                                                                                                                                                                                                                                                                                                                                                                                                                                                                                                                                                                                                                                                                                                                                                                                                                                                                                                                                                                                                                                                                                                                                                                                                                                                                                                                                                                                                                                                                                                                                                                                                                                                                                                                                                       |
| 10 |                                 | 2                | 2 |                                                                                                                                                                                                                                                                                                                                                                                                                                                                                                                                                                                                                                                                                                                                                                                                                                                                                                                                                                                                                                                                                                                                                                                                                                                                                                                                                                                                                                                                                                                                                                                                                                                                                                                                                                                                                                                                                                                                                                                                                                                                                                                                |
|    |                                 | 3                | 3 | 5                                                                                                                                                                                                                                                                                                                                                                                                                                                                                                                                                                                                                                                                                                                                                                                                                                                                                                                                                                                                                                                                                                                                                                                                                                                                                                                                                                                                                                                                                                                                                                                                                                                                                                                                                                                                                                                                                                                                                                                                                                                                                                                              |
|    |                                 | 4                | 4 | The state of the s |
|    |                                 | 5                | 5 |                                                                                                                                                                                                                                                                                                                                                                                                                                                                                                                                                                                                                                                                                                                                                                                                                                                                                                                                                                                                                                                                                                                                                                                                                                                                                                                                                                                                                                                                                                                                                                                                                                                                                                                                                                                                                                                                                                                                                                                                                                                                                                                                |