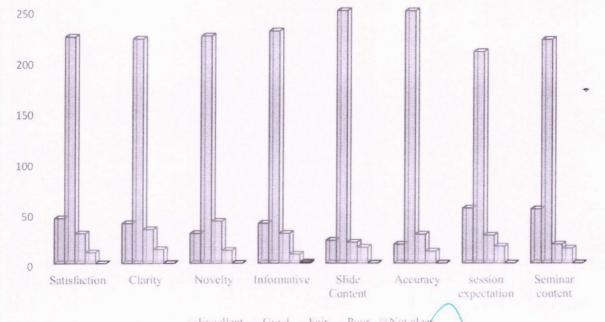

#### STUDENTS FEEDBACK ANALYSIS

#### DATE: 30/10/2018-31/10/2018

| S.NO | QUESTION<br>DESCRIPTION               | ANSWERS                   | MARKS | TOTAL MARKS |
|------|---------------------------------------|---------------------------|-------|-------------|
| 1    | Satisfaction                          | Very satisfied            | 5     |             |
|      |                                       | Satisfied                 | 3     |             |
|      |                                       | Neutral                   | 2     | 5           |
|      |                                       | Dissatisfied              | 1     |             |
|      |                                       | Very dissatisfied         | 0     |             |
|      | Clarity                               | Extremely clear           | 5     |             |
|      |                                       | Very clear                | 4     |             |
| 2    |                                       | Moderately clear          | 2     | 5           |
|      |                                       | Not very clear            | 1     |             |
|      |                                       | Not at all clear          | 0     |             |
|      | Percentage of the information was new | 100%                      | 5     | -           |
|      |                                       | 75%                       | 4     |             |
| 3    |                                       | 50%                       | 3     |             |
|      |                                       | 25%                       | 2     |             |
|      |                                       | 0%                        | 1     |             |
|      | Informative                           | Extremely<br>Informative  | 5     |             |
|      |                                       | Very Informative          | 3     |             |
| 4    |                                       | Moderately<br>Informative | 2     | 5           |
|      |                                       | Not very informative      | 1     |             |
|      |                                       | Not informative at all    | 0     |             |
| 5    | Technicalia                           | Yes                       | 5     | 5 -         |
| 5    | Technical issues                      | No                        | 0     | 5           |

Dr. N. SENTHILKUMAR, PRINCIPAL, JKK MUNIRAJAH MEDICAL RESEARCH FOUNDATION ANNAI JKK SAMPOORANI AMMAL COLLEGE OF PHARMACY, ETHIRMEDU. KOMARAPALAYAM - 638 183. NAMAKKAL DISTRICT, TAMILNADU.

| 6  | Like to learn more about this topic        | Yes              | 5 | F   |  |
|----|--------------------------------------------|------------------|---|-----|--|
|    |                                            | No O             |   | - 5 |  |
| 7  | Rate the content of the slides/virtual aid | Extremely clear  | 5 |     |  |
|    |                                            | Very clear       | 3 | 5   |  |
|    |                                            | Moderately clear | 2 |     |  |
|    |                                            | Not very clear   | 1 |     |  |
|    |                                            | Not at all clear | 0 |     |  |
| 8  | Accuracy of the sessions                   | Extremely clear  | 5 | 5   |  |
|    |                                            | Very clear       | 3 |     |  |
|    |                                            | Moderately clear | 2 |     |  |
|    |                                            | Not very clear   | 1 |     |  |
|    |                                            | Not at all clear | 0 |     |  |
| 9  |                                            | Excellent        | 5 | 5   |  |
|    | Session expectations                       | Good             | 3 |     |  |
|    |                                            | Fair             | 2 |     |  |
|    |                                            | Poor             | 1 |     |  |
|    |                                            | Not at all clear | 0 |     |  |
| 10 | Rate the content of the seminar            | 1                | 1 | 5   |  |
|    |                                            | 2                | 2 |     |  |
|    |                                            | 3                | 3 |     |  |
|    |                                            | 4                | 4 |     |  |
|    |                                            | 5                | 5 |     |  |

Total marks = 50

Head of the Department

Principal

Dr. N. SENTHILKUMAR, PRINCIPAL, JKK MUNIRAJAH MEDICAL RESEARCH FOUNDATION ANNAI JKK SAMPOORANI AMMAL COLLEGE OF PHARMAC) ETHIRMEDU. KOMARAPALAYAM - 638 183. NAMAKKAL DISTRICT, TAMILNADU.