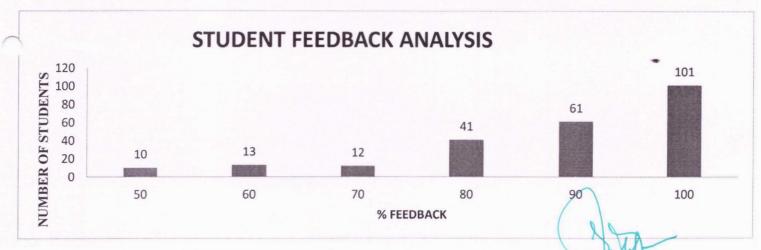

#### STUDENTS FEEDBACK ANALYSIS

DATE: 11.10.2019

| S.NO   | QUESTION DESCRIPTION                  | ANSWERS                | MARKS | TOTAL MARKS |
|--------|---------------------------------------|------------------------|-------|-------------|
|        |                                       | Verysatisfied          | 5     |             |
|        |                                       | Satisfied              | 3     |             |
| 1      | Satisfaction                          | Neutral                | 2     | 5           |
|        |                                       | Dissatisfied           | 1     |             |
|        |                                       | Very dissatisfied      | 0     |             |
|        |                                       | Extremely clear        | 5     |             |
|        |                                       | Very clear             | 4     |             |
| 2      | Clarity                               | Moderately clear       | 2     | 5           |
|        |                                       | Not very clear         | 1     |             |
|        |                                       | Not at all clear       | 0     |             |
|        |                                       | 100%                   | 5     |             |
|        |                                       | 75%                    | 4     | 5           |
| 3      | Percentage of the information was new | 50%                    | 3     |             |
|        |                                       | 25%                    | 2     |             |
|        |                                       | 0%                     | 1     |             |
| 4 Info |                                       | ExtremelyInformative   | 5     |             |
|        |                                       | Very Informative       | 3     |             |
|        | Informative                           | Moderately Informative | 2/    | 5           |
|        |                                       | Not very informative   | (1 () | 10          |

Dr. N. SENTHILKUMAR, PRINCIPAL,

|    |                                            | Not informative at all | 0 |    |
|----|--------------------------------------------|------------------------|---|----|
| _  | Tarkaineline                               | Yes                    | 5 | _  |
| 5  | Technical issues                           | No                     | 0 | 5  |
| ,  | T. 'l- 4- 1                                | Yes                    | 5 | *5 |
| 6  | Like to learn more about this topic        | No                     | 0 | 5  |
|    |                                            | Extremely clear        | 5 |    |
|    |                                            | Very clear             | 3 |    |
| 7  | Rate the content of the slides/virtual aid | Moderately clear       | 2 | 5  |
|    |                                            | Not very clear         | 1 |    |
|    |                                            | Not at all clear       | 0 |    |
|    |                                            | Extremely clear        | 5 |    |
|    |                                            | Very clear             | 3 | 5  |
| 8  | Accuracy of the sessions                   | Moderately clear       | 2 |    |
|    |                                            | Not very clear         | 1 |    |
|    |                                            | Not at all clear       | 0 |    |
|    |                                            | Excellent              | 5 | •  |
|    |                                            | Good                   | 3 |    |
| 9  | Session expectations                       | Fair                   | 2 | 5  |
|    |                                            | Poor                   | 1 |    |
|    |                                            | Not at all clear       | 0 |    |
| 10 |                                            | 1                      | 1 |    |
|    |                                            | 2                      | 2 |    |
|    | Rate the content of the seminar            | 3                      | 3 | 5  |
|    |                                            | 4                      | 4 |    |
|    |                                            | 5                      | 5 |    |

Total marks = 50

Head Of the Department

Kamarotayan e Co

Principal Dr. N. SENTHILKUMAR, PRINCIPAL,

Ethirmedu, **B.Komarapalayam** – 638 183, Namakkal Dist. Tamilnadu. India Approved by: Pharmacy Council of India, New Delhi & The TamilnaduDr.M.G.R Medical University, Chennai. Website: <a href="www.jkkmmrfpharmacy.edu.in">www.jkkmmrfpharmacy.edu.in</a> [E-Mail: <a href="mailto:principal@jkkmmrfpharmacy.edu.in">principal@jkkmmrfpharmacy.edu.in</a> Contact No.: +919789456750, +919943069944, +919943066944