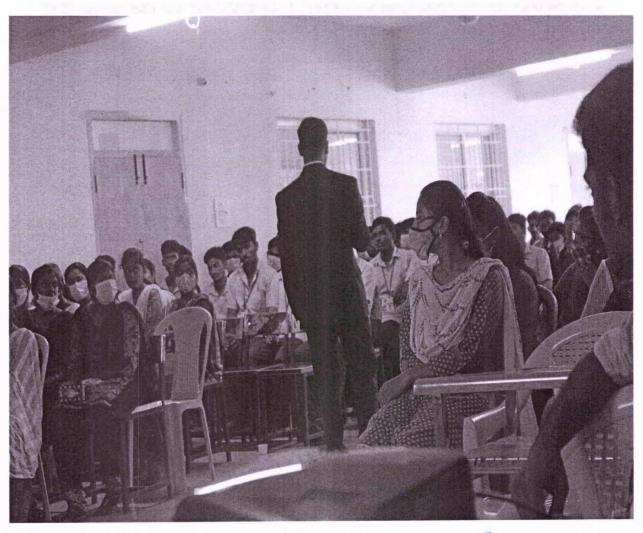

## SEMINAR ON THE ANALYSIS OF TRADITIONAL DRUG AN INSTRUMENTAL APPROACH DATE :08/06/22

Resource person interaction with students

Dr. N. SENTHILKUMAR, PRINCIPAL,

JKK MUNIRAJAH MEDICAL RESEARCH FOUNDATION ANNAI JKK SAMPOORANI AMMAL COLLEGE OF PHARMACY, ETHIRMEDU, KOMARAPALAYAM - 638 183. NAMAKKAL DISTRICT, TAMILNADU.