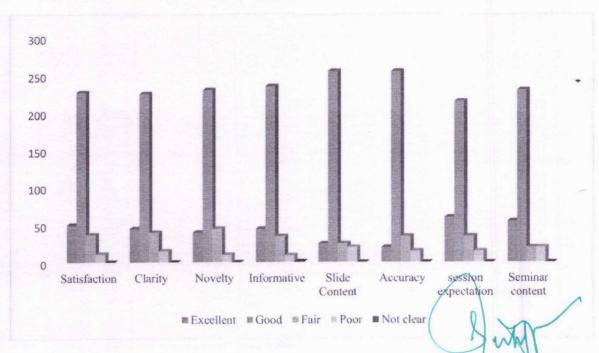

## The Analysis of traditional drug - An Instrumental approach STUDENTS FEEDBACK ANALYSIS

DATE: 08.06.2022

| S.NO | QUESTION<br>DESCRIPTION               | ANSWERS                   | MARKS | TOTAL MARKS |
|------|---------------------------------------|---------------------------|-------|-------------|
| 1    | Satisfaction                          | Very satisfied            | 5     | 5           |
|      |                                       | Satisfied                 | 3     |             |
|      |                                       | Neutral                   | 2     |             |
|      |                                       | Dissatisfied              | 1     |             |
|      |                                       | Very dissatisfied         | 0     |             |
|      |                                       | Extremely clear           | 5     | 5           |
|      |                                       | Very clear                | 4     |             |
| 2    | Clarity                               | Moderately clear          | 2     |             |
|      |                                       | Not very clear            | 1     |             |
|      |                                       | Not at all clear          | 0     |             |
|      | Percentage of the information was new | 100%                      | 5     | 5           |
|      |                                       | 75%                       | 4     |             |
| 3    |                                       | 50%                       | 3     |             |
|      |                                       | 25%                       | 2     |             |
|      |                                       | 0%                        | 1     |             |
| 4    | Informative                           | Extremely Informative     | 5     | 5           |
|      |                                       | Very Informative          | 3     |             |
|      |                                       | Moderately<br>Informative | 2     |             |
|      |                                       | Not very informative      | 1     |             |
|      |                                       | Not informative at all    | 0     |             |
| _    | Tachnical issues                      | Yes                       | 5     | 5           |
| 5    | Technical issues                      | No                        | 0 /   | \ 5         |

Dr. N. SENTHILKUMAR, PRINCIPAL,

JKK MUNIRAJAH MEDICAL RESEARCH FOUNDATION ANNAI JKK SAMPOORANI AMMAL COLLEGE OF PHARMACY, ETHIRMEDU, KOMARAPALAYAM - 638 183. NAMAKKAL DISTRICT, TAMILNADU.

| 6   | Like to learn more about this topic        | Yes              | 5 | 5 |
|-----|--------------------------------------------|------------------|---|---|
|     |                                            | No               | 0 |   |
| 7   | Rate the content of the slides/virtual aid | Extremely clear  | 5 | 5 |
|     |                                            | Very clear       | 3 |   |
|     |                                            | Moderately clear | 2 |   |
|     |                                            | Not very clear   | 1 |   |
|     |                                            | Not at all clear | 0 |   |
| 1 2 | Accuracy of the sessions                   | Extremely clear  | 5 |   |
|     |                                            | Very clear       | 3 |   |
| 8   |                                            | Moderately clear | 2 | 5 |
|     |                                            | Not very clear   | 1 |   |
|     |                                            | Not at all clear | 0 |   |
| 9   | Session expectations                       | Excellent        | 5 | 5 |
|     |                                            | Good             | 3 |   |
|     |                                            | Fair             | 2 |   |
|     |                                            | Poor             | 1 |   |
|     |                                            | Not at all clear | 0 |   |
| 10  | Rate the content of the seminar            | 1                | 1 | 5 |
|     |                                            | 2                | 2 |   |
|     |                                            | 3                | 3 |   |
|     |                                            | 4                | 4 |   |
|     |                                            | 5                | 5 |   |