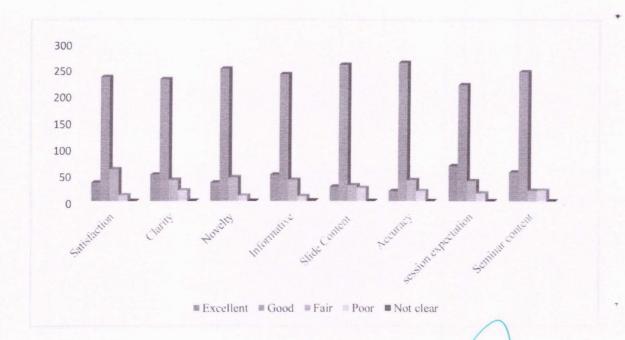

Workshop on Ecopharmacognosy -A Philosophical approach STUDENTS FEEDBACK ANALYSIS

DATE: 14/10/2019-15/10/2019

| S.NO           | QUESTION DESCRIPTION                  | ANSWERS                   | MARKS | TOTAL MARKS |
|----------------|---------------------------------------|---------------------------|-------|-------------|
|                |                                       | Very satisfied            | 5     |             |
| 1 Satisfaction |                                       | Satisfied                 | 3     |             |
|                | Satisfaction                          | Neutral                   | 2     | 5           |
|                |                                       | Dissatisfied              | 1     |             |
|                | 100                                   | Very dissatisfied         | 0     |             |
|                | Clarity                               | Extremely clear           | 5     | 5           |
|                |                                       | Very clear                | 4     |             |
| 2              |                                       | Moderately clear          | 2     |             |
|                |                                       | Not very clear            | 1     |             |
|                |                                       | Not at all clear          | 0     |             |
| .)             | Percentage of the information was new | 100%                      | 5     | 5           |
|                |                                       | 75%                       | 4     |             |
|                |                                       | 50%                       | 3     |             |
|                |                                       | 25%                       | 2     |             |
|                |                                       | 0%                        | 1     |             |
| 4 1            | Informative                           | Extremely Informative     | 5     | 5           |
|                |                                       | Very Informative          | 3     |             |
|                |                                       | Moderately<br>Informative | 2     |             |
|                |                                       | Not very informative      | 1     |             |
|                |                                       | Not informative at all    | 0     |             |
| _              | Technical issues                      | Yes                       | 5     | 5           |
| 5              |                                       | No                        | 0     |             |

TO BE SEED THE KUMAR YN

NOTIVONS AND RESEARCH FOUNDAMY NOTIVON SAME THIRMEDU: KOMAGARALAYAM - 638 183.

NORMANDEMERSTANDANAN

| 6 Like to learn | Like to learn more about this tonis    | Yes              | 5 | 5   |
|-----------------|----------------------------------------|------------------|---|-----|
|                 | Like to learn more about this topic    | No               | 0 | 5   |
| ¥               |                                        | Extremely clear  | 5 |     |
|                 |                                        | Very clear       | 3 | 5   |
| 7               | Rate the content of the slides/virtual | Moderately clear | 2 |     |
| 6               | aid                                    | Not very clear   | 1 |     |
|                 |                                        | Not at all clear | 0 |     |
|                 | -                                      | Extremely clear  | 5 | •   |
|                 | Accuracy of the sessions               | Very clear       | 3 |     |
| 8               |                                        | Moderately clear | 2 | 5   |
|                 |                                        | Not very clear   | 1 |     |
|                 |                                        | Not at all clear | 0 |     |
|                 |                                        | Excellent        | 5 | 5   |
|                 | Session expectations                   | Good             | 3 |     |
| 9               |                                        | Fair             | 2 |     |
|                 |                                        | Poor             | 1 |     |
|                 |                                        | Not at all clear | 0 |     |
| 10              | Rate the content of the seminar        | 1                | 1 |     |
|                 |                                        | 2                | 2 |     |
|                 |                                        | 3                | 3 | 5 - |
|                 |                                        | 4                | 4 |     |
|                 |                                        | 5                | 5 |     |

#### REPORT SUMMARY

DATE: 14/10/2019-15/10/2019

| 1.Satisfaction                           | 6.Like to learn more about this topic        |
|------------------------------------------|----------------------------------------------|
| 2.Clarity                                | 7.Rate the content of the slides/virtual aid |
| 3. Percentage of the information was new | 8.Accuracy of the sessions                   |
| 4.Informative                            | 9.Session expectations                       |
| 5.Technical issues                       | 10.Rate the content of the seminar           |